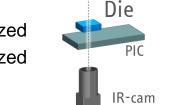

#### Die tracking through substrate

# Tracked fiducial ×

- $\rightarrow$  Accuracy of the fiducial tracking **through the substrate** is in the range of the aligner's accuracy
- $\rightarrow$  Targeted vision accuracy attained

#### **Results:**

 $\sigma$  (x/y) = ±0.07 µm / ±0.06 µm  $3\sigma (x/y) = \pm 0.21 \ \mu m \ / \ \pm 0.18 \ \mu m$ 