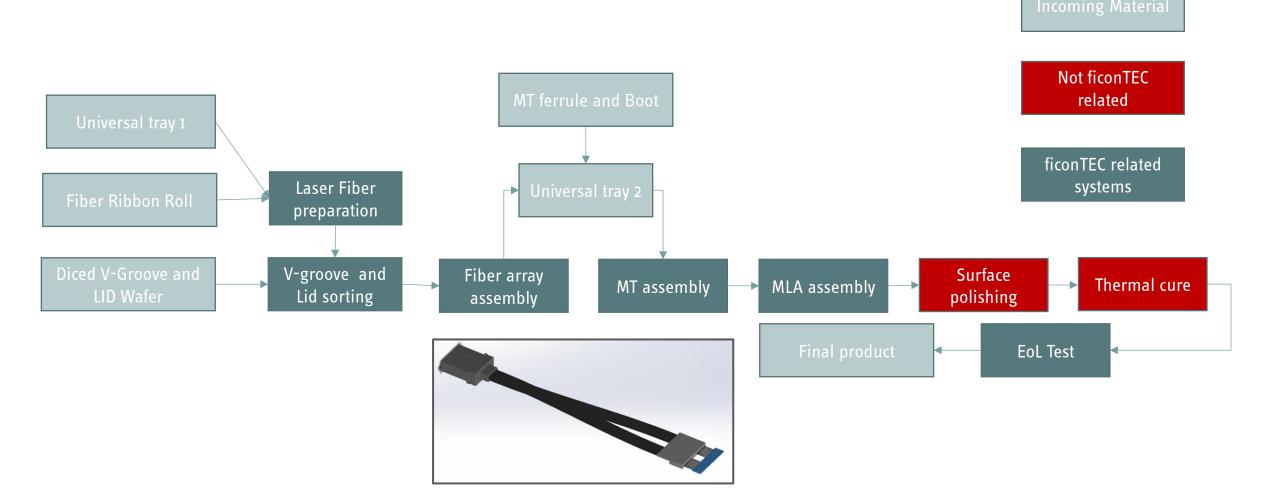

ship (TCO).
- High yield and throughput performance optimized for maximizing overall equipment effectiveness (OEE), ensuring operational efficiency.





## ficonTEC's Total Solution From Wafer To Die





20 µm

## **IR Bonding-Heterogeneous integration**



#### Die tracking through substrate



# Tracked fiducial ×

- $\rightarrow$  Accuracy of the fiducial tracking **through the substrate** is in the range of the aligner's accuracy
- $\rightarrow$  Targeted vision accuracy attained

#### **Results:**

 $\sigma$  (x/y) = ±0.07 µm / ±0.06 µm  $3\sigma (x/y) = \pm 0.21 \ \mu m \ / \ \pm 0.18 \ \mu m$ 



## ficonTEC's Total Solutions From Pluggable To CPO





#### Pluggable Tranceiver or ELS packaging

#### Packaging and Testing on CPO Level



## FAU packaging-Ficontec line solution





## High Volume Manufactory (HVM) Solution





Automated Production System consisting of 1 Input Feeder; 1 System; 1 Output Feeder



Fully automated Production Line consisting of several Feeders, Passive and Active Attachment, EoL test and Laser marking



Over 150 Machines for 1 Customer in 2 CMs With 1 Application Software





## **AI/ML Enabled Software Solution**



### Example applications:

- Custom visualization for Process Parameters & Yield Monitoring
- Inline key parameters monitoring & alarm-Predictiveor Prescriptive Maintenance
- Inline optimization of motion parameter
- Machine learning-Active/Passive alignment improvement
- Inspection via Deep Learning
- Virtual system simulation tool (digital twin) to simulate all processes prior to hardware test.



Dashboards



#### A