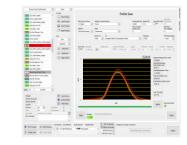

# Tracked fiducial ×

- $\rightarrow$  Accuracy of the fiducial tracking **through the substrate** is in the range of the aligner's accuracy
- $\rightarrow$  Targeted vision accuracy attained

#### **Results:**

 $\sigma$  (x/y) = ±0.07 µm / ±0.06 µm  $3\sigma (x/y) = \pm 0.21 \ \mu m \ / \ \pm 0.18 \ \mu m$ 