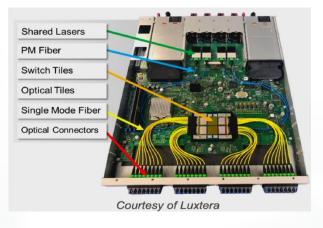

time-to-market.
- Modular machine design enhances spare parts management, reduces maintenance costs, and lowers total cost of ownership (TCO).
- High yield and throughput performance optimized for maximizing overall equipment effectiveness (OEE), ensuring operational efficiency.





## ficonTEC's Total Solution From Wafer To Die





20 µm

## **IR Bonding-Heterogeneous integration**



#### Die tracking through substrate



# Tracked fiducial ×

- $\rightarrow$  Accuracy of the fiducial tracking **through the substrate** is in the range of the aligner's accuracy
- $\rightarrow$  Targeted vision accuracy attained

#### **Results:**

 $\sigma$  (x/y) = ±0.07 µm / ±0.06 µm  $3\sigma (x/y) = \pm 0.21 \ \mu m \ / \ \pm 0.18 \ \mu m$ 



## ficonTEC's Total Solutions From Pluggable To CPO





#### Pluggable Tranceiver or ELS packaging

#### Packaging and Testing on CPO Level



## FAU packaging-Ficontec line solution





## High Volume Manufactory (HVM) Solution





Automated Production System consisting of 1 Input Feeder; 1 System; 1 Output Feeder



Fully automated Production Line consisting of several Feeders, Passive and Active Attachment, EoL test and Laser marking



Over 150 Machines for 1 Customer in 2 CMs With 1 Application Software





## **AI/ML Enabled Software Solution**



### Example applications:

- Custom visualization for Process Parameters & Yield Monitoring
- Inline key parameters monitoring & alarm-Predictiveor Prescriptive Maintenance
- Inline optimization of motion parameter
- Machine learning-Active/Passive alignment improvement
- Inspection via Dee