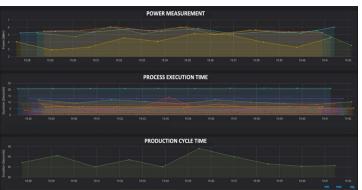

## **AI/ML Enabled Software Solution**

### Example applications:

- Custom visualization for Process Parameters & Yield Monitoring
- Inline key parameters monitoring & alarm-Predictiveor Prescriptive Maintenance
- Inline optimization of motion parameter
- Machine learning-Active/Passive alignment improvement
- Inspection via Deep Learning
- Virtual system simulation tool (digital twin) to simulate all processes prior to hardware test.

#### AI /ML for process optimization

Digital twin