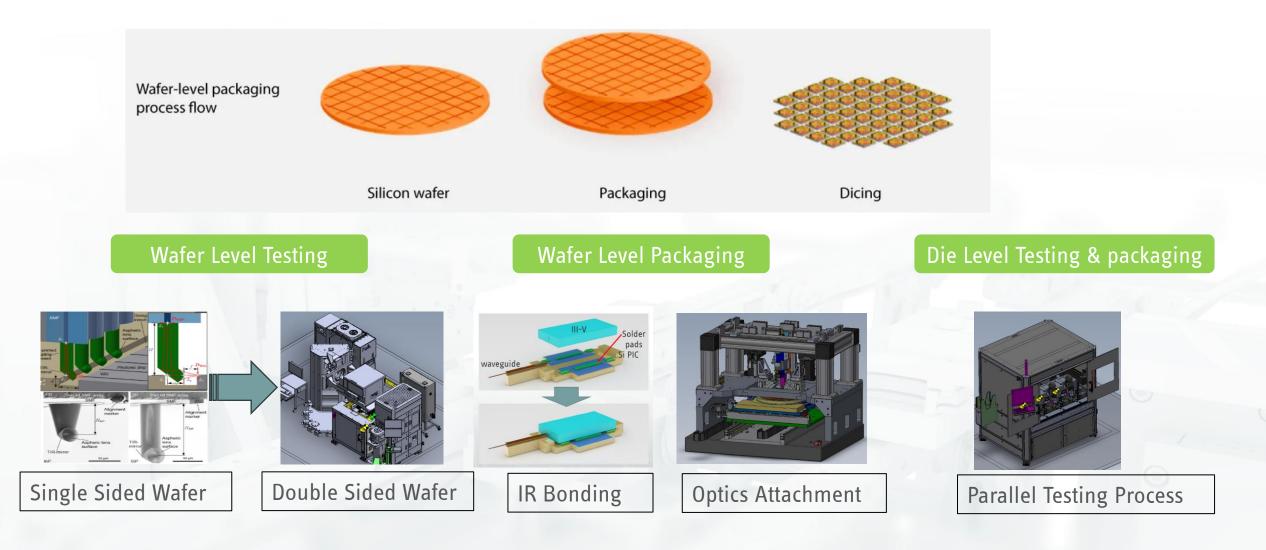

## ficonTEC's Total Solution From Wafer To Die

20 µm

## **IR Bonding-Heterogeneous integration**

#### Die tracking through substrate

# Tracked fiducial ×

- $\rightarrow$  Accuracy of the fiducial tracking **through the substrate** is in the range of the aligner's accuracy
- $\rightarrow$  Targeted vision accuracy attained

#### **Results:**

 $\sigma$  (x/y) = ±0.07 µm / ±0.06 µm  $3\sigma (x/y) = \pm 0.21 \ \mu m \ / \ \pm 0.18 \ \mu m$ 