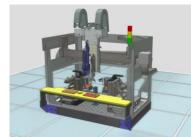

## ficonTEC's Total Solution From Wafer To Die

20 µm

## **IR Bonding-Heterogeneous integration**

#### Die tracking through substrate