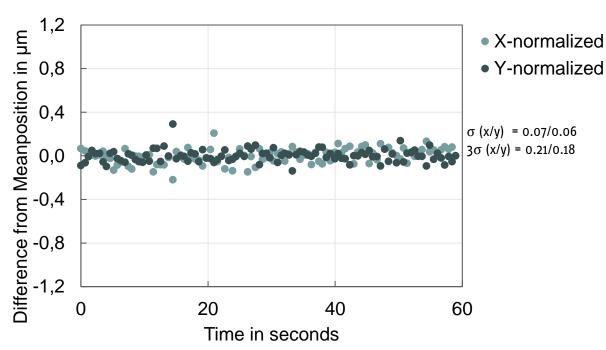

# Tracked fiducial ×

- $\rightarrow$  Accuracy of the fiducial tracking **through the substrate** is in the range of the aligner's accuracy
- $\rightarrow$  Targeted vision accuracy attained

#### **Results:**

 $\sigma$  (x/y) = ±0.07 µm / ±0.06 µm  $3\sigma (x/y) = \pm 0.21 \ \mu m \ / \ \pm 0.18 \ \mu m$ 