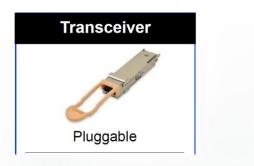

ng time-to-market.
- Modular machine design enhances spare parts management, reduces maintenance costs, and lowers total cost of ownership (TCO).
- High yield and throughput performance optimized for maximizing overall equipment effectiveness (OEE), ensuring operational efficiency.





## ficonTEC's Total Solution From Wafer To Die





20 µm

## **IR Bonding-Heterogeneous integration**



#### Die tracking through substrate



# Tracked fiducial ×

- $\rightarrow$  Accuracy of the fiducial tracking **through the substrate** is in the range of the aligner's accuracy
- $\rightarrow$  Targeted vision accuracy attained

#### **Results:**

 $\sigma$  (x/y) = ±0.07 µm / ±0.06 µm  $3\sigma (x/y) = \pm 0.21 \ \mu m \ / \ \pm 0.18 \ \mu m$ 



## ficonTEC's Total Solutions From Pluggable To CPO





#### Pluggable Tranceiver or ELS packaging

#### Packaging and Testing on CPO Level



## FAU packaging-Ficontec line solution





## High Volume Manufactory (HVM) Solution





Automated Production System consisting of 1 Input Feeder; 1 System; 1 Output Feeder



Fully automated Production Line consisting of several Feeders, Passive and Active Attachment, EoL test and Laser marking



Over 150 Machines for 1 Customer in 2 CMs With 1 Application Software





## **AI/ML Enabled Software Solution**



### Example applications:

- Custom visualization for Process Parameters & Yield Monitoring
- Inline key parameters monitoring & alarm-Predictiveor Prescriptive Maintenance
- Inline optimization of motion parameter
- Machine learning-Active/Passive alignment improvement
- Inspection via D