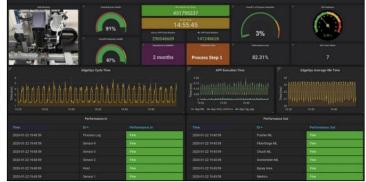

## **AI/ML Enabled Software Solution**

### Example applications:

- Custom visualization for Process Parameters & Yield Monitoring
- Inline key parameters monitoring & alarm-Predictiveor Prescriptive Maintenance
- Inline optimization of motion parameter
- Machine learning-Active/Passive alignment improvement
- Inspection via Deep Learning
- Virtual system simulation tool (digital twin) to simulate all processes prior to hardware test.

Dashboards