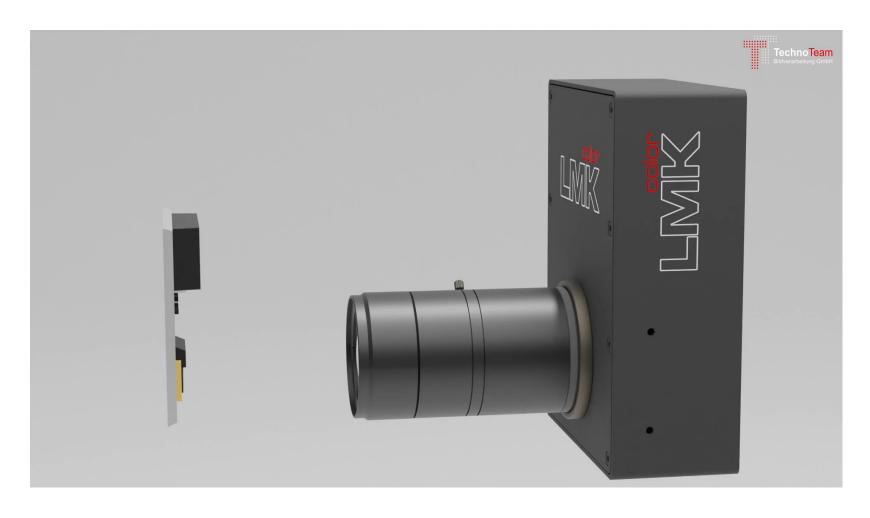

### Spatially resolved light measurement

### High Contrast measurement

True contrast values measured in light sources used for road illumination applications are crucial for optic development

#### Analysis of LEDs with build-in cut-off