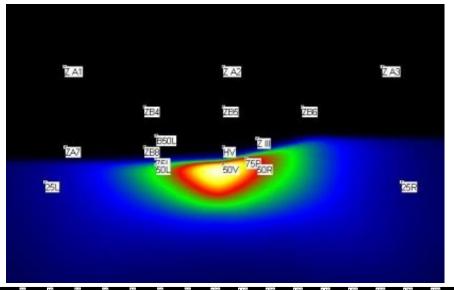

#### **Automotive interior lighting – ambience**

Lighting elements:

light pipes, light guides, light spots, display

#### Measured values:

luminance, luminous intensity distribution (LID), illuminance, homogeneity, color, visual perception (detection / reading, disturbance)
Assessment of illuminated surfaces

www.technoteam.de