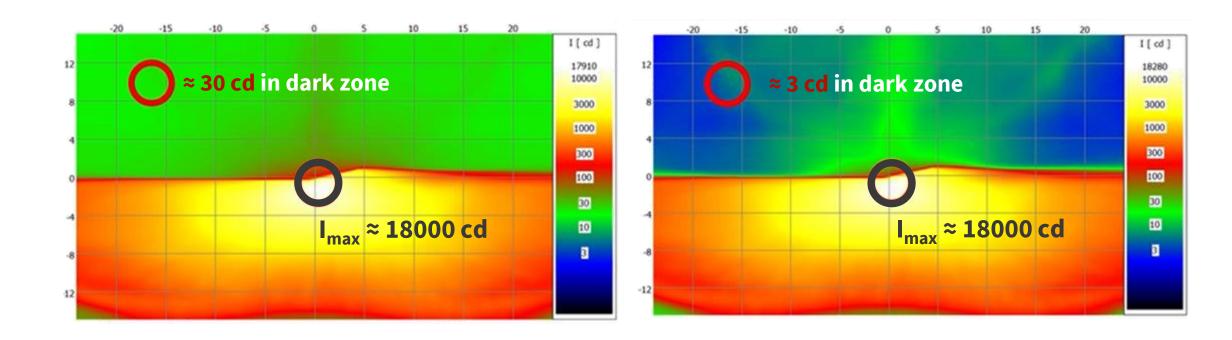

### High Contrast measurement

True contrast values measured in light sources used for road illumination applications are crucial for optic development

#### Analysis of LEDs with build-in cut-off