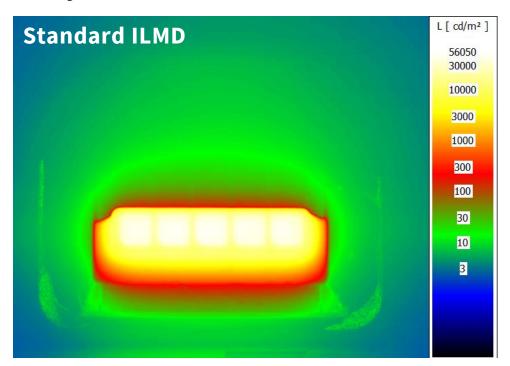

### What's with the contrast?

### High Contrast measurement

True contrast values measured in light sources used for road illumination applications are crucial for optic development