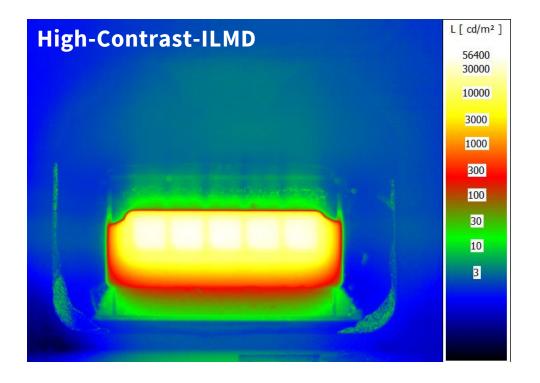

### What's with the contrast?

### High Contrast measurement

True contrast values measured in light sources used for road illumination applications are crucial for optic development