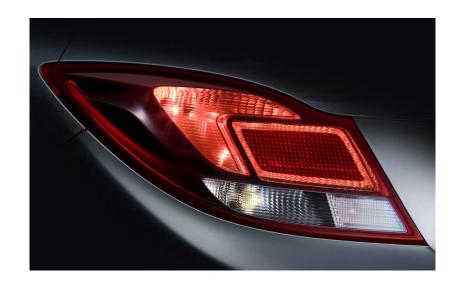

# Exterior – Quality assurance trough measurements

## Exterior – Quality assurance trough measurements

### Spatially resolved light measurement