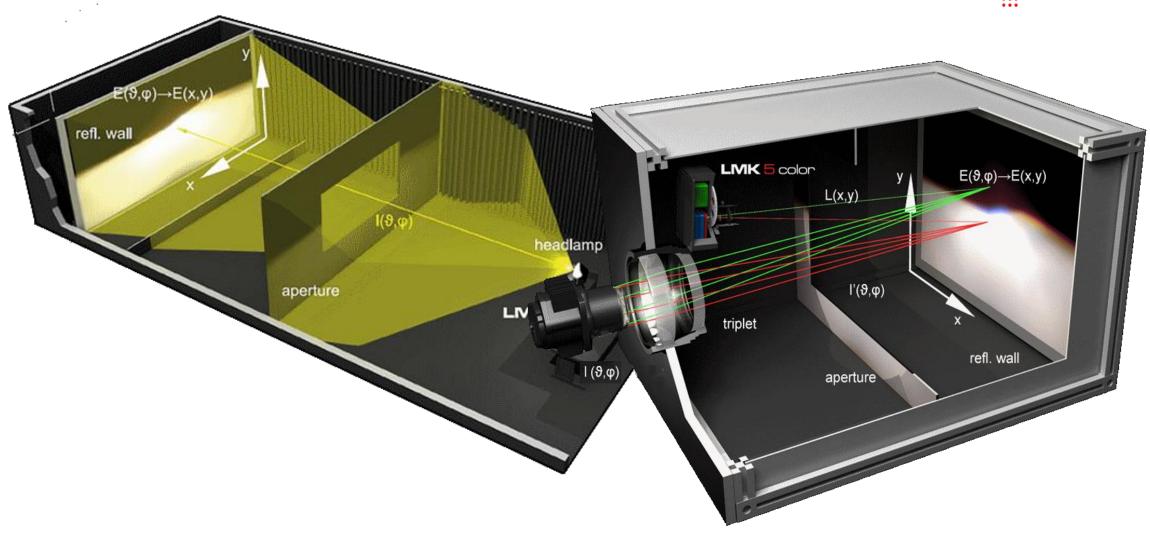

ation / multimedia, HUD

#### Measured values:

luminance, homogeneity, color, visual perception (detection / reading, disturbance)
BlackMURA, Sticking Image, Pixel Cross Talk, ...



#### Backlit controls:

buttons, switches, knobs, (conventional) instrument cluster, tell-tale

#### Measured values:

luminance, color, homogeneity, symbol quality

#### **Automotive interior lighting – ambience**

Lighting elements:

light pipes, light guides, light spots, display

#### Measured values:

luminance, luminous intensity distribution (LID), illuminance, homogeneity, color, visual perception (detection / reading, disturbance)
Assessment of illuminated surfaces

www.technoteam.de

# Exterior – Quality assurance trough measurements











## Exterior – Quality assurance trough measurements





### Spatially resolved light measurement

### What's with the contrast?





### High Contrast measurement



True contrast values measured in light sources used for road illumination applications are crucial for optic development

#### Analysis of LEDs with build-in cut-off





### High Contrast measurement



True contrast values measured in light sources used for road illumination applications are crucial for optic development







#### Thank you for your attention!

Contact us on:

www.technoteam.de

support@technoteam.de