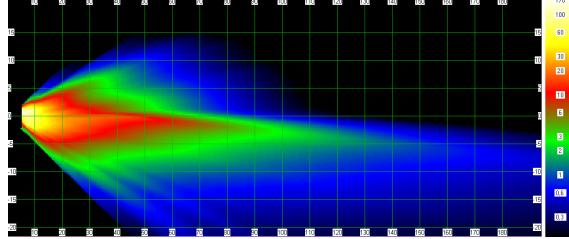

### High Contrast measurement

True contrast values measured in light sources used for road illumination applications are crucial for optic development