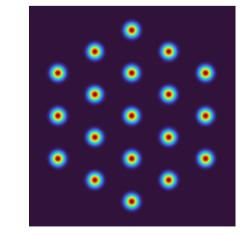

## **Coherent Beam Combiner Module**

### **Solutions**

High-brightness collimation of diode laser pump source Wavelength / line-locking of diode laser pump source Collimation of fiber array

Precision alignment of optics to fiber array source Beam shaping of aggregate beam and sub-apertures Tiling of sub-apertures with high fill-factor High LIDT, low loss optics