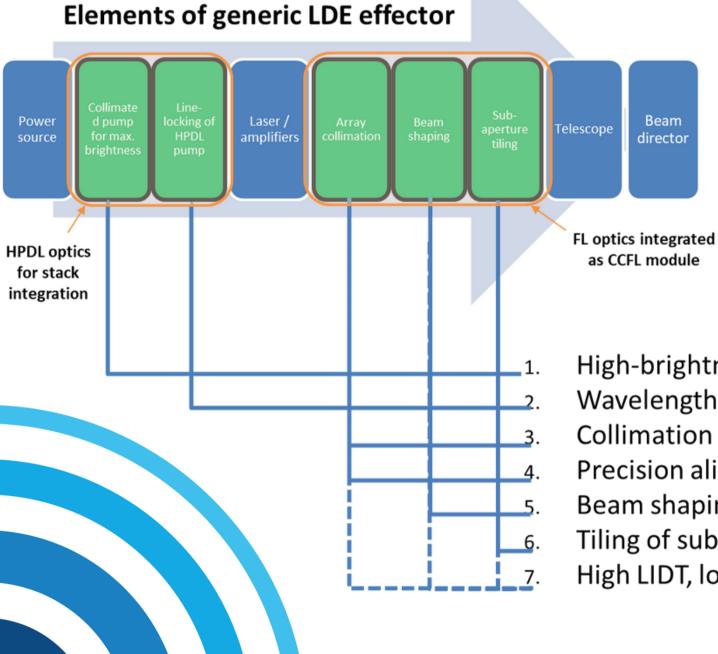

## **Coherent Beam Combiner Module**

### **Solutions**

High-brightness collimation of diode laser pump source Wavelength / line-locking of diode laser pump source Collimation of fiber array

Precision alignment of optics to fiber array source Beam shaping of aggregate beam and sub-apertures Tiling of sub-apertures with high fill-factor High LIDT, low loss optics