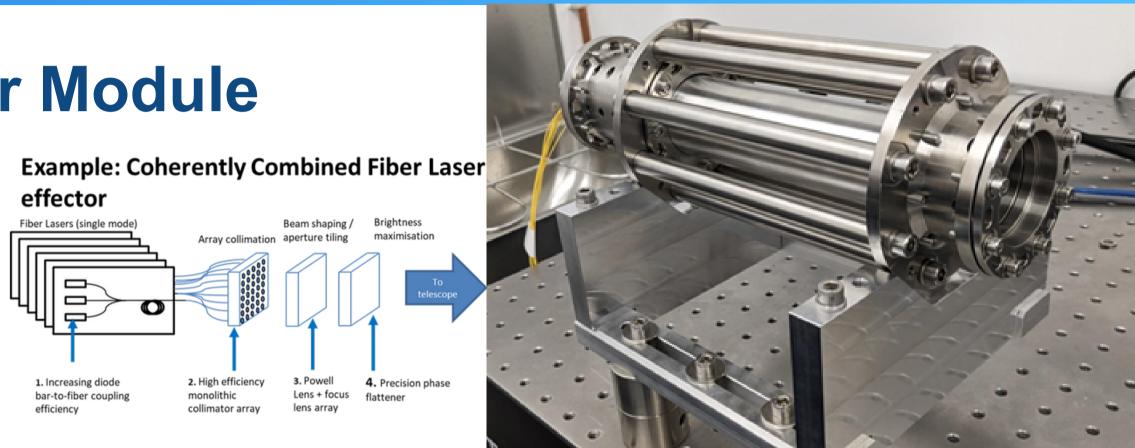

## **Coherent Beam Combiner Module**

### **Solutions**

High-brightness collimation of diode laser pump source Wavelength / line-locking of diode laser pump source Collimation of fiber array

Precision alignment of optics to fiber array source Beam shaping of aggregate beam and sub-apertures Tiling of sub-apertures with high fill-factor High LIDT, low loss optics