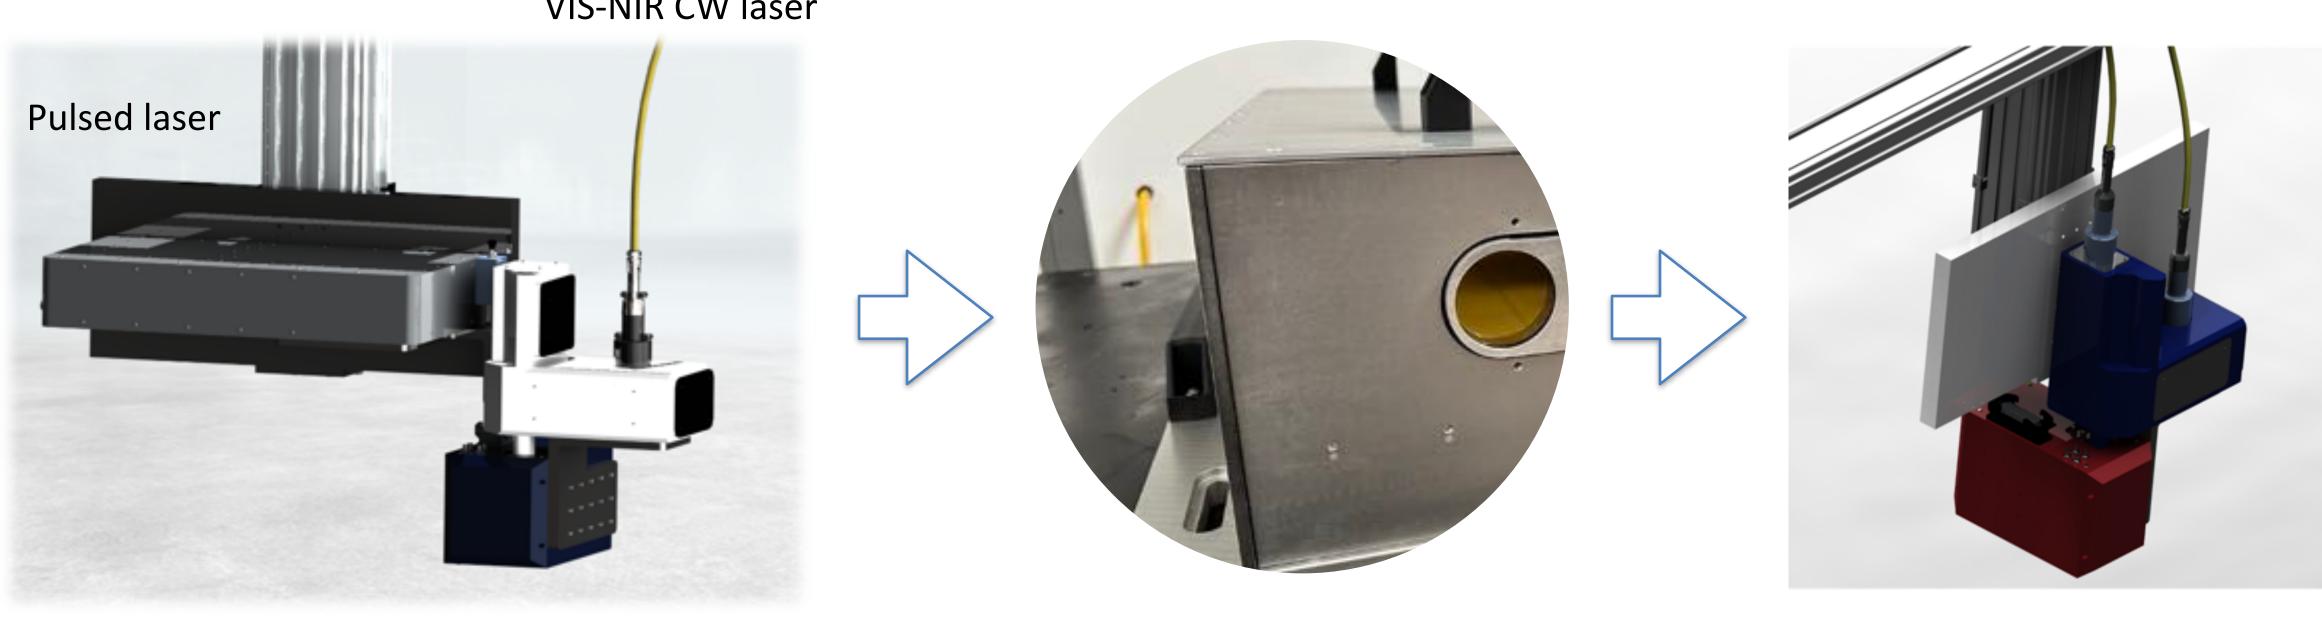

### 10. Exploitable Outcomes for Welding New technologies

### • CW + pulsed laser combination.

### **VIS-NIR CW** laser