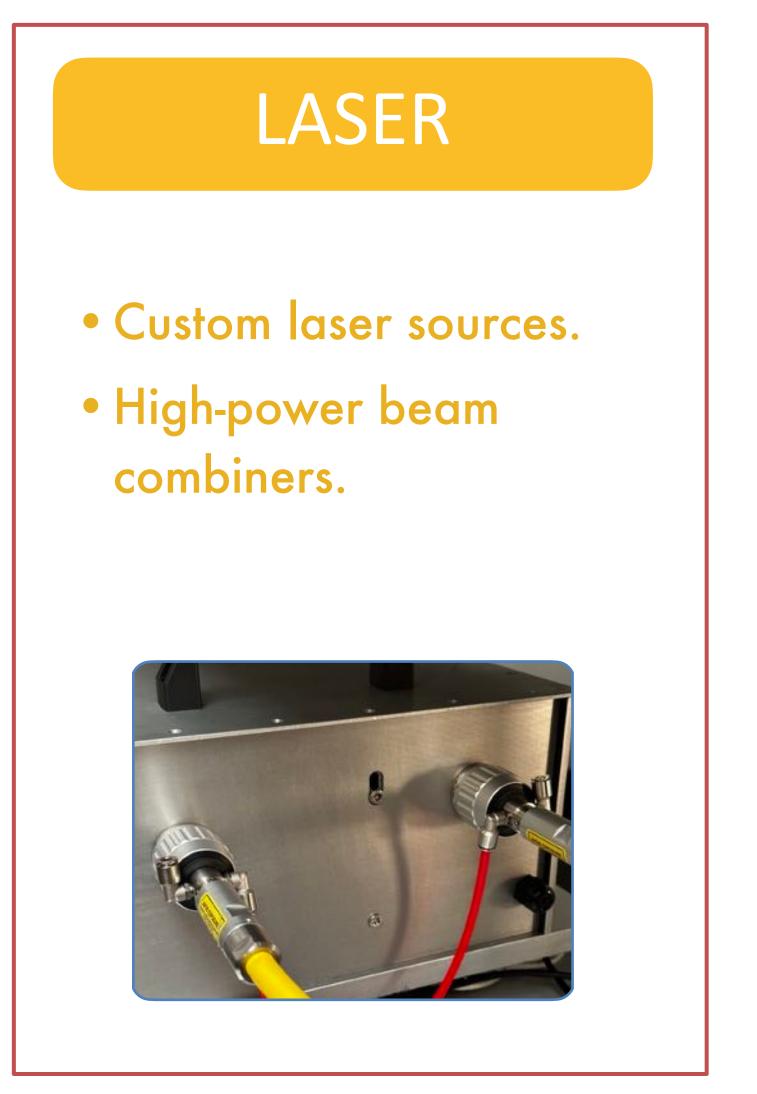

# 05. ALITE Laser

Beam combining and switching

## kW NIR beam couplers and switches and spectral combiners.

| Max power/port            | Up to 6kW        | Up to 20kW       |
|---------------------------|------------------|------------------|
| Ports/wavelengths         | 2                | 2-3              |
| Connector                 | QBH or QD        | QBH or QD        |
| Input fiber<br>diameters  | 50 μm or 100 μm  | 50 μm or 100 μm  |
| Output fiber<br>diameters | 50 μm to 1000 μm | 50 μm to 1000 μm |
| Cooling                   | Air              | Water            |