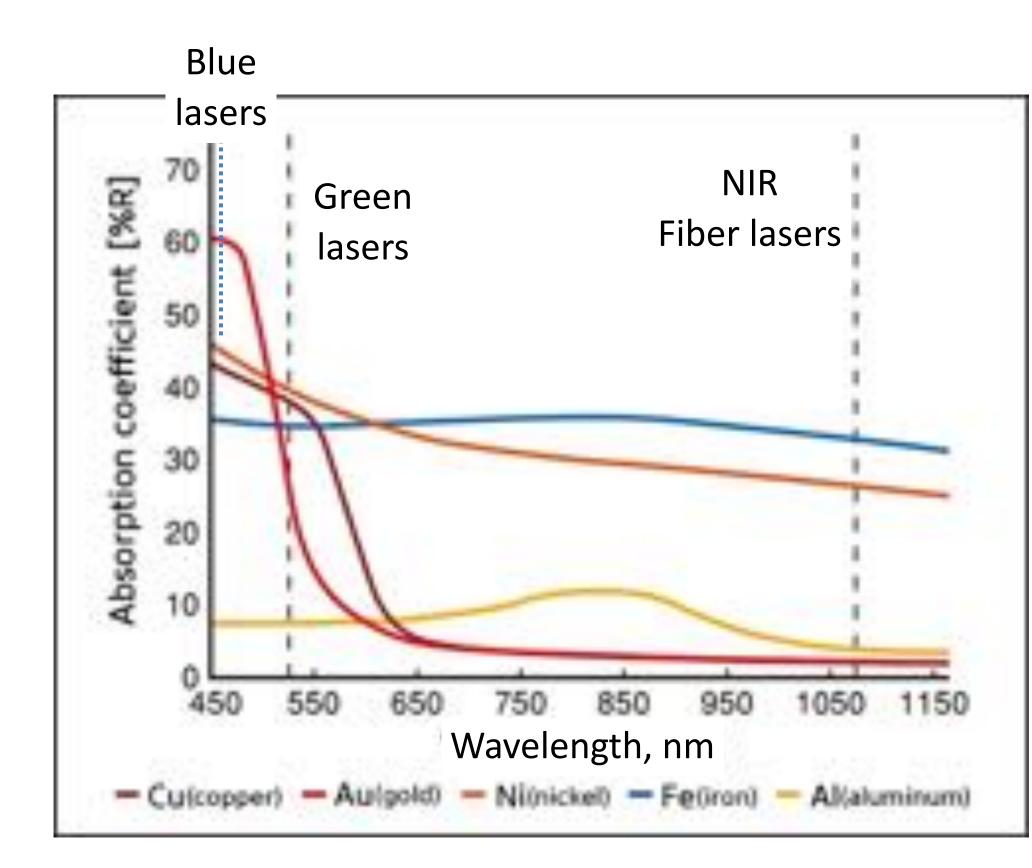

# 02. ALITE Laser

Custom solutions for laser materials processing

Tailor-made laser sources and beam management devices for environmental friendly processing of challenging materials (e.g., paper, cardboard, copper, gold, polymers)

## Tailor-made laser sources and beam management devices for environmental friendly processing of challenging materials (e.g., paper, cardboard, copper, gold, polymers) and direct marking on textiles, fruits, vegetables...

### 04. ALITE Laser Laser sources

- Customized NIR laser sources (e.g., wavelength stabilized for spectral multiplexing).
- Blue laser systems (e.g., modular source 50W-200W).
- "Non-conventional wavelength" lasers (e.g., 100W fiber laser @ 16xx nm).