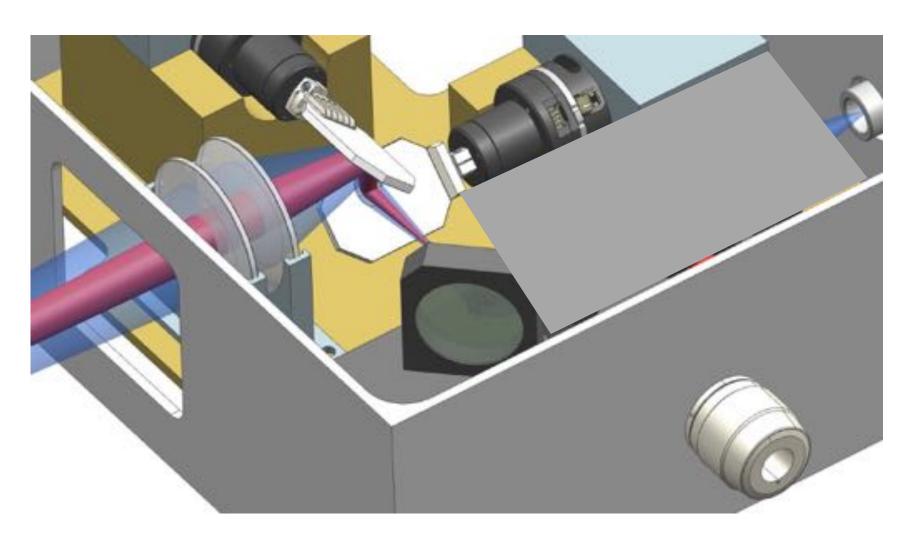

### 08. Exploitable Outcomes for Welding New technologies

### • Hybrid VIS-NIR processing head.

- Very far apart wavelengths.
- Very different beam quality.

### 09. Exploitable Outcomes for Welding New technologies

### • Hybrid VIS-NIR processing head.

Patent pending hybrid scan head

© ALITE srl - 2024 — Proprietary information; no further distribution authorized without prior approval of ALITE srl.

ALITE Applied Lightwave Technologies shedding new light