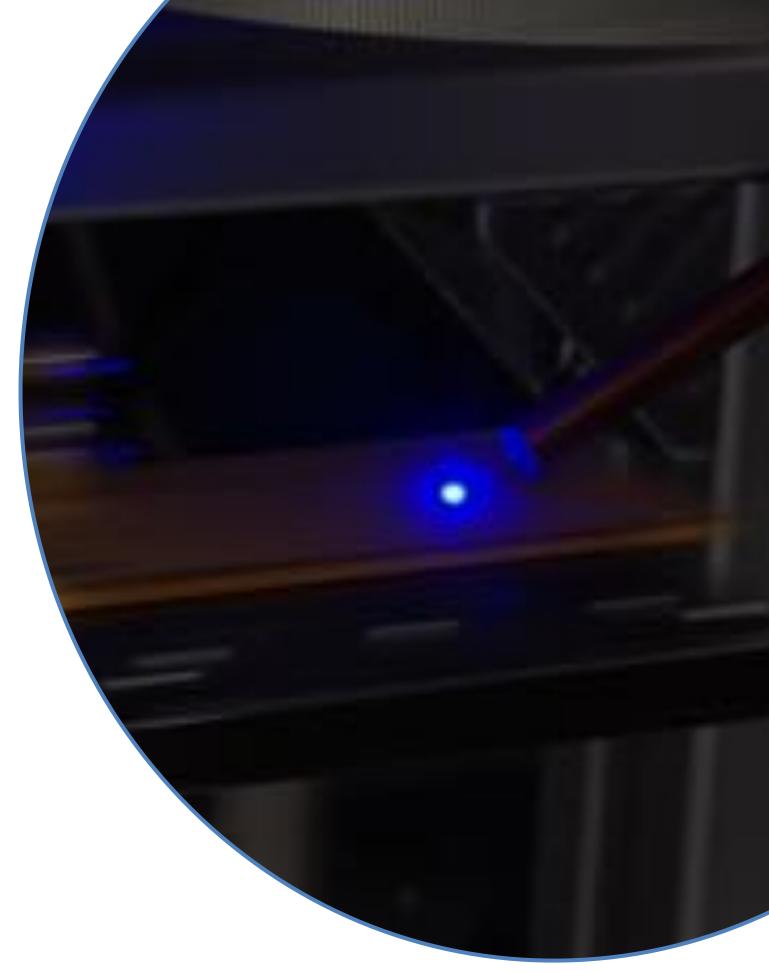

### 04. ALITE Laser Laser sources

- Customized NIR laser sources (e.g., wavelength stabilized for spectral multiplexing).
- Blue laser systems (e.g., modular source 50W-200W).
- "Non-conventional wavelength" lasers (e.g., 100W fiber laser @ 16xx nm).