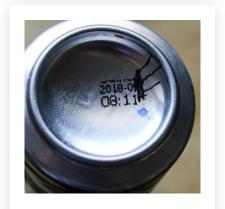

## 160 MILLION

# LITERS OF INK EACH YEAR<sup>1,2</sup>

- 1. 160.000 Pallets of 1M3 ink = 160 Km of Pallets = From Maastricht to Haarlem
- 2. 100 Soccer fields with 30 cm of lnk