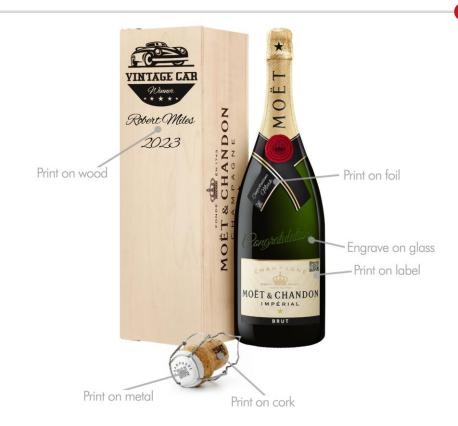

#### Enabling

- Authenticity
- Traceability
- Personalisation

#### Point-of-implementation

- in-factory
- in-store