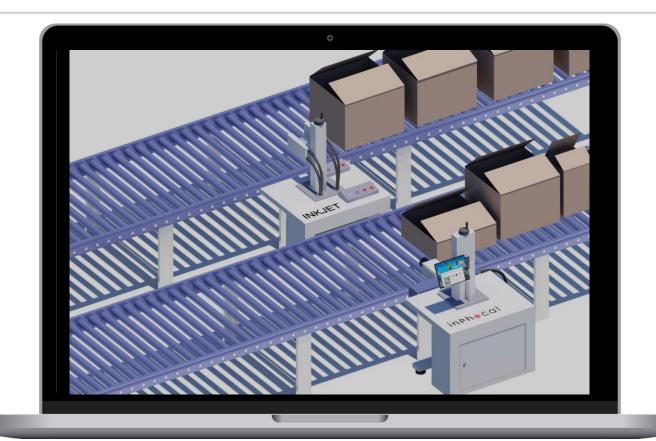

## **INDUSTRIAL SETUP**

## Competition

Unique Selling Point: World's first Concentric laser beam for faster and robust laser marking, with the ability to print on uneven surfaces

|          | Distance<br>Printing<br>Surface | Production<br>line Speed | Ink Cost<br>per year | Maintenance<br>Friendliness | Lifetime |
|----------|---------------------------------|--------------------------|----------------------|-----------------------------|----------|
| INKJET   | Direct                          | +                        | 4K-26K€              | -                           | 0        |
| LASER    | Fixed                           | 0                        | 0                    | +                           | +        |
| INPHOCAL | Variable                        | ++                       | 0                    | ++                          | ++       |