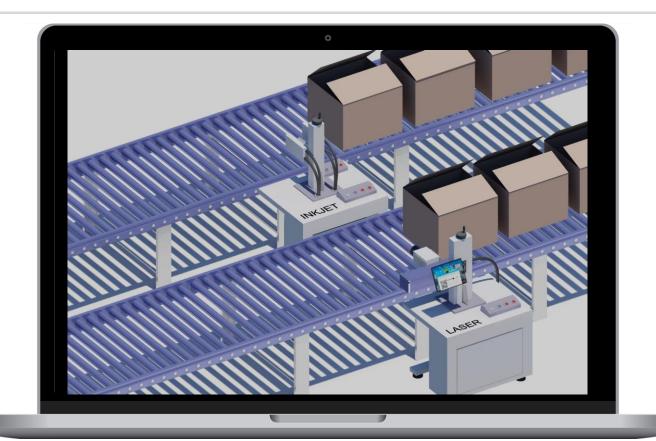

## **INDUSTRIAL SETUP**

## Competition

Unique Selling Point: World's first Concentric laser beam for faster and robust laser marking, with the ability to print on uneven surfaces

|          | Distance<br>Printing<br>Surface | Production<br>line Speed | Ink Cost<br>per year | Maintenance<br>Friendliness | Lifetime |
|----------|---------------------------------|--------------------------|----------------------|-----------------------------|----------|
| INKJET   | Direct                          | +                        | 4K-26K€              | -                           | 0        |
| LASER    | Fixed                           | 0                        | 0                    | +                           | +        |
| INPHOCAL | Variable                        | ++                       | 0                    | ++                          | ++       |