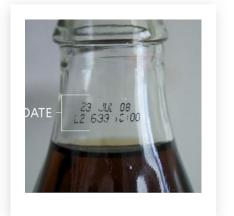

## 160 MILLION

# LITERS OF INK EACH YEAR<sup>1,2</sup>

- 1. 160.000 Pallets of 1M3 ink = 160 Km of Pallets = From Maastricht to Haarlem
- 2. 100 Soccer fields with 30 cm of lnk