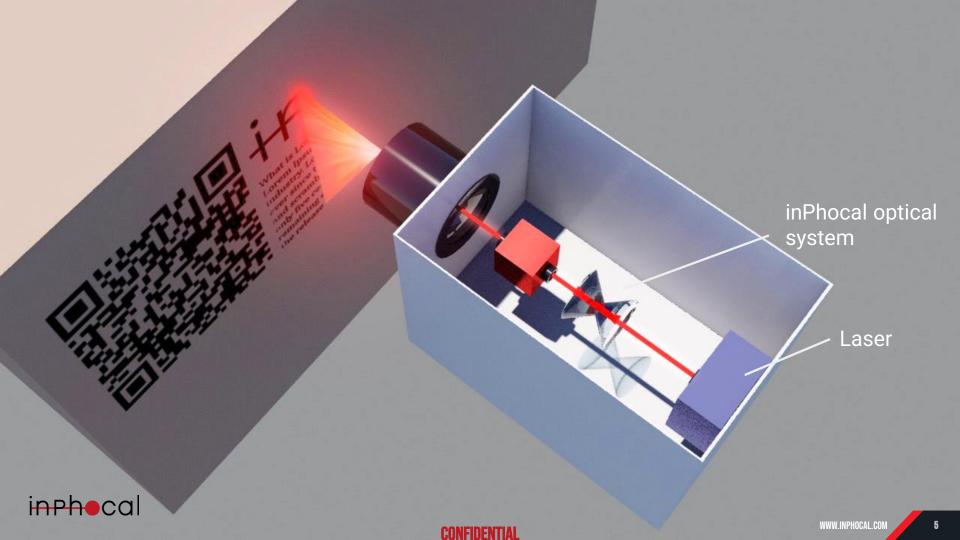

## **EPIC FOOD & BEVERAGES**



**DECEMBER 11, 2023** 





























## 160 MILLION

# LITERS OF INK EACH YEAR<sup>1,2</sup>

- 1. 160.000 Pallets of 1M3 ink = 160 Km of Pallets = From Maastricht to Haarlem
- 2. 100 Soccer fields with 30 cm of lnk







# inphocal concentric laser

#### **NORMAL LASER**



litensity Relative Intensity Radial Position



#### **FOCUS RANGE**

#### **Gaussian Laser**



Reach

#### **Structured Laser**

inphocal



Reach





## ENVIRONMENTAL FRIENDLY, NO INK No use of ink: creating a positive impact to a more FASTER PRODUCTION sustainable world by reducing waste streams LESS DOWNTIME INNOVATION **CURVED SURFACES, PLUG-IN SOLUTION** The innovative lasermarking solution by inPhocal is outperforming on speed and costs of ownership and on top adds the capability to print on curved surfaces













#### **Laser \* Material**

#### **Laser options**

- Fiber
- CO2
- UV

#### **Covering Full range of Materials**

- from plastic to glass
- from metal to organic
- from box to (under) foil
- from flat to curv