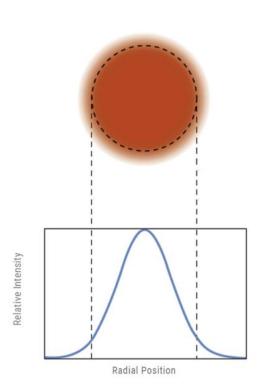

## **EPIC FOOD & BEVERAGES**



**DECEMBER 11, 2023** 





























## 160 MILLION

# LITERS OF INK EACH YEAR<sup>1,2</sup>

- 1. 160.000 Pallets of 1M3 ink = 160 Km of Pallets = From Maastricht to Haarlem
- 2. 100 Soccer fields with 30 cm of lnk







# inphocal concentric laser

#### **NORMAL LASER**



litensity Relative Intensity Radial Position



#### **FOCUS RANGE**

#### **Gaussian Laser**



Reach

#### **Structured Laser**

inphocal



Reach





## ENVIRONMENTAL FRIENDLY, NO INK No use of ink: creating a positive impact to a more FASTER PRODUCTION sustainable world by reducing waste streams LESS DOWNTIME INNOVATION **CURVED SURFACES, PLUG-IN SOLUTION** The innovative lasermarking solution by inPhocal is outperforming on speed and costs of ownership and on top adds the capability to print on curved surfaces













#### **Laser \* Material**

#### **Laser options**

- Fiber
- CO2
- UV

#### **Covering Full range of Materials**

- from plastic to glass
- from metal to organic
- from box to (under) foil
- from flat to curved











## Competition

Unique Selling Point: Wo