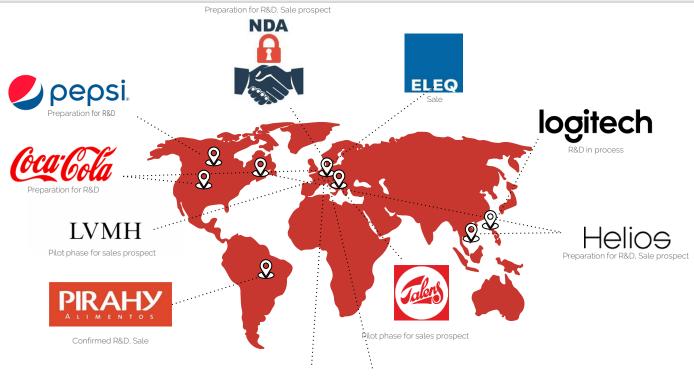

#### MARKING SALES FUNNEL

Several (inter)national brewing companies

Pilot phase for sales prospect