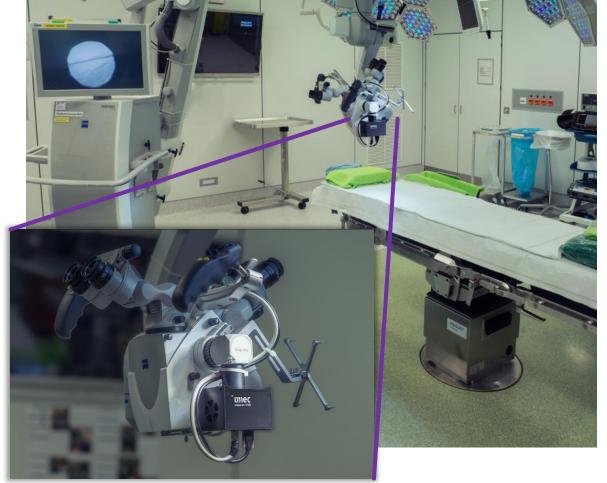

#### imec on-chip spectral imaging Enabling advanced surgical vision

- Integrated solution for video rate spectral imaging
  - Compatible with existing optical and imaging systems
  - Fits in high constrained SWAP
  - Deals with inherent motions by definition
- Offering
  - Scalable and customizable technology to fit commercial needs
    - Design and manufacturing services from imec fab
  - Commercial EvK for evaluation and application research
    - Scanning, snapshot, VIS to SWIR + software and support
  - Special conditions for R&D groups furthering clinical demonstration!