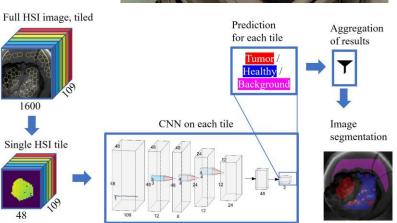

#### Ex-vivo validated tumor detection with HSI

Head and Neck Cancer detection with imec technology

- HNC is 7<sup>th</sup> most prevalent cancer
- Low patient survival rates
- Only identified by pre-operative diagnostics, intraoperative pathology consultation and surgeon's experience
- CNN on HSI data achieves
  - > 80% overall accuracy
  - on unseen patients
  - after training on 20 patients

unec

raw RGB images

Ground truth Prediction from 18

Xiaohan Zhang et al, "Robust tissue differentiation in head and neck cancer: ex-vivo study with hyperspectral imaging and convolutional neural networks" SPIE Photonics ASIA 2023