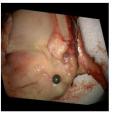

### Spectral imaging in the surgical theatre Clinical demonstration of label free LGG detection

80% detection accuracy

Deep learning methods yield > 80% accuracy

Accuracy of 75% in center of field of view is sufficient to adopt the technique as-is

Prof. dr. De Vleeschouwer – UZ Leuven