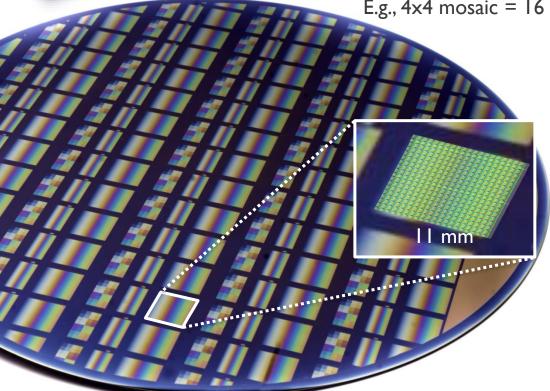

CMOS spectral filters patterned on image sensor wafers

Accurate, mass manufacturable and extremely compact

Striped filter pattern for high resolution scanning

E.g., 4x4 mosaic = 16 spectral bands

200 mm