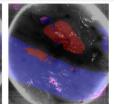

### Spectral imaging in the surgical theatre Clinical demonstration of label free LGG detection

80% detection accuracy

Deep learning methods yield > 80% accuracy

Accuracy of 75% in center of field of view is sufficient to adopt the technique as-is

Prof. dr. De Vleeschouwer – UZ Leuven