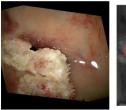

#### Ex-vivo validated tumor detection with HSI

Head and Neck Cancer detection with imec technology

- HNC is 7<sup>th</sup> most prevalent cancer
- Low patient survival rates
- Only identified by pre-operative diagnostics, intraoperative pathology consultation and surgeon's experience
- CNN on HSI data achieves
  - > 80% overall accuracy
  - on unseen patients
  - after training on 20 patients

unec

raw RGB images

Ground truth Prediction from 18

Xiaohan Zhang et al, "Robust tissue differentiation in head and neck cancer: ex-vivo study with hyperspectral imaging and convolutional neural networks" SPIE Photonics ASIA 2023