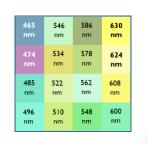

CMOS spectral filters patterned on image sensor wafers

Accurate, mass manufacturable and extremely compact

Striped filter pattern for high resolution scanning

E.g., 4x4 mosaic = 16 spectral bands

200 mm