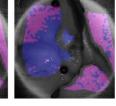

#### Ex-vivo validated tumor detection with HSI

Head and Neck Cancer detection with imec technology

- HNC is 7<sup>th</sup> most prevalent cancer
- Low patient survival rates
- Only identified by pre-operative diagnostics, intraoperative pathology consultation and surgeon's experience
- CNN on HSI data achieves
  - > 80% overall accuracy
  - on unseen patients
  - after training on 20 patients

unec

raw RGB images

Ground truth Prediction from 18

Xiaohan Zhang et al, "Robust tissue differentiation in head and neck cancer: ex-vivo study with hyperspectral imaging and convolutional neural networks" SPIE Photonics ASIA 2023