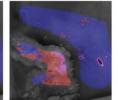

#### Ex-vivo validated tumor detection with HSI

Head and Neck Cancer detection with imec technology

- HNC is 7<sup>th</sup> most prevalent cancer
- Low patient survival rates
- Only identified by pre-operative diagnostics, intraoperative pathology consultation and surgeon's experience
- CNN on HSI data achieves
  - > 80% overall accuracy
  - on unseen patients
  - after training on 20 patients

unec

raw RGB images

Ground truth Prediction from 18

Xiaohan Zhang et al, "Robust tissue differentiation in head and neck cancer: ex-vivo study with hyperspectral imaging and convolutional neural networks" SPIE Photonics ASIA 2023