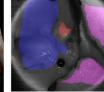

#### Ex-vivo validated tumor detection with HSI

Head and Neck Cancer detection with imec technology

- HNC is 7<sup>th</sup> most prevalent cancer
- Low patient survival rates
- Only identified by pre-operative diagnostics, intraoperative pathology consultation and surgeon's experience
- CNN on HSI data achieves
  - > 80% overall accuracy
  - on unseen patients
  - after training on 20 patients

unec

raw RGB images

Ground truth Prediction from 18

Xiaohan Zhang et al, "Robust tissue differentiation in head and neck cancer: ex-vivo study with hyperspectral imaging and convolutional neural networks" SPIE Photonics ASIA 2023