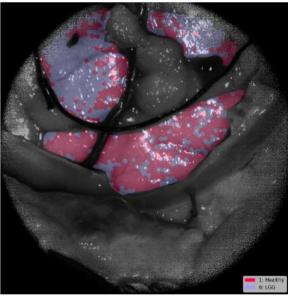

#### Ex-vivo validated tumor detection with HSI

Head and Neck Cancer detection with imec technology

- HNC is 7<sup>th</sup> most prevalent cancer
- Low patient survival rates
- Only identified by pre-operative diagnostics, intraoperative pathology consultation and surgeon's experience
- CNN on HSI data achieves
  - > 80% overall accuracy
  - on unseen patients
  - after training on 20 patients

unec

raw RGB images

Ground truth Prediction from 18

Xiaohan Zhang et al, "Robust tissue differentiation in head and neck cancer: ex-vivo study with hyperspectral imaging and convolutional neural networks" SPIE Photonics ASIA 2023