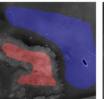

#### Ex-vivo validated tumor detection with HSI

Head and Neck Cancer detection with imec technology

- HNC is 7<sup>th</sup> most prevalent cancer
- Low patient survival rates
- Only identified by pre-operative diagnostics, intraoperative pathology consultation and surgeon's experience
- CNN on HSI data achieves
  - > 80% overall accuracy
  - on unseen patients
  - after training on 20 patients

unec

raw RGB images

Ground truth Prediction from 18

Xiaohan Zhang et al, "Robust tissue differentiation in head and neck cancer: ex-vivo study with hyperspectral imaging and convolutional neural networks" SPIE Photonics ASIA 2023