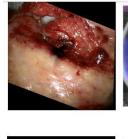

#### Ex-vivo validated tumor detection with HSI

Head and Neck Cancer detection with imec technology

- HNC is 7<sup>th</sup> most prevalent cancer
- Low patient survival rates
- Only identified by pre-operative diagnostics, intraoperative pathology consultation and surgeon's experience
- CNN on HSI data achieves
  - > 80% overall accuracy
  - on unseen patients
  - after training on 20 patients

unec

raw RGB images

Ground truth Prediction from 18

Xiaohan Zhang et al, "Robust tissue differentiation in head and neck cancer: ex-vivo study with hyperspectral imaging and convolutional neural networks" SPIE Photonics ASIA 2023