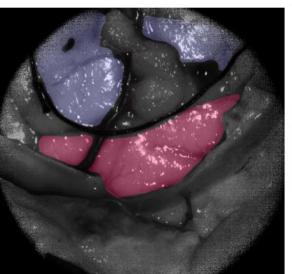

### Spectral imaging in the surgical theatre Clinical demonstration of label free LGG detection

80% detection accuracy

Deep learning methods yield > 80% accuracy

Accuracy of 75% in center of field of view is sufficient to adopt the technique as-is

Prof. dr. De Vleeschouwer – UZ Leuven

#### Ex-vivo validated tumor detection with HSI

Head and Neck Cancer detection with imec technology

- HNC is 7<sup>th</sup> most prevalent cancer
- Low patient survival rates
- Only identified by pre-operative diagnostics, intraoperative pathology consultation and surgeon's experience
- CNN on HSI data achieves
  - > 80% overall accuracy
  - on unseen patients
  - after training on 20 patients