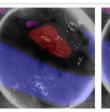

#### Ex-vivo validated tumor detection with HSI

Head and Neck Cancer detection with imec technology

- HNC is 7<sup>th</sup> most prevalent cancer
- Low patient survival rates
- Only identified by pre-operative diagnostics, intraoperative pathology consultation and surgeon's experience
- CNN on HSI data achieves
  - > 80% overall accuracy
  - on unseen patients
  - after training on 20 patients

unec

raw RGB images

Ground truth Prediction from 18

Xiaohan Zhang et al, "Robust tissue differentiation in head and neck cancer: ex-vivo study with hyperspectral imaging and convolutional neural networks" SPIE Photonics ASIA 2023