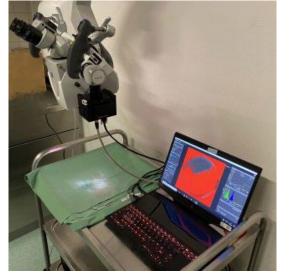

### Spectral imaging in the surgical theatre Clinical demonstration of label free LGG detection

80% detection accuracy

Deep learning methods yield > 80% accuracy

Accuracy of 75% in center of field of view is sufficient to adopt the technique as-is

Prof. dr. De Vleeschouwer – UZ Leuven