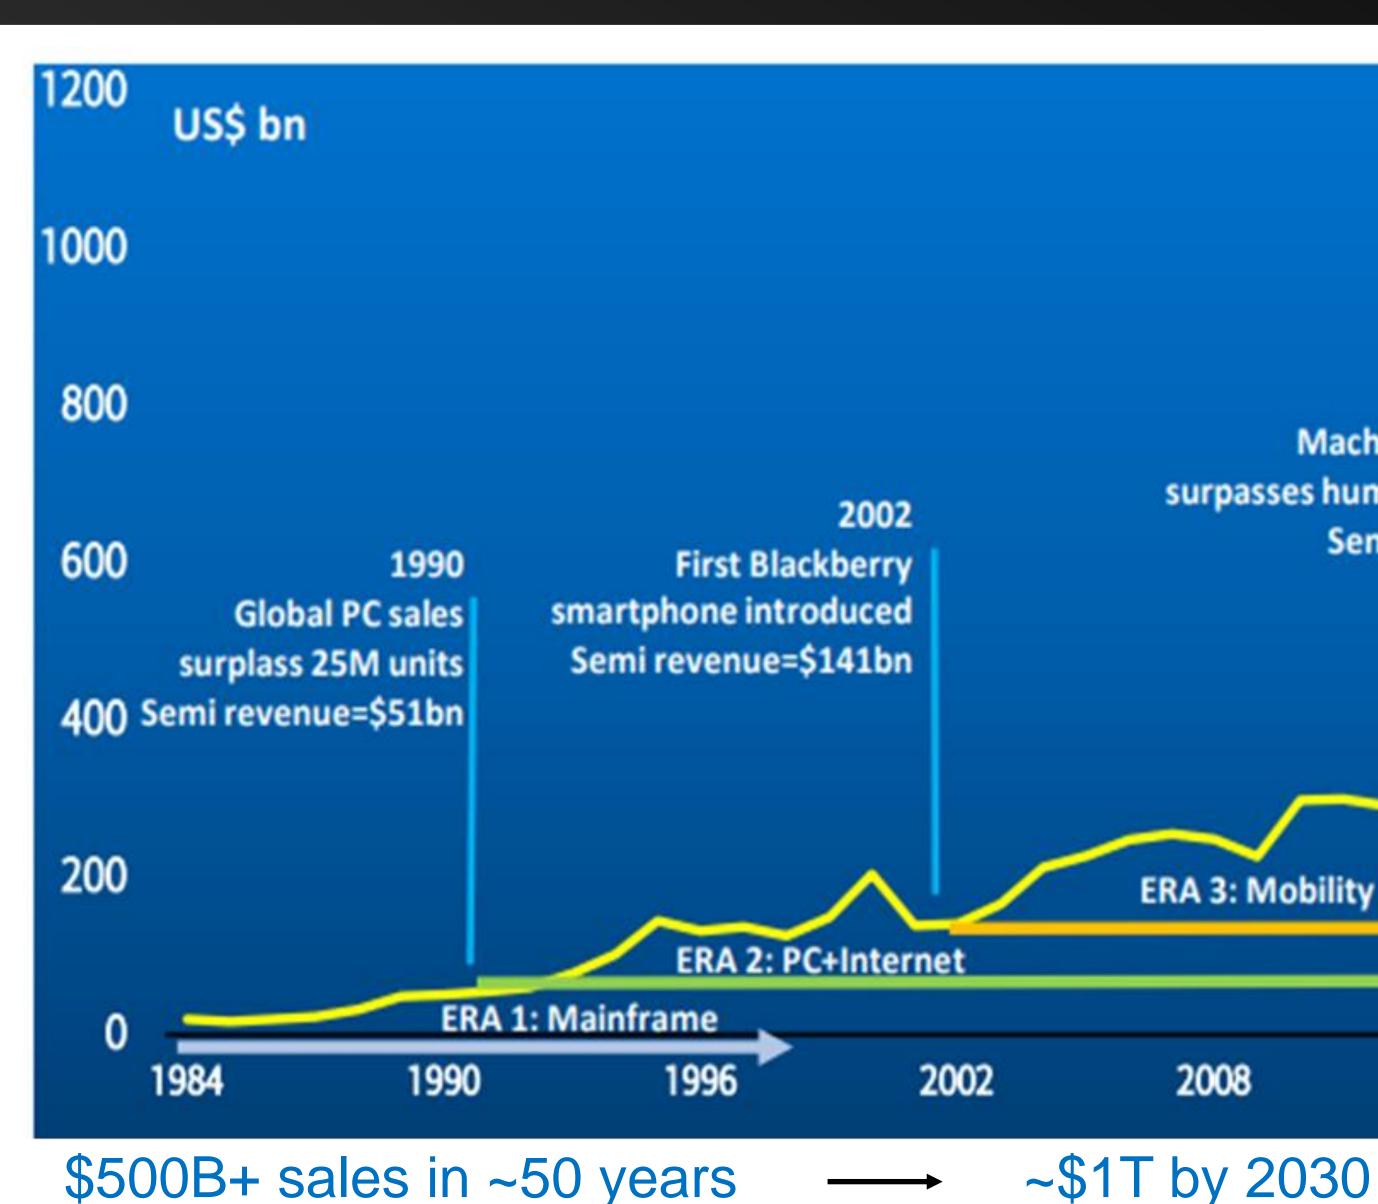

## Digitization Driving Exponential Growth, \$1T by 2030

2020

2030 Semi forecast = \$1tn+

### ERA 5: 6G+, Quantum & Neuromorphic, Autonomous Machines

2030E

ERA 4: AI, 5G, AR/VR, IoT, Autonomous, EVs...

2018 Machine generated data surpasses human generated data Semi revenue=\$469bn

2014

ERA 3: Mobility

2008

Sources: Bank of America, SEMI