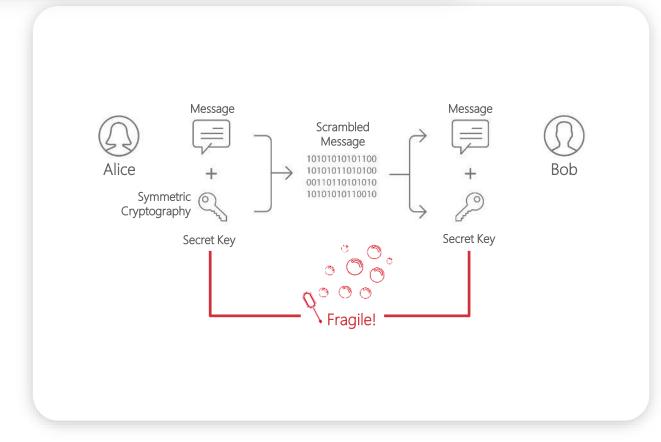

Quantum Key Distribution (QKD)

QKD ensures a provably secure key exchange, alerting to any potential eavesdropping, as well as providing forward secrecy of the encryption keys. **QKD** provides the ultimate in quantum-safe security for long-term data protection.

### **Quantum-Safe Security**

Quantum Cyber Security tools to enable unbreakable communications