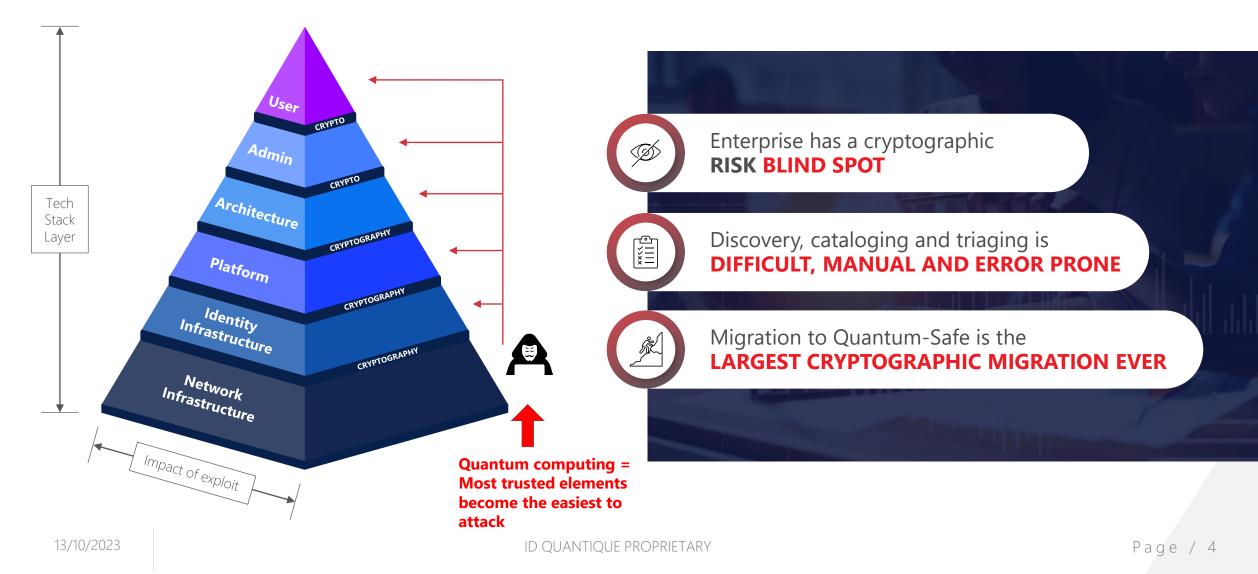

### **Today's Threat Vs Looming Quantum Threat**

### **Today's Threat Vs Looming Quantum Threat**

Countdown to Y2Q 4 5 0 9 **Quantum Safe Technology Adoption Timeline** Years Days Hours Minutes Seconds TODAY 2025 Y2Q Range 2040 **Quantum Safe** EUROQCI **Quantum "Panic" Technology Adoption US Executive** Inventory Directive PQC "Suite" • ATM T **Digital Infrastructure at Security Risk** 