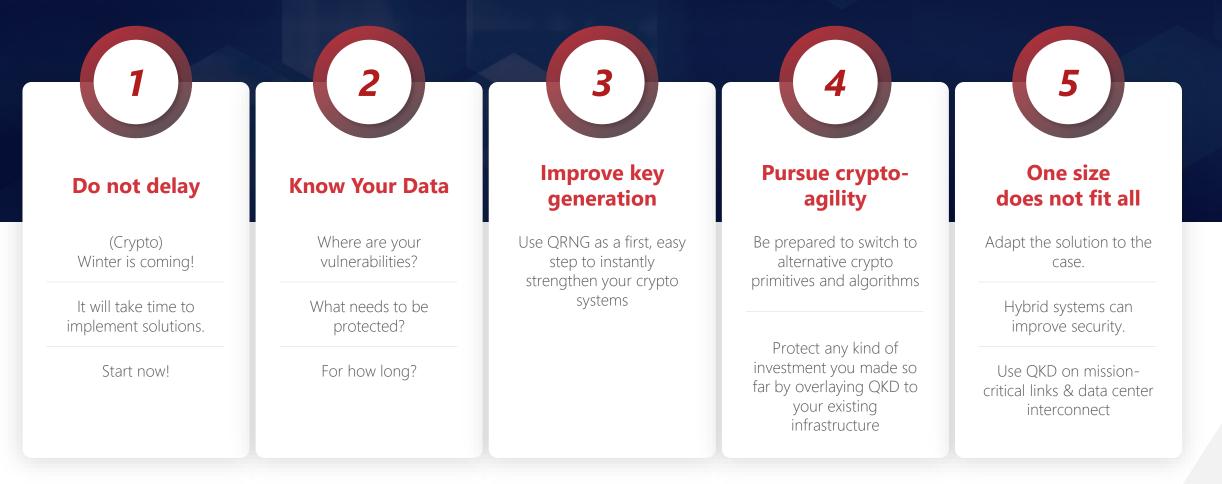

### **Today's Threat Vs Looming Quantum Threat**

### **Today's Threat Vs Looming Quantum Threat**

Countdown to Y2Q 4 5 0 9 **Quantum Safe Technology Adoption Timeline** Years Days Hours Minutes Seconds TODAY 2025 Y2Q Range 2040 **Quantum Safe** EUROQCI **Quantum "Panic" Technology Adoption US Executive** Inventory Directive PQC "Suite" • ATM T **Digital Infrastructure at Security Risk** 