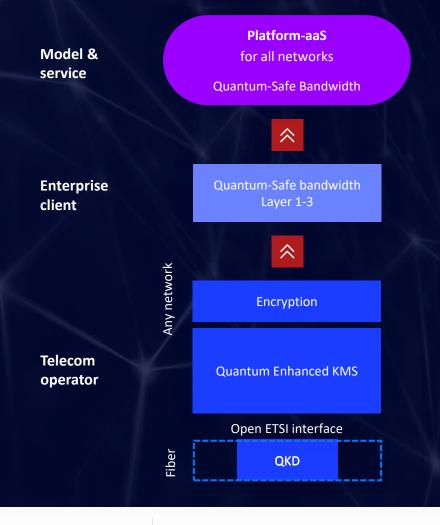

istribution

• For commercial production environments

#### For academia, research institutes & innovation labs



#### **Selected Case Studies**

Samsung Galaxy Quantum phones **QRNG-Powered 5G smartphones** 



- **NIST** Entropy Source Validation (ESV) certified
- First nation-wide QKD network in Korea, linking 48 government organizations Total of 2000 km of QKD link installed



## Key Management System – QNET & KMS Software



XG Series' systems can be deployed in any network configurations:

- Point to Point with Key Relay
- Ring
- Star
- Mesh

At each QKD node, an embedded **Key Management System (KMS)** software arbitrates the key distribution between QKD and manages key requests and key transfers between QKD optical systems and external encryptors.



### **Quantum Safe PaaS**