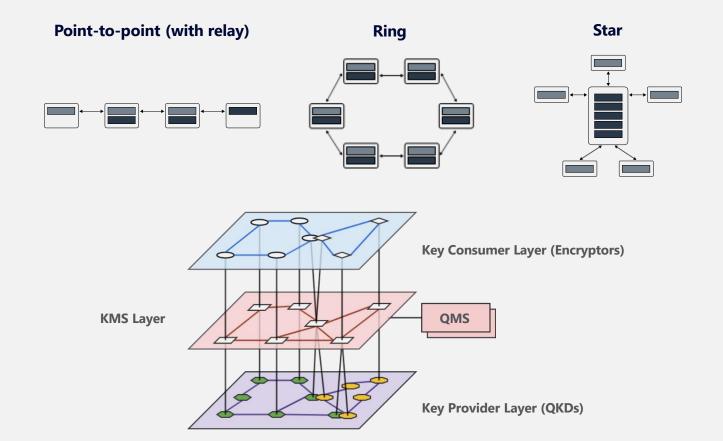

## Key Management System – QNET & KMS Software

XG Series' systems can be deployed in any network configurations:

- Point to Point with Key Relay
- Ring
- Star
- Mesh

At each QKD node, an embedded **Key Management System (KMS)** software arbitrates the key distribution between QKD and manages key requests and key transfers between QKD optical systems and external encryptors.