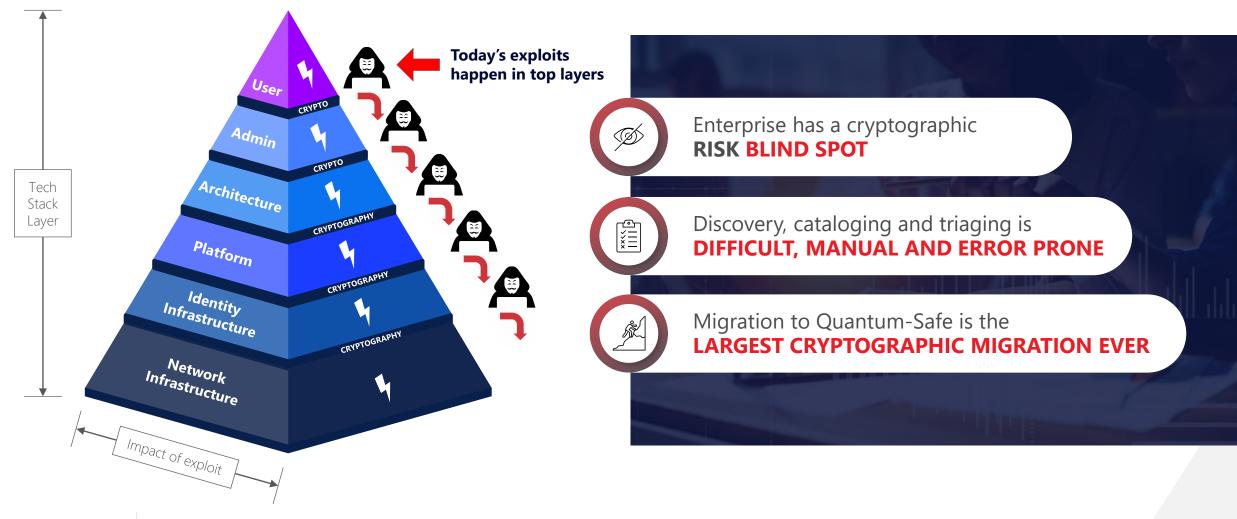

### **Today's Threat Vs Looming Quantum Threat**

### **Today's Threat Vs Looming Quantum Threat**

Countdown to Y2Q 4 5 0 9 **Quantum Safe Technology Adoption Timeline** Years Days Hours Minutes Seconds TODAY 2025 Y2Q Range 2040 **Quantum Safe** EUROQCI **Quantum "Panic" Technology Adoption US Executive** Inventory Directive PQC "Suite" • ATM T **Digital Infrastructure at Security Risk** 