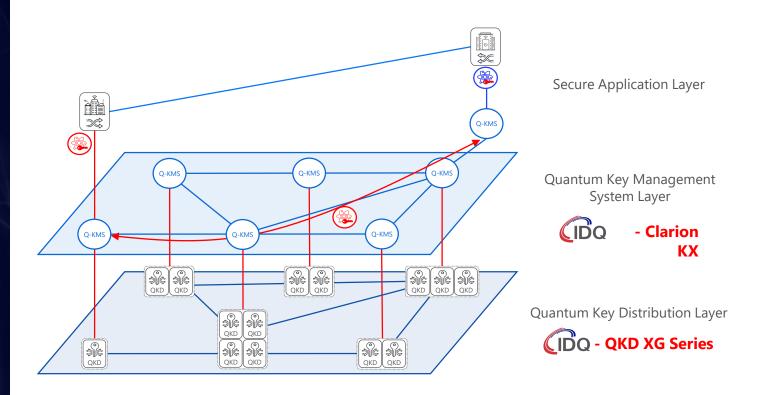

## Key Management System – QNET & KMS Software

XG Series' systems can be deployed in any network configurations:

- Point to Point with Key Relay
- Ring
- Star
- Mesh

At each QKD node, an embedded **Key Management System (KMS)** software arbitrates the key distribution between QKD and manages key requests and key transfers between QKD optical systems and external encryptors.