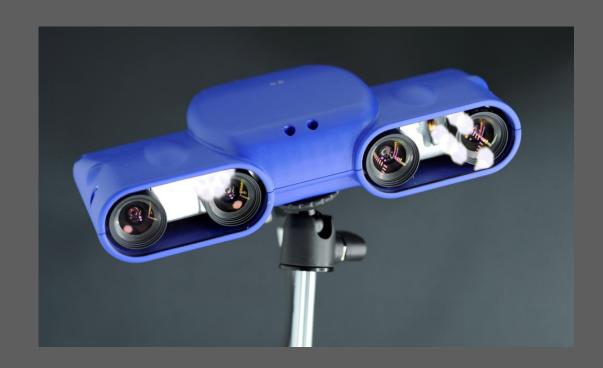

# The most accurate 3D sensor in the world enabled by meta optics

- True scale in cartesian 3D
- High sampling rate (> 60 fps)
- Sub-mm depth resolution
- Up to 20 meters in distance