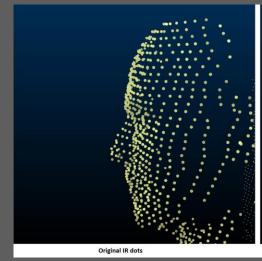

# The most accurate 3D sensor in the world enabled by meta optics

- True scale in cartesian 3D
- High sampling rate (> 60 fps)
- Sub-mm depth resolution
- Up to 20 meters in distance