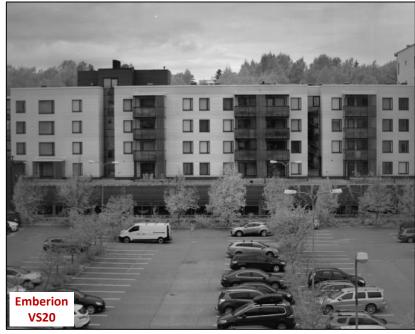

#### High Dynamic Range, over 120 dB

Image taken by InGaAs camera on a cloudy day. There are some prominent dissimilarities in the contrast differences, e.g. tree leaves appear much lighter IR than in VIS light.

The non-linear response characteristic and the wider spectral sensitivity range of Emberion cQD sensor offer a wider dynamic range, see the contrast differences in the clouds, balconies and car windows.