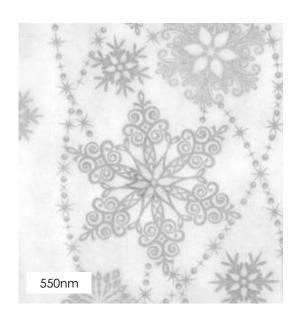

### Broad wavelength range, 400 - 2000 nm

Emberion VS20 has been used to detect water at specific wavelengths using narrowband pass filters. Water absorption peak shows highest contrast at 1920nm and decreasing contrast levels at 1450nm and at visible wavelength it is almost transparent. This process enables contrast differentiation and improve on false defect count.