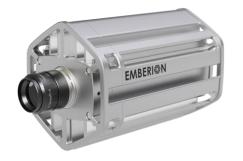

#### Versatile Cameras and Camera Cores

Emberion VS20 Camera link Up to 86 fps

Emberion VS20 GigE Up to 400 fps

Emberion VS20 GigE Camera Core Up to 400 fps

| Emberion VS20 variants | Sensor readout<br>& control | ADC conversion | Calibration | Image<br>processing | Interface<br>included | Power<br>management | Thermal control | Housing enclosure | Lens mount included |
|------------------------|-----------------------------|----------------|-------------|---------------------|-----------------------|---------------------|-----------------|-------------------|---------------------|
| Complete Cameras       | ✓                           | ✓              | ✓           | ✓                   | ✓                     | $\checkmark$        | ✓               | ✓                 | ✓                   |
| Camera core            | ✓                           | ✓              | ✓           | $\checkmark$        | ✓                     | ✓                   | optional        | ×                 | optional            |