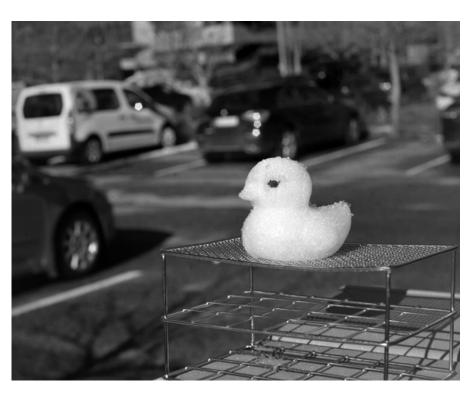

# Welcome to Snowy Finland

Snow duck at 400 - 690 nm visible wavelengths

Snow duck at 1485 - 1645 nm SWIR wavelengths