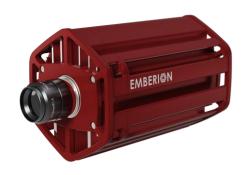

#### Versatile Cameras and Camera Cores

Emberion VS20 Camera link Up to 86 fps

Emberion VS20 GigE Up to 400 fps

Emberion VS20 GigE Camera Core Up to 400 fps

| Emberion VS20 variants | Sensor readout<br>& control | ADC conversion | Calibration | Image<br>processing | Interface<br>included | Power<br>management | Thermal control | Housing enclosure | Lens mount included |
|------------------------|-----------------------------|----------------|-------------|---------------------|-----------------------|---------------------|-----------------|-------------------|---------------------|
| Complete Cameras       | ✓                           | ✓              | ✓           | ✓                   | ✓                     | $\checkmark$        | ✓               | ✓                 | ✓                   |
| Camera core            | ✓                           | ✓              | ✓           | $\checkmark$        | ✓                     | ✓                   | optional        | ×                 | optional            |