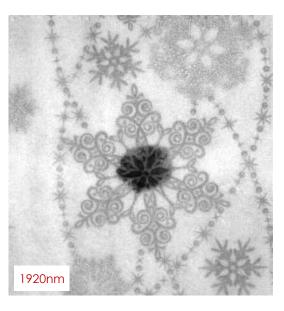

### Broad wavelength range, 400 - 2000 nm

Emberion VS20 has been used to detect water at specific wavelengths using narrowband pass filters. Water absorption peak shows highest contrast at 1920nm and decreasing contrast levels at 1450nm and at visible wavelength it is almost transparent. This process enables contrast differentiation and improve on false defect count.