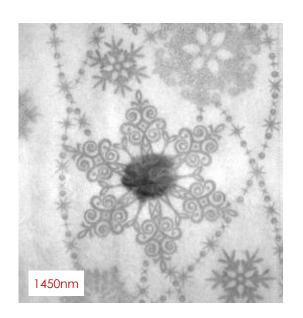

### Broad wavelength range, 400 - 2000 nm

Emberion VS20 has been used to detect water at specific wavelengths using narrowband pass filters. Water absorption peak shows highest contrast at 1920nm and decreasing contrast levels at 1450nm and at visible wavelength it is almost transparent. This process enables contrast differentiation and improve on false defect count.