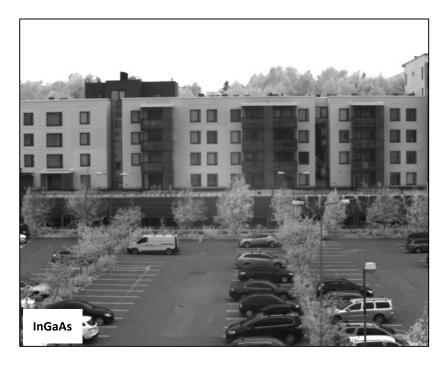

#### High Dynamic Range, over 120 dB

Image taken by InGaAs camera on a cloudy day. There are some prominent dissimilarities in the contrast differences, e.g. tree leaves appear much lighter IR than in VIS light.

The non-linear response characteristic and the wider spectral sensitivity range of Emberion cQD sensor offer a wider dynamic range, see the contrast differences in the clouds, balconies and car windows.