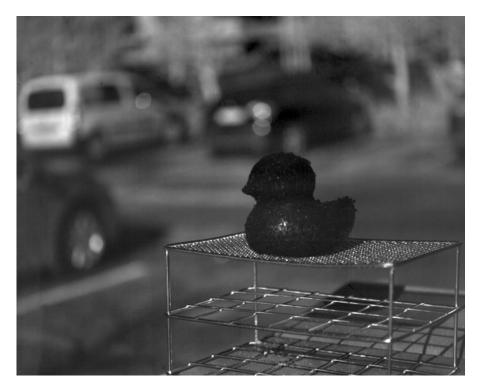

# Welcome to Snowy Finland

Snow duck at 400 - 690 nm visible wavelengths

Snow duck at 1485 - 1645 nm SWIR wavelengths