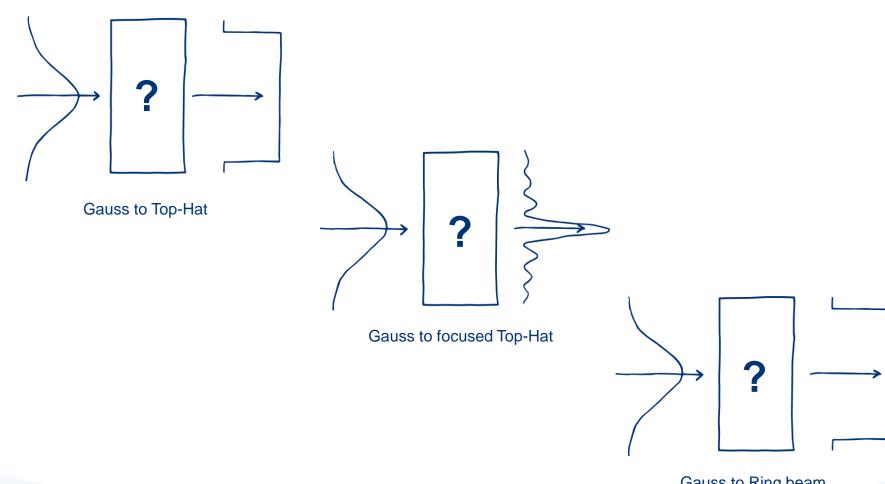

**ISO Commitment** 

Confidence in the component Asphere

asphericon

asphericon

| What do we need to control? |                                     |
|-----------------------------|-------------------------------------|
| Fiber or free flight        | Diameter                            |
| Puls Duration               | Gaussian / Top-Hat / Ring /         |
| Wavelength                  | Collimated or in Focus              |
| Power                       | Divergent / Convergent / Collimated |