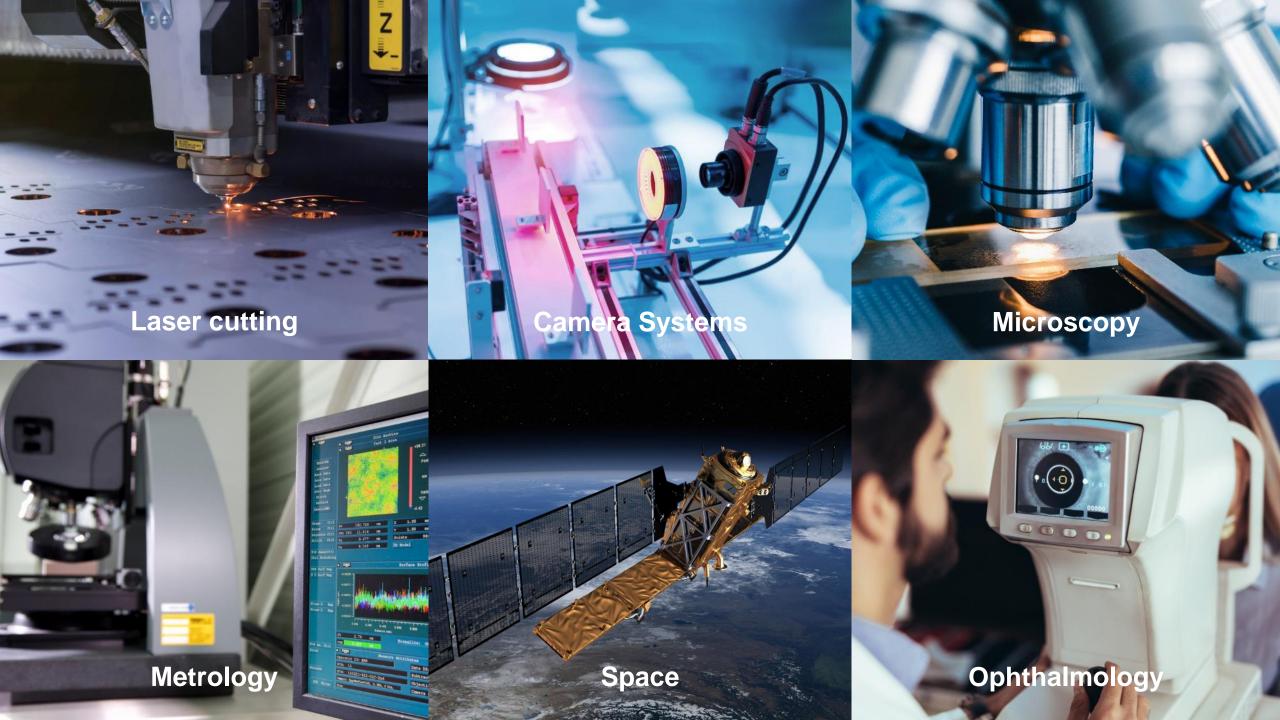

**ISO Commitment** 

Confidence in the component Asphere

asphericon

asphericon

| What do we need to control? |                                     |
|-----------------------------|-------------------------------------|
| Fiber or free flight        | Diameter                            |
| Puls Duration               | Gaussian / Top-Hat / Ring /         |
| Wavelength                  | Collimated or in Focus              |
| Power                       | Divergent / Convergent / Collimated |