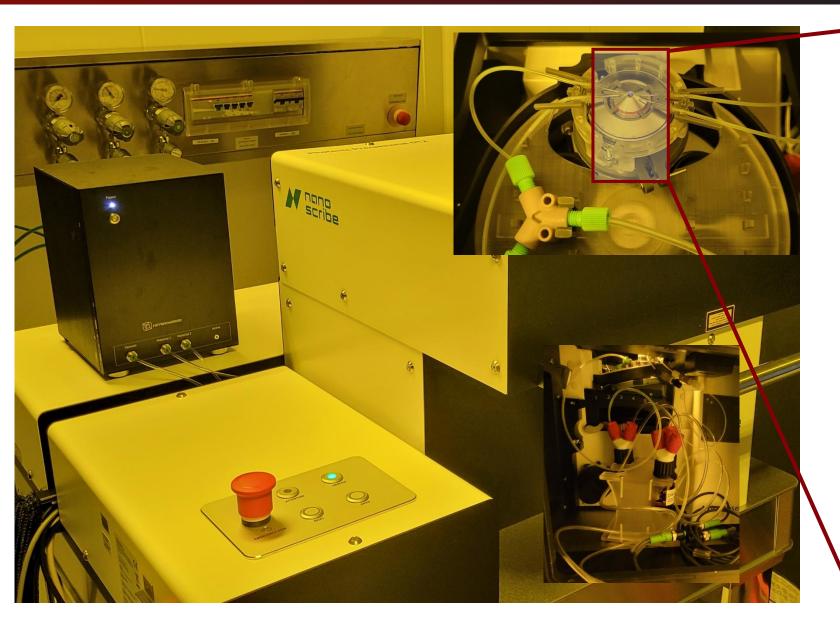

# HETEROMERGE - BETA 2.0 (RELEASE 04/2023)

#### HETEROMERGE - UNIQUE ADVANTAGES

automated and fast material
exchange (< 60 s PETA)</pre>

Perfect placement accuracy (~ 10 nm)

Substrate independent on active devices and wafer-level

100 μm I

Use cases & customer stories