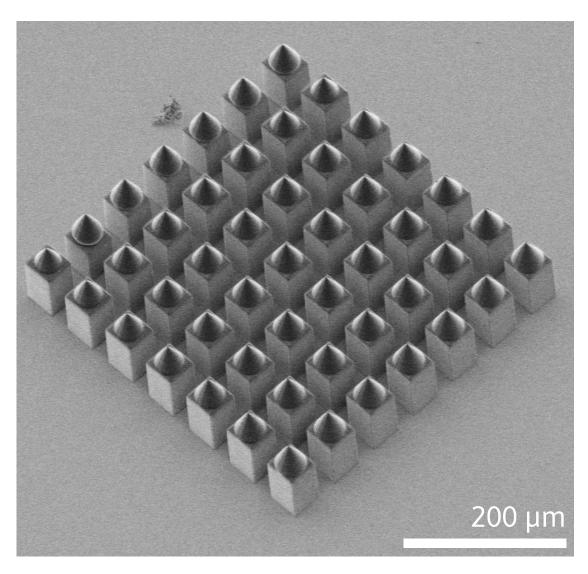

#### 2-PHOTON 3D LASER WRITING (2PP)

# 2PP: high resolution 3D printing

N. Chidambaram and R. Kirchner et al. Adv. Mater. Technol. 2017, 1700018 | N. Chidambaram and R. Kirchner et al. J. Vac. Sci. Technol. B 34(6), Nov/Dec 2016