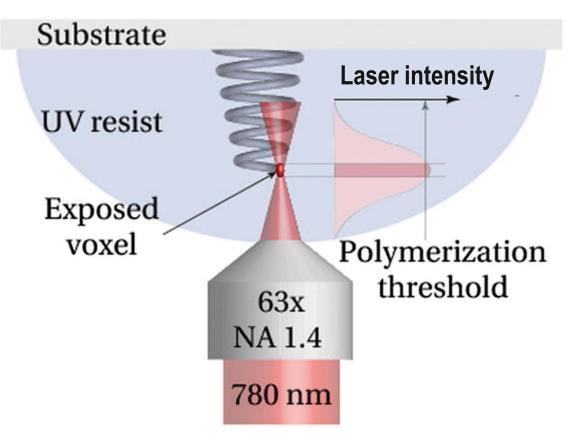

#### 2-PHOTON 3D LASER WRITING (2PP)

# 2PP: high resolution 3D printing

N. Chidambaram and R. Kirchner et al. Adv. Mater. Technol. 2017, 1700018 | N. Chidambaram and R. Kirchner et al. J. Vac. Sci. Technol. B 34(6), Nov/Dec 2016