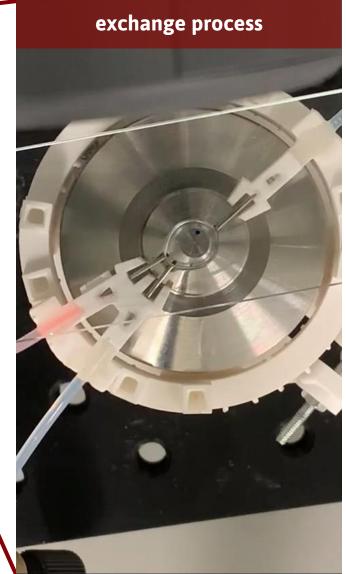

#### HETEROMERGE - TECHNOLOGY

Printing Material A

Material exchange

Printing Material B

Start over

#### HETEROMERGE - UNIQUE ADVANTAGES

automated and fast material
exchange (< 60 s PETA)</pre>

Perfect placement accuracy (~ 10 nm)

Substrate independent on active devices and wafer-level

100 μm I

Use cases & customer stories