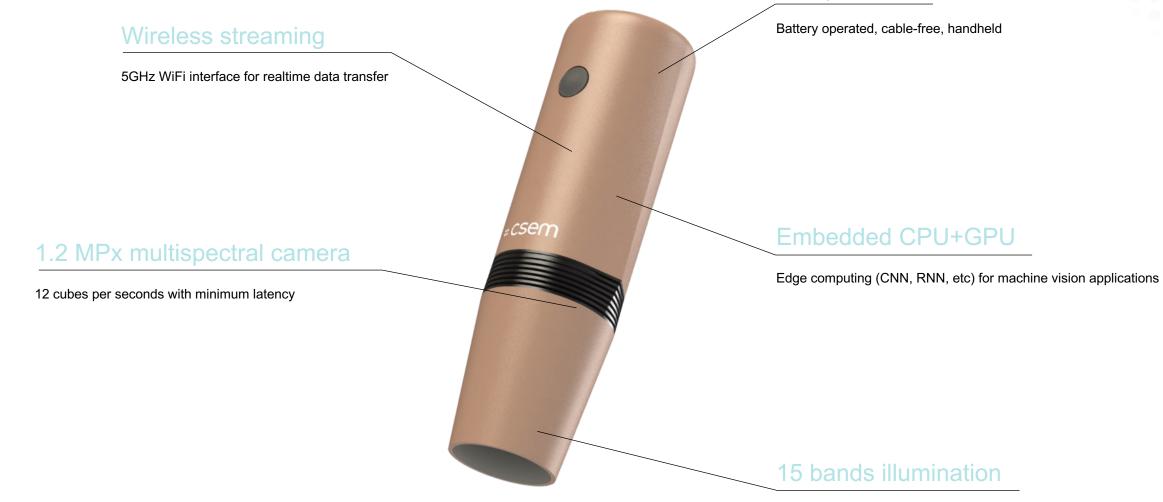

June 12<sup>th</sup>, 2023

SPECTRHAL: HANDHELD SMART MULTISPECTRAL CAMERA, WITH APPLICATION IN FOOD QUALITY CONTROL

#### Self-powered

Controlled illumination from 400 to 970nm

## **SPECTRHAL - SPECIFICATIONS**

- High resolution
- Cube acquisition
- Multispectral
- Wide spectrum
- High-end processing
- Realtime processing
- Wireless communication

1.2 Mpx 12 Hz \* 15 bands 400 to 970nm 4 core CPU + GPU TensorRT, TensorFlow Web-based GUI