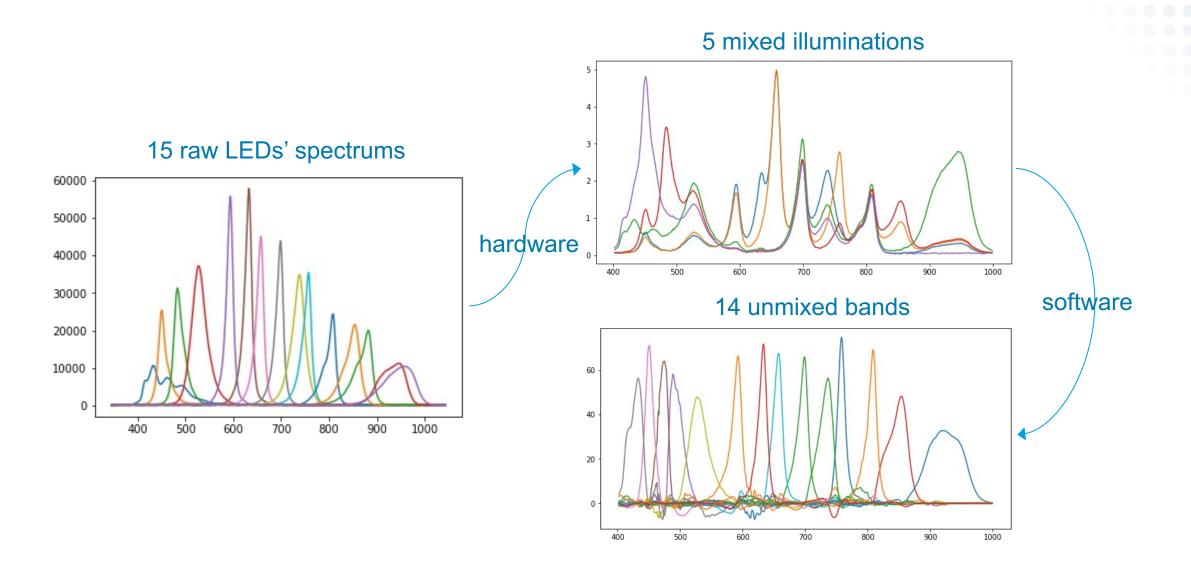

June 12<sup>th</sup>, 2023

SPECTRHAL: HANDHELD SMART MULTISPECTRAL CAMERA, WITH APPLICATION IN FOOD QUALITY CONTROL

#### **SPECTRHAL**

#### Self-powered



Controlled illumination from 400 to 970nm



## **SPECTRHAL - SPECIFICATIONS**

- High resolution
- Cube acquisition
- Multispectral
- Wide spectrum
- High-end processing
- Realtime processing
- Wireless communication

1.2 Mpx 12 Hz \* 15 bands 400 to 970nm 4 core CPU + GPU TensorRT, TensorFlow Web-based GUI





#### **ACTIVE ILLUMINATION**





## **APPLICATION SPECIFIC ILLUMINATION**

To discriminate lentil versus stone & wood : only 2 acquisitions are enough





#### **MULTISPECTRAL VS. RGB**



RGB

#### Multispectral





# FACING THE CHALLENGES OF OUR TIME