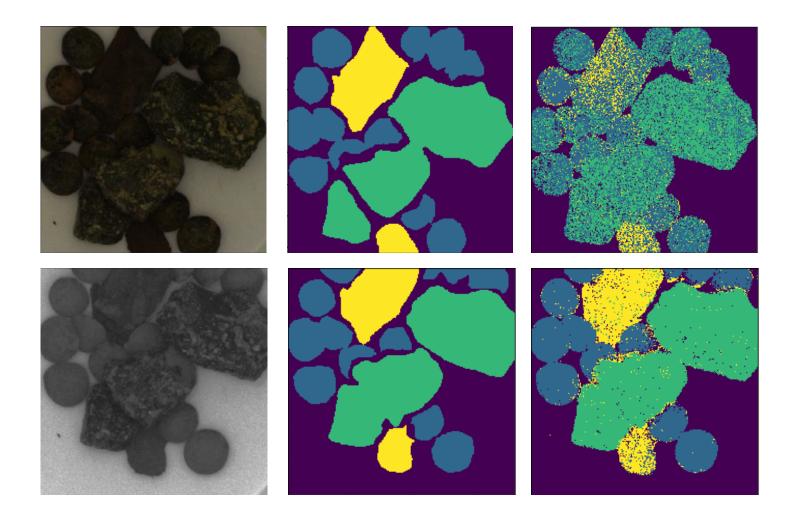

## **APPLICATION SPECIFIC ILLUMINATION**

To discriminate lentil versus stone & wood : only 2 acquisitions are enough

#### **MULTISPECTRAL VS. RGB**

RGB

#### Multispectral