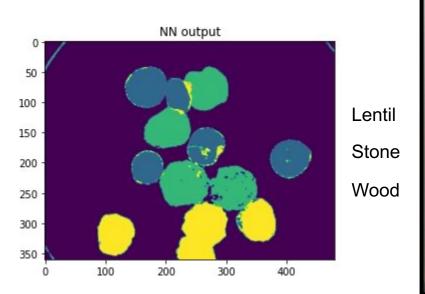

## **APPLICATION SPECIFIC ILLUMINATION**

To discriminate lentil versus stone & wood : only 2 acquisitions are enough