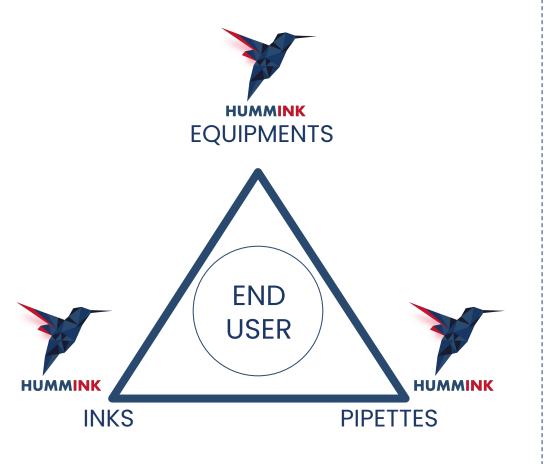

### **IN BRIEF**

- Hummink is the leading developer and supplier of **High Precision Capillary Printing (HPCAP)**, a revolutionary technology for the display and semiconductor industry.
- Spun-off from world-renowned research institutes, the company is based in Paris, with representatives in key regions (Korea, US, Taiwan, Japan, Europe).
- After less than two years of existence, **Hummink already sold R&D equipments**, and is in advanced discussion with tier-one equipment makers to scale up the technology, and to **reach HVM capability by 2024**.
- Hummink is a technology provider, enabling customers to have access to both equipments and inks through a single partnership.

WE PROVIDE DEDICATED INKS & PIPETTES

Breaking the compromise between agility and miniaturization