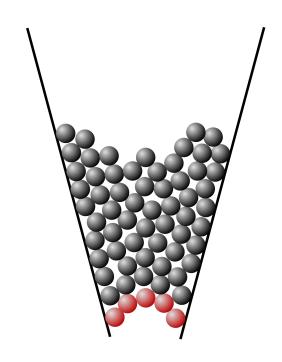

#### Surface energy

Deposition of hydrophilic solutions on hydrophobic / super-hydrophobic surfaces will impact resolution