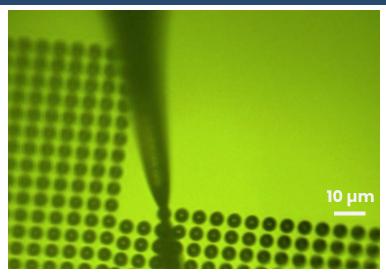

#### Rheology

Too high viscosity, gelifying solutions (etc.) will impact the liquid flow through the pipette

but Hummink can manage viscosities **up to 100,000 cP** 

#### Particle size

Particle size < 10% of tip diameter to avoid jamming

Hummink also develops **particle-free inks** to avoid such constraints

#### Surface energy

Deposition of hydrophilic solutions on hydrophobic / super-hydrophobic surfaces will impact resolution