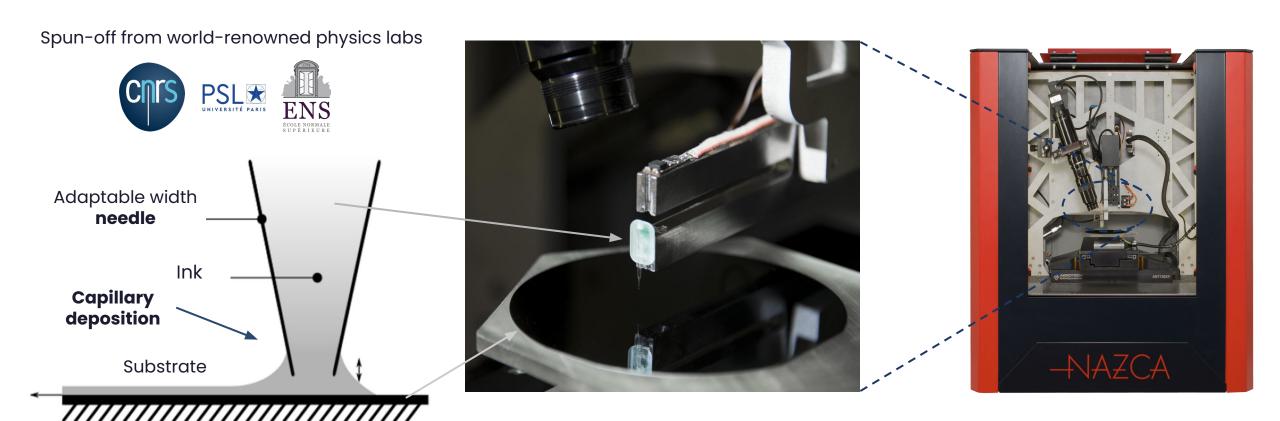

### HIGH PRECISION CAPILLARY PRINTING TECHNOLOGY

#### Rheology

Too high viscosity, gelifying solutions (etc.) will impact the liquid flow through the pipette

but Hummink can manage viscosities **up to 100,000 cP** 

#### Particle size

Particle size < 10% of tip diameter to avoid jamming

Hummink also develops **particle-free inks** to avoid such constraints

#### Surface energy

Deposition of hydrophilic solutions on hydrophobic / super-hydrophobic surfaces will impact resolution