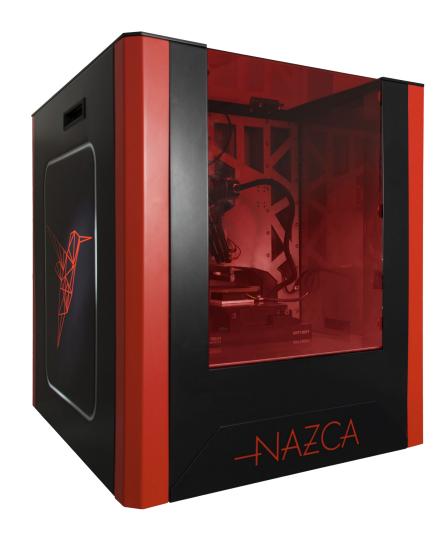

### ONE TOOL TO RULE THEM ALL

- **f** 16 cm travel range
- **100 nm** printing resolution
- **6 20 nm** XY precision
- **for in situ** characterization
- High magnification camera for live feedback
- Dedicated user-friendly software
- Relative positioning assistance
- **Compact** (table top machine, 70cm cube)
- No clean room needed