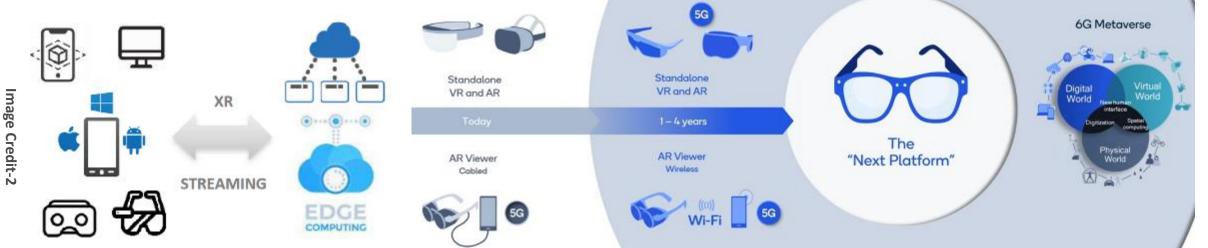

#### **Cloud Streaming/Edge Computing**

- Rendering on the server side
- Streaming via 5G network
- Displaying on a mobile device

#### Challenges

- High E2E M2P latency
- Fluctuations in network quality

#### How to overcome?

- Time/Late warping
- AI/Deep learning for rendering
- Optimized network for streaming

**Company Introduction** 