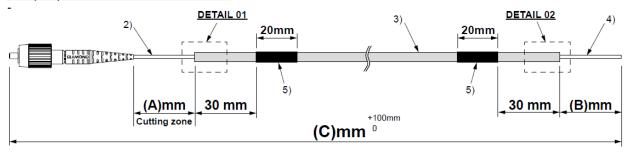

#### NPL (National Physical Laboratory) (UK)

#### Application:

Datatransport from one Lab to another

**Product Request:** 

## Satelite: Cryogenic Application

ID Quantique (CH), ETHZ (CH), EPFL (CH), Cern (CH), VTT (Finnland)

ApplicatioN with Sensors working in kryogenic surroundings: (-270°C)

Product Requesst: HT patchcords mit PM fasern und Vacuum Feedthrough