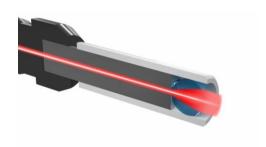

## **Our Technologies**

Active Core Alignment

VIS/NIR Short Wavelengths

Polarization Maintaining

**Power Solution** 

Lensed Ferrule (XB)

Fiber Bragg Grating