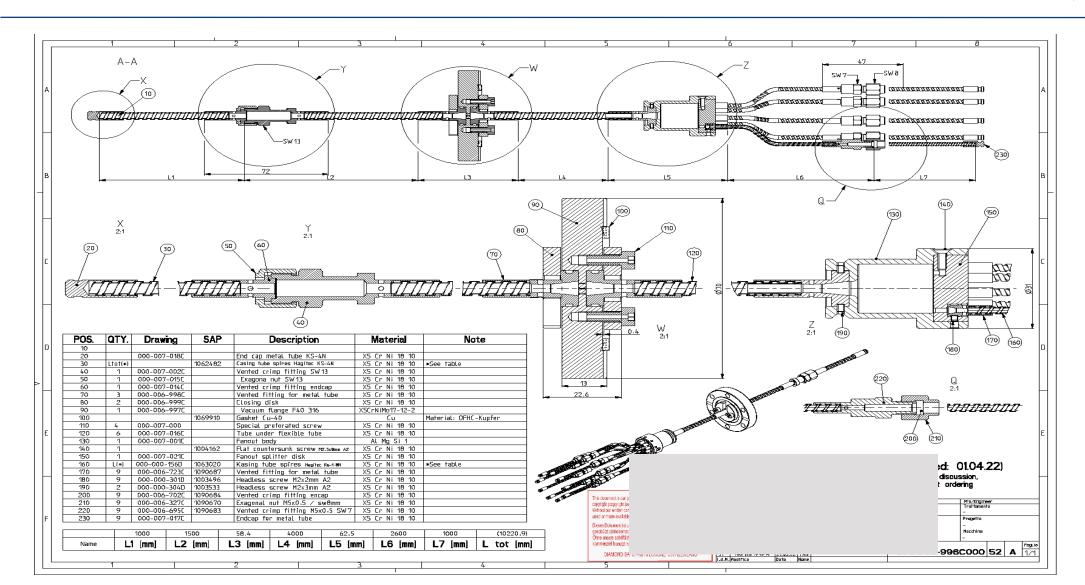

#### Optec (IT)



#### Application:

Satellitenumfeld

#### Product Request:

Patchcord FC/APC (4°) PS + fer 2.5/PC (0°) PSf,
 Custom Grade





### Thales Alenia Space (FR)



#### Application:

Satellite Usage: Telesat Leo Konstellation

#### **Product Request:**

Pigtail FC (wk) APC custom Configuration (SG)

#### FC (wk) APC - Alberino version





#### NPL (National Physical Laboratory) (UK)



#### Application:

Datatransport from one Lab to another

**Product Request:** 



## Satelite: Cryogenic Application





ID Quantique (CH), ETHZ (CH), EPFL (CH), Cern (CH), VTT (Finnland)

ApplicatioN with Sensors working in kryogenic surroundings: (-270°C)

Product Requesst: HT patchcords mit PM fasern und Vacuum Feedthrough



## **Example @Chip Industry: Complexe connection system**



# Thank you, for your attention!

Andreas Stabla
Sales International
Diamond SA, LOSONE
Andreas.stabla@diamond-fo.com



www.diamond-fo.com