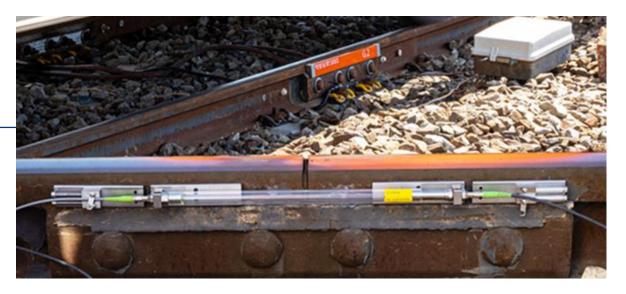

## Projekt GCF (IT)

#### Application:

Safety of the Railway Network

#### Project Request:

Control of Rails and Temperature Sensing(1 KIT)

Frameorder 2021/2022 60 KIT

Today in further development

## Under Development «Sensore rottura»