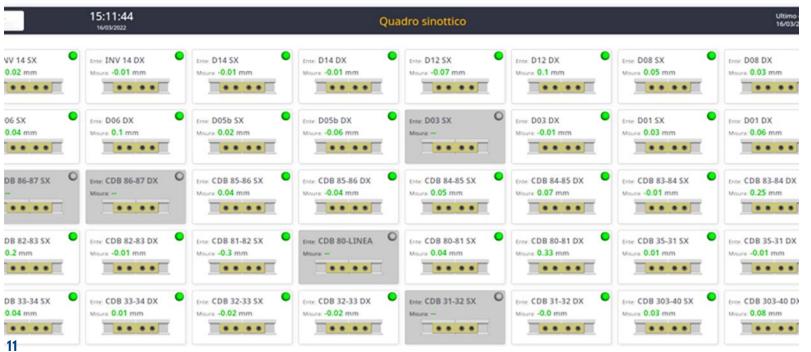

## Projekt GCF (IT)

#### Application:

Safety of the Railway Network

#### Project Request:

Control of Rails and Temperature Sensing(1 KIT)

Frameorder 2021/2022 60 KIT

Today in further development

## Under Development «Sensore rottura»