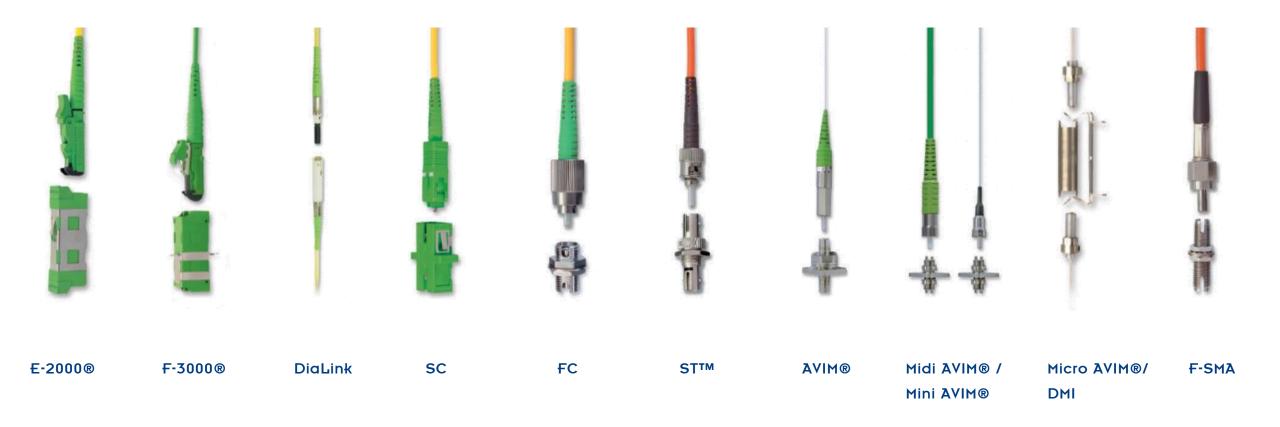

## Single channel connectors

#### **Multi-channel connectors**

## Accessories / special assemblies