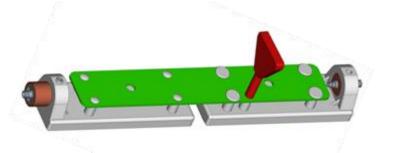

## Projekt GCF (IT)

#### Application:

Safety of the Railway Network

#### Project Request:

Control of Rails and Temperature Sensing(1 KIT)

Frameorder 2021/2022 60 KIT

Today in further development

## Under Development «Sensore rottura»