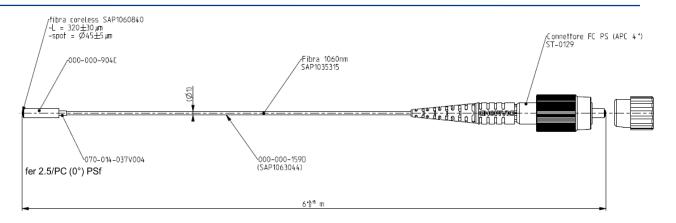

#### Optec (IT)

#### Application:

Satellitenumfeld

#### Product Request:

Patchcord FC/APC (4°) PS + fer 2.5/PC (0°) PSf,
 Custom Grade