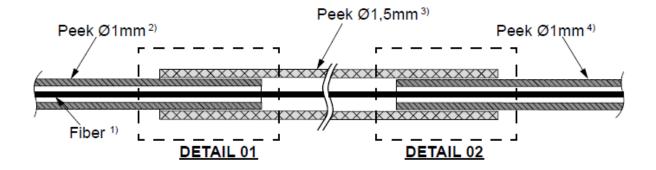

#### Product Request:

Patchcord FC/APC (4°) PS + fer 2.5/PC (0°) PSf,
 Custom Grade

### Thales Alenia Space (FR)

#### Application:

Satellite Usage: Telesat Leo Konstellation

#### **Product Request:**

Pigtail FC (wk) APC custom Configuration (SG)

#### FC (wk) APC - Alberino version