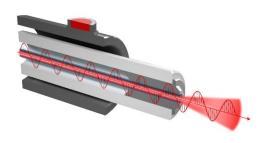

## **Our Technologies**

Active Core Alignment

VIS/NIR Short Wavelengths

Polarization Maintaining

**Power Solution** 

Lensed Ferrule (XB)

Fiber Bragg Grating