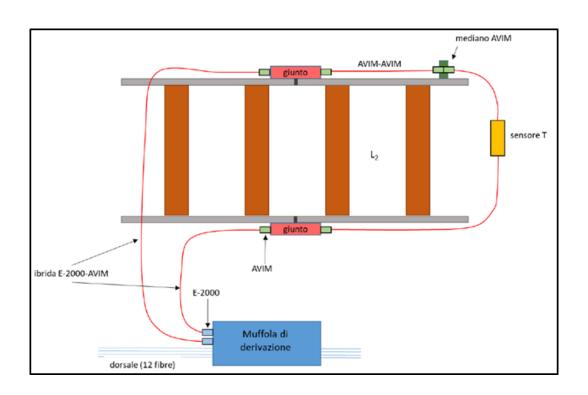

## Projekt GCF (IT)

#### Application:

Safety of the Railway Network

#### Project Request:

Control of Rails and Temperature Sensing(1 KIT)

Frameorder 2021/2022 60 KIT

Today in further development