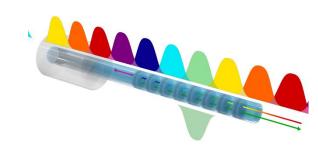

## **Our Technologies**

Active Core Alignment

VIS/NIR Short Wavelengths

Polarization Maintaining

**Power Solution** 

Lensed Ferrule (XB)

Fiber Bragg Grating