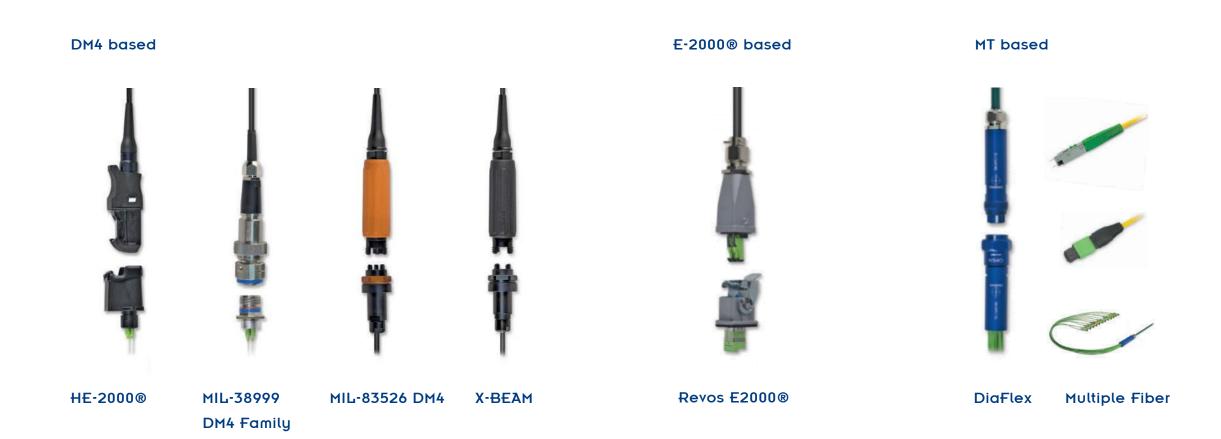

un company with more than 60 years of market presence
- Manufacturer of ultra-high performance fiber optic connectivity and assemblies
- Headquartered in Losone, Switzerland
- "In-house" manufacturing of all our products
- Significantly tighter tolerances compared to industry standards
- Fundamental interconnect technology available
   in a wide range of form and design variants (form and function)
- Stable and reliable connection of a large variety of standard and specialty optical fibers



## Striving for progress





## **Our Technologies**



Active Core Alignment



VIS/NIR Short Wavelengths



Polarization Maintaining



**Power Solution** 



Lensed Ferrule (XB)



Fiber Bragg Grating



# **Our Products:**



## Single channel connectors





#### **Multi-channel connectors**





## Accessories / special assemblies





# **Customer Projects:**



## Projekt GCF (IT)



#### Application:

Safety of the Railway Network

#### Project Request:

Control of Rails and Temperature Sensing(1 KIT)

Frameorder 2021/2022 60 KIT



Today in further development









## Under Development «Sensore rottura»



#### Optec (IT)



#### Application:

Satellitenumfeld

#### Product Request:

Patchcord FC/APC (4°) PS + fer 2.5/PC (0°) PSf,
 Custom Grade





### Thales Alenia Space (FR)



#### Application:

Satellite Usage: Telesat Leo Konstellation

#### **Product Request:**

Pigtail FC (wk) APC custom Configuration (SG)

#### FC (wk) APC - Alberino version





#### NPL (National Physical Laboratory) (UK)



#### Application:

Datatransport from one Lab to another

**Product R