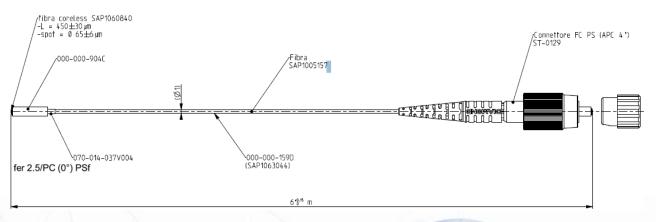

### Thales Alenia Space (FR)

#### Application:

Satellite Usage: Telesat Leo Konstellation

#### **Product Request:**

Pigtail FC (wk) APC custom Configuration (SG)

#### FC (wk) APC - Alberino version