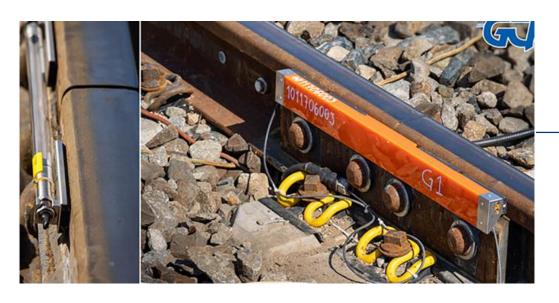

## Projekt GCF (IT)

#### Application:

Safety of the Railway Network

#### Project Request:

Control of Rails and Temperature Sensing(1 KIT)

Frameorder 2021/2022 60 KIT

Today in further development