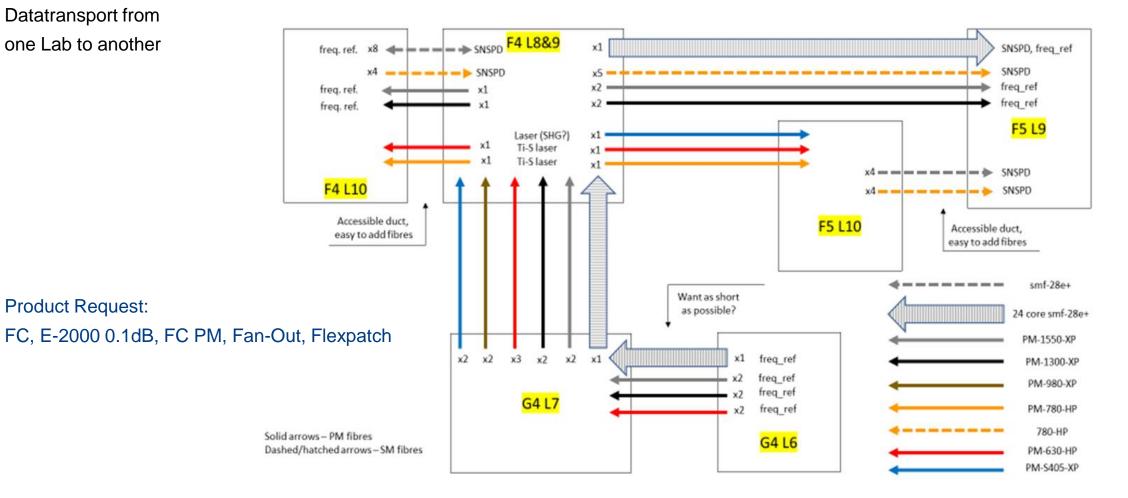

#### NPL (National Physical Laboratory) (UK)

#### Application:

Datatransport from one Lab to another

**Product Request:** 