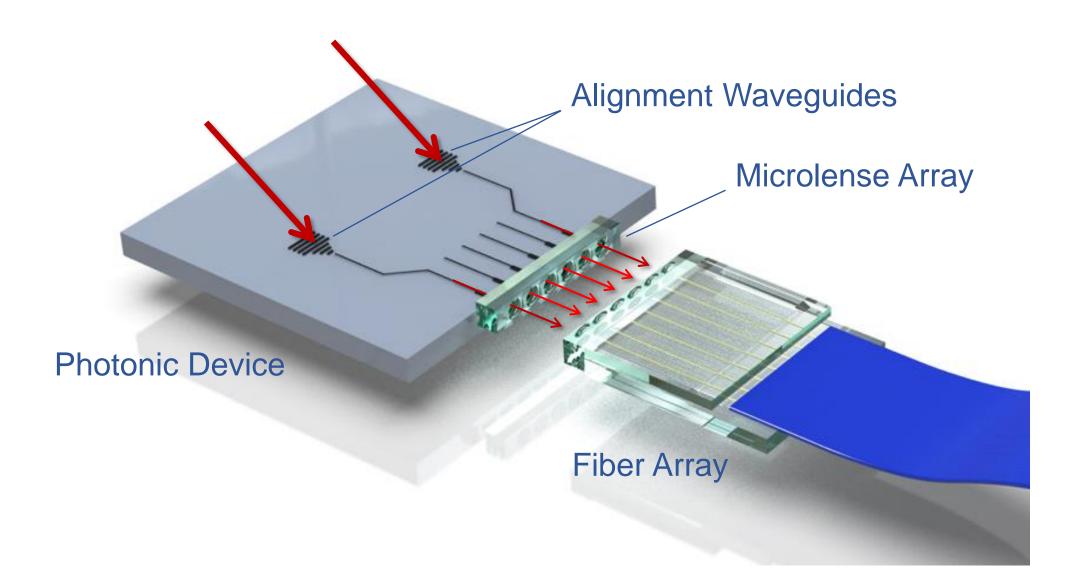

# Micro-Optics (grating coupling)

*'Pluggable single-mode fiber-array-to-PIC coupling using micro-lenses'* IEEE Photonics Technology Letters, Sept 2017.