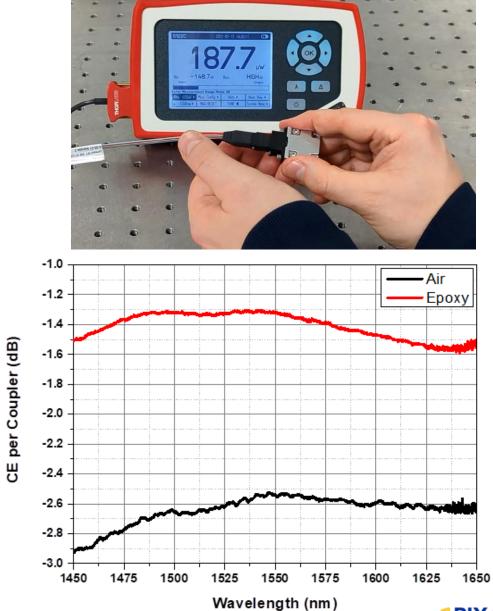

# Micro-Optics (edge coupling)

**Fused Silica** 

Thickness=0.6mm

Radius of Curvature=0.192mm