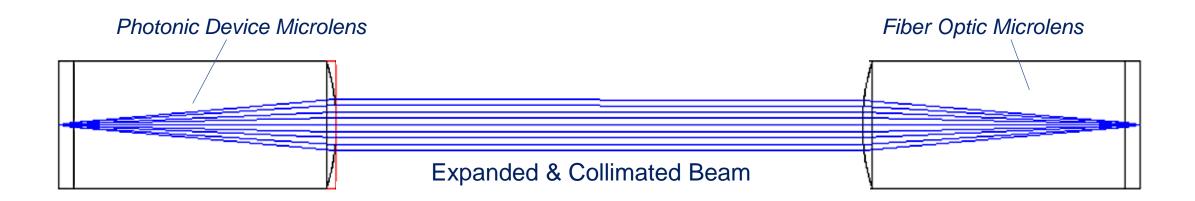

# Micro-Optics (grating coupling)

*'Pluggable single-mode fiber-array-to-PIC coupling using micro-lenses'* IEEE Photonics Technology Letters, Sept 2017.

# Micro-Optics (edge coupling)

# Micro-Optics (edge coupling)

**Fused Silica** 

Thickness=0.6mm

Radius of Curvature=0.192mm