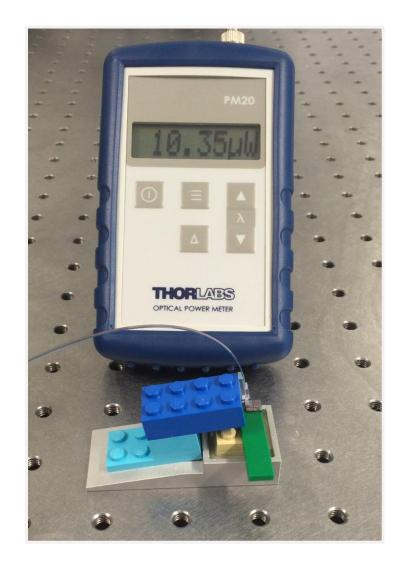

## Micro-Optics (biomedical demonstrator)

Biochip Assembly Design Kit

## Micro-Optics (biomedical demonstrator)