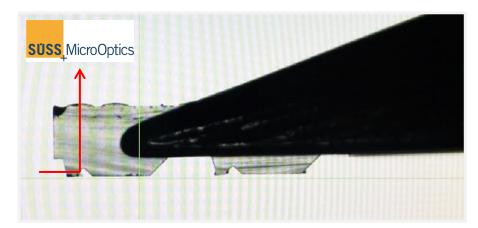

# Micro-Optics (edge coupling)

**Fused Silica** 

Thickness=0.6mm

Radius of Curvature=0.192mm