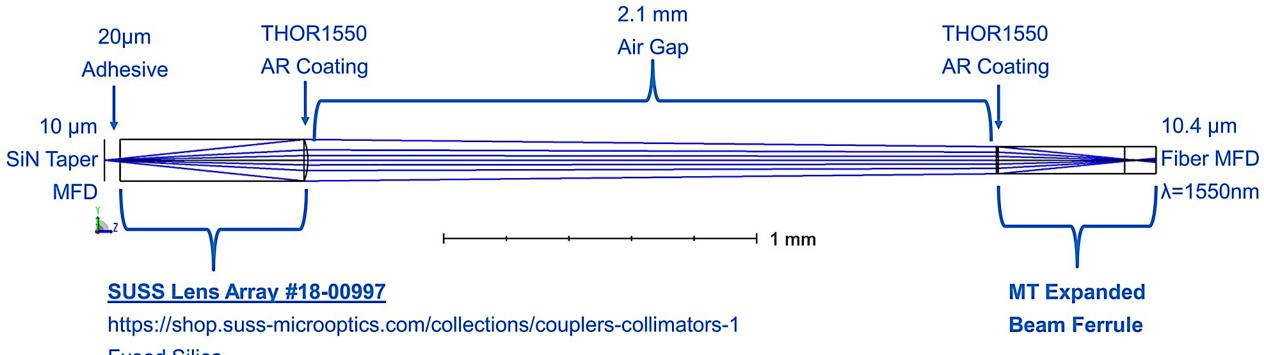

# Micro-Optics (edge coupling)

# Micro-Optics (edge coupling)

**Fused Silica** 

Thickness=0.6mm

Radius of Curvature=0.192mm

## Micro-Optics (edge coupling)