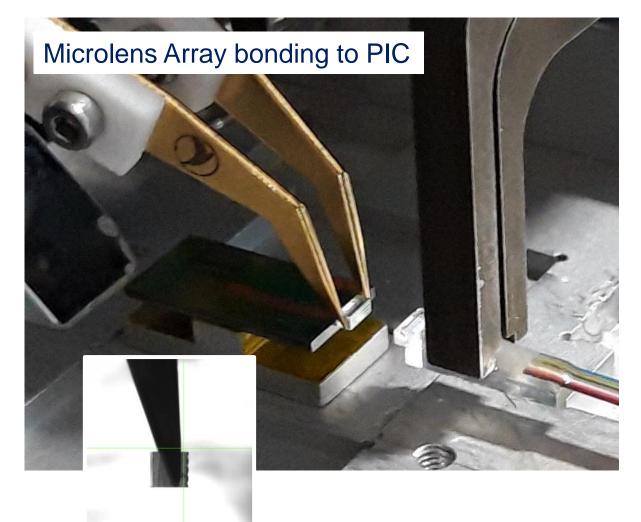

## Micro-Optics (wafer-level packaging)

*'PIXAPP Photonics Packaging Pilot Line - development of a silicon photonic optical transceiver with pluggable fibre connectivity'* IEEE Journal of Selected Topics in Quantum Electronics, May 2022.

# Micro-Optics (grating coupling)

*'Pluggable single-mode fiber-array-to-PIC coupling using micro-lenses'* IEEE Photonics Technology Letters, Sept 2017.