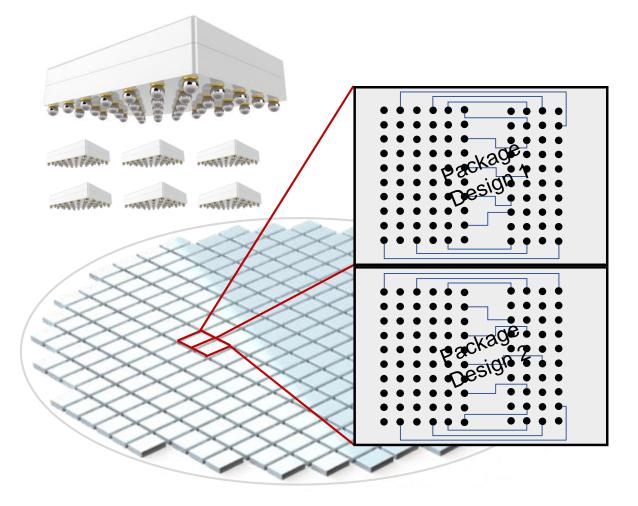

#### Surface Mount Photonics (standardised design)

Electrical Connections (DC & RF)