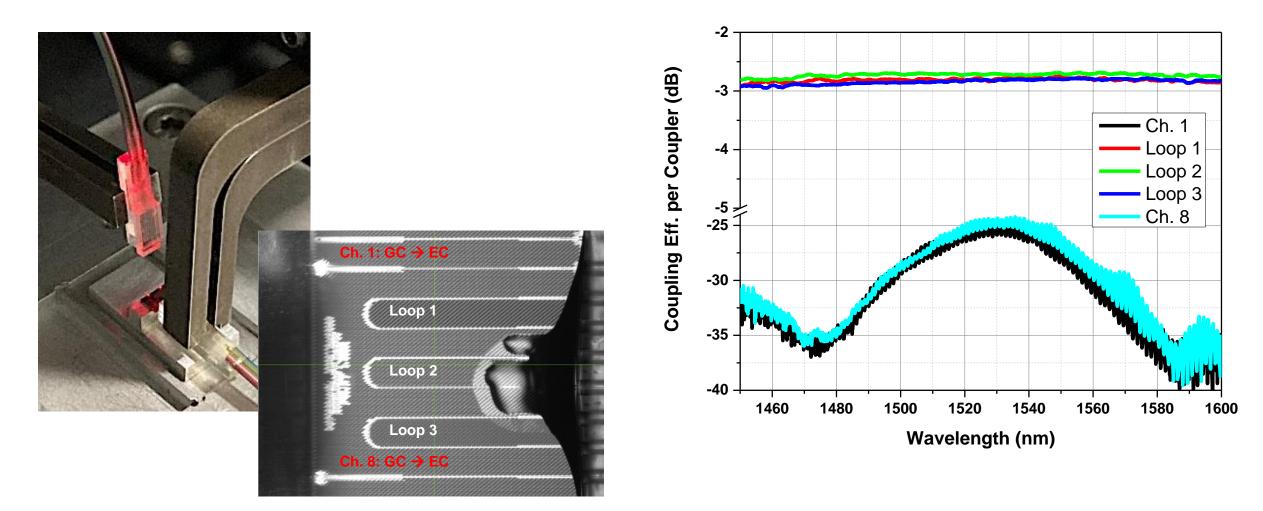

n Photonic Packaging at Tyndall Institute



**Assembly Design Kits** 

January 2015





## The Packaging Challenge)









## Micro-Optics (wafer-level packaging)







*'PIXAPP Photonics Packaging Pilot Line - development of a silicon photonic optical transceiver with pluggable fibre connectivity'* IEEE Journal of Selected Topics in Quantum Electronics, May 2022.





# Micro-Optics (grating coupling)



*'Pluggable single-mode fiber-array-to-PIC coupling using micro-lenses'* IEEE Photonics Technology Letters, Sept 2017.







# Micro-Optics (edge coupling)









# Micro-Optics (edge coupling)



**Fused Silica** 

Thickness=0.6mm

Radius of Curvature=0.192mm





## Micro-Optics (edge coupling)









## Micro-Optics (new design rule)







## Micro-Optics (new design rule)







## Micro-Optics (surface coupling)













# **Wafer-Level Packaging**

Surface Mount Electronics











#### Surface Mount Photonics (standardised design)



Electrical Connections (DC & RF)















# Wafer-Level Packaging (MPWs)



Multi-Project Packaging (MPW) Runs

Scale-up to Volume Manufacturing

- Optical Test
  - Standardized Wafer-Level Test
  - Automated Electro-Optical Test







**Thank You & Questions** 

#### **Acknowledgements**









## Micro-Optics (biomedical demonstrator)









Biochip Assembly Design Kit





## Micro-Optics (biomedical demonstrator)