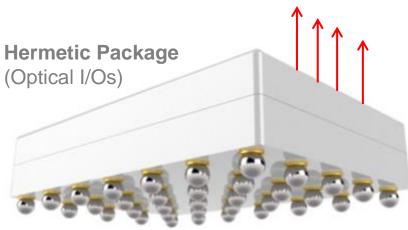

## Micro-Optics (wafer-level packaging)

*'PIXAPP Photonics Packaging Pilot Line - development of a silicon photonic optical transceiver with pluggable fibre connectivity'* IEEE Journal of Selected Topics in Quantum Electronics, May 2022.