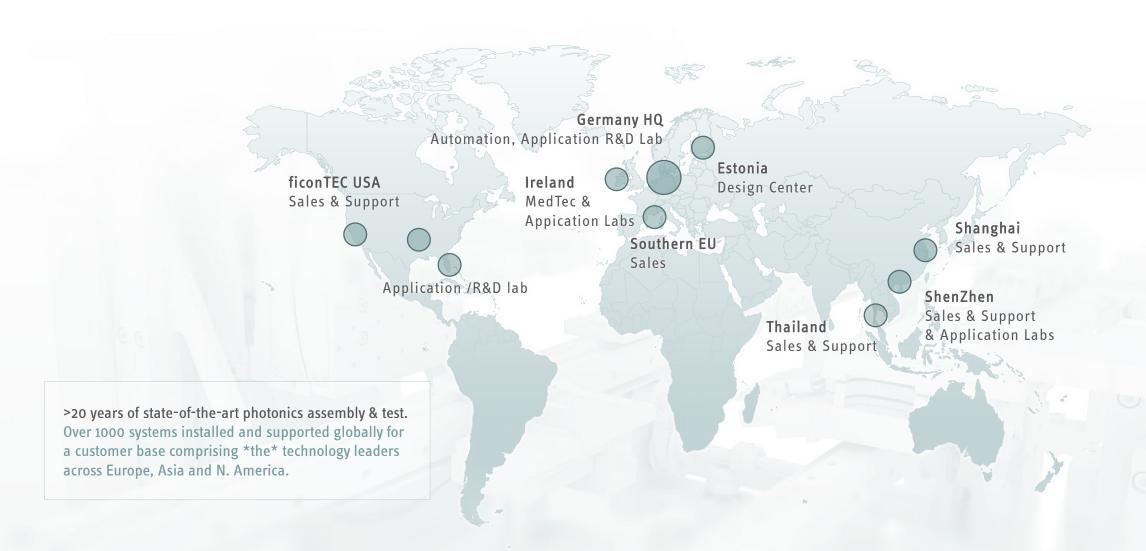

owner and assembly partner

→ Design for manufacturing



## Alignment- IR Vision Test

III-Vbond pads Si-substrate Pickup tool on high accuracy 6-axis aligner III-V chip sample objective Si PIC fixed on the holder 100nm steps are detectable through silicon wafer PIC



Wafer Level Testing (WLT)



- Much more than only the machine
- Needs

16.11.2022

- Optical probing
- Electrical probing
- Sophisticated measurement equipment
- High-speed data analysis
- Early adaptors for feedback











bright connections



## Mass Manufacturing Line

## Raw Data Capture



- Capture, time stamp, and analyze data in real time
- Uncover steps in process causing slow downs
- Volume Production line of:
  - Transceivers
  - Camera
  - Lidar

## Real-time Monitoring







## Global Sales and Service





## Thank you!

Josue.parra@ficontec.com

16.11.2022