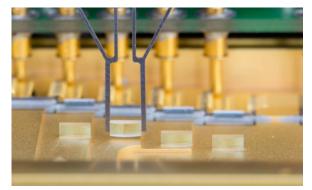

## Alignment- IR Vision Test

III-Vbond pads Si-substrate Pickup tool on high accuracy 6-axis aligner III-V chip sample objective Si PIC fixed on the holder 100nm steps are detectable through silicon wafer PIC