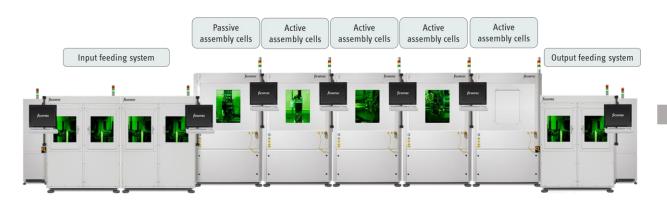

## From Prototype Machines to Mass Production

Lab System with Production capability

Production System with Development capability

Automated Production System consisting of 1 Input Feeder; 1
System; 1 Output Feeder

## Mass Manufacturing Line