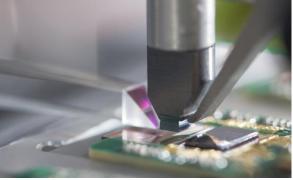

## Alignment- IR Vision Test

III-Vbond pads Si-substrate Pickup tool on high accuracy 6-axis aligner III-V chip sample objective Si PIC fixed on the holder 100nm steps are detectable through silicon wafer PIC