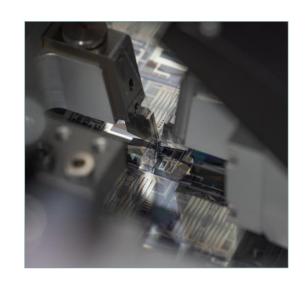

## Alignment- IR Vision Test

III-Vbond pads Si-substrate Pickup tool on high accuracy 6-axis aligner III-V chip sample objective Si PIC fixed on the holder 100nm steps are detectable through silicon wafer PIC