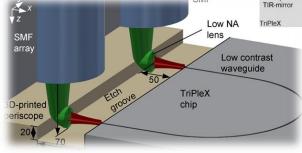

## Alignment- IR Vision Test

III-Vbond pads Si-substrate Pickup tool on high accuracy 6-axis aligner III-V chip sample objective Si PIC fixed on the holder 100nm steps are detectable through silicon wafer PIC