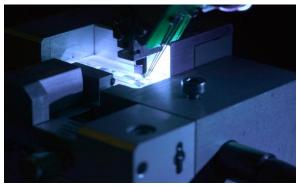

## Alignment- IR Vision Test

III-Vbond pads Si-substrate Pickup tool on high accuracy 6-axis aligner III-V chip sample objective Si PIC fixed on the holder 100nm steps are detectable through silicon wafer PIC