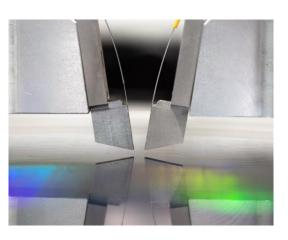

## Alignment- IR Vision Test

III-Vbond pads Si-substrate Pickup tool on high accuracy 6-axis aligner III-V chip sample objective Si PIC fixed on the holder 100nm steps are detectable through silicon wafer PIC