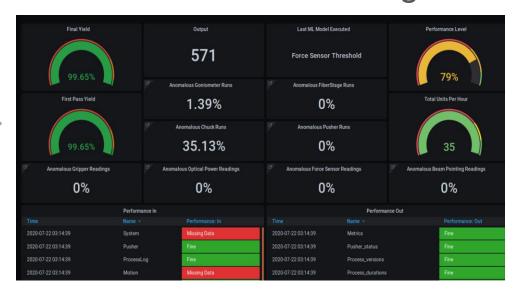

## Raw Data Capture

- Capture, time stamp, and analyze data in real time
- Uncover steps in process causing slow downs
- Volume Production line of:
  - Transceivers
  - Camera
  - Lidar

## Real-time Monitoring