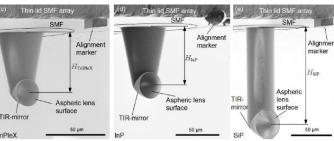

## Alignment- IR Vision Test

III-Vbond pads Si-substrate Pickup tool on high accuracy 6-axis aligner III-V chip sample objective Si PIC fixed on the holder 100nm steps are detectable through silicon wafer PIC