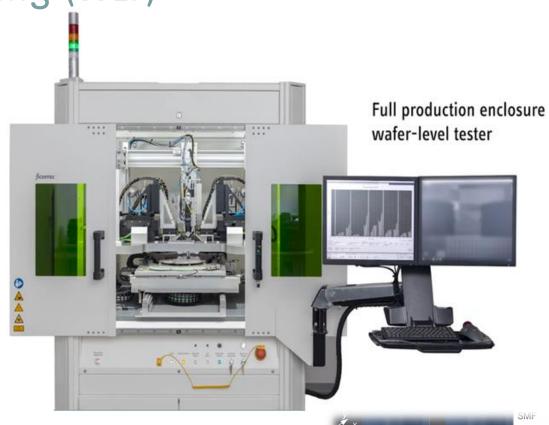

Wafer Level Testing (WLT)

- Much more than only the machine
- Needs

16.11.2022

- Optical probing
- Electrical probing
- Sophisticated measurement equipment
- High-speed data analysis
- Early adaptors for feedback