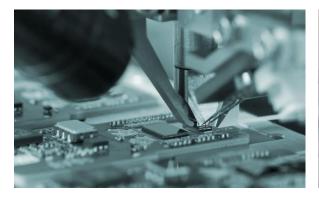

## Alignment- IR Vision Test

III-Vbond pads Si-substrate Pickup tool on high accuracy 6-axis aligner III-V chip sample objective Si PIC fixed on the holder 100nm steps are detectable through silicon wafer PIC