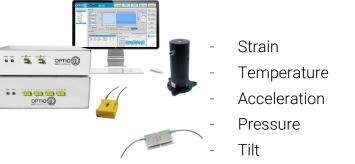

### NovaFAZ SHM

#### NovaFAZ SHM System

Our innovative fiber optic monitoring system measures the health status of civil assets and gathers true actionable data in real time about your asset's health in any condition.