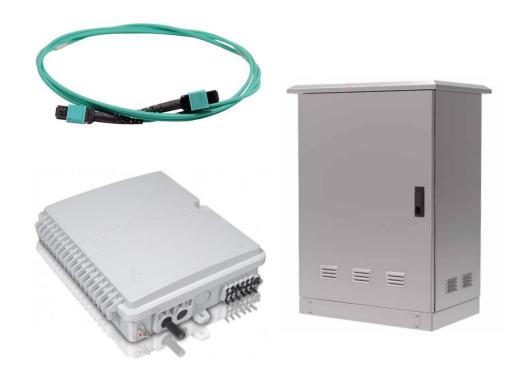

# System infrastructure

- Accessories allows to adapt system to all infrastructures
  - Ruggedized cables
  - Distribution boxes
  - Industrial enclosures
- Standardized connectors for fast and easy installation
- All components rated for outdoor conditions