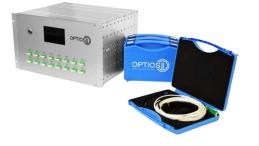

### NovaFAZ SHM

#### NovaFAZ SHM System

Our innovative fiber optic monitoring system measures the health status of civil assets and gathers true actionable data in real time about your asset's health in any condition.