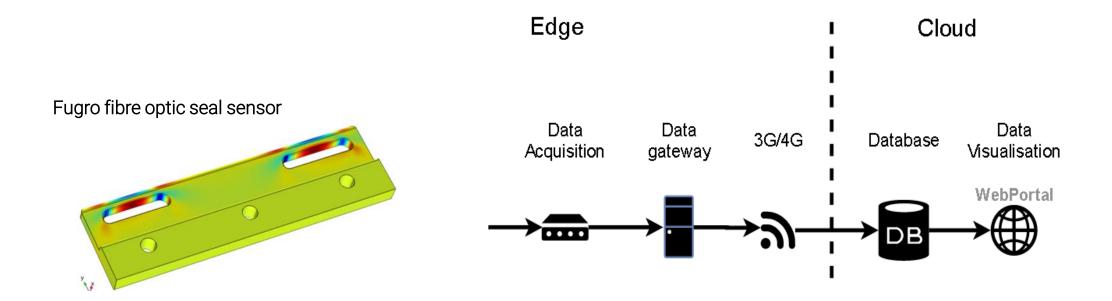

# Meet Fugro fiber optic seal monitoring

- Health of seals between tunnel segments
- Seals especially important in immersed tunnels
- Sensors are installed between 2 adjacent concrete tunnel elements
- Optical cabling allows for simplified and robust connection of these sensors

Highly accurate strain sensing enabling accurate tracking of seal health

### Rotterdam Metro

- Tunnel seal movement continuously monitored
- High quality data sent from NovaFAZ to Fugro Gaia
- Continuous real time monitoring and anomaly detection

OPTIC

Products • Applications • About Us • News • Careers Contact