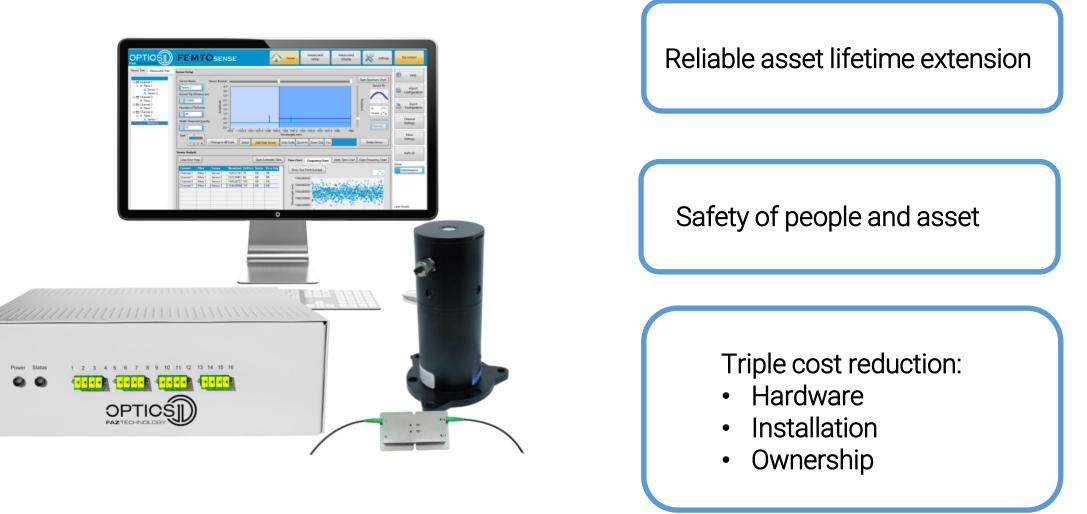

# Optical monitoring benefits

### NovaFAZ SHM

#### NovaFAZ SHM System

Our innovative fiber optic monitoring system measures the health status of civil assets and gathers true actionable data in real time about your asset's health in any condition.