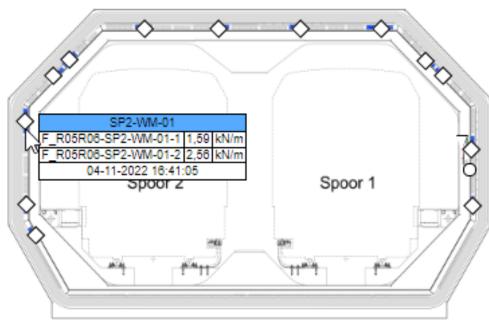

# Meet Fugro fiber optic seal monitoring

- Health of seals between tunnel segments
- Seals especially important in immersed tunnels
- Sensors are installed between 2 adjacent concrete tunnel elements
- Optical cabling allows for simplified and robust connection of these sensors

### Rotterdam Metro

- Tunnel seal movement continuously monitored
- High quality data sent from NovaFAZ to Fugro Gaia
- Continuous real time monitoring and anomaly detection

OPTIC

Products • Applications • About Us • News • Careers Contact