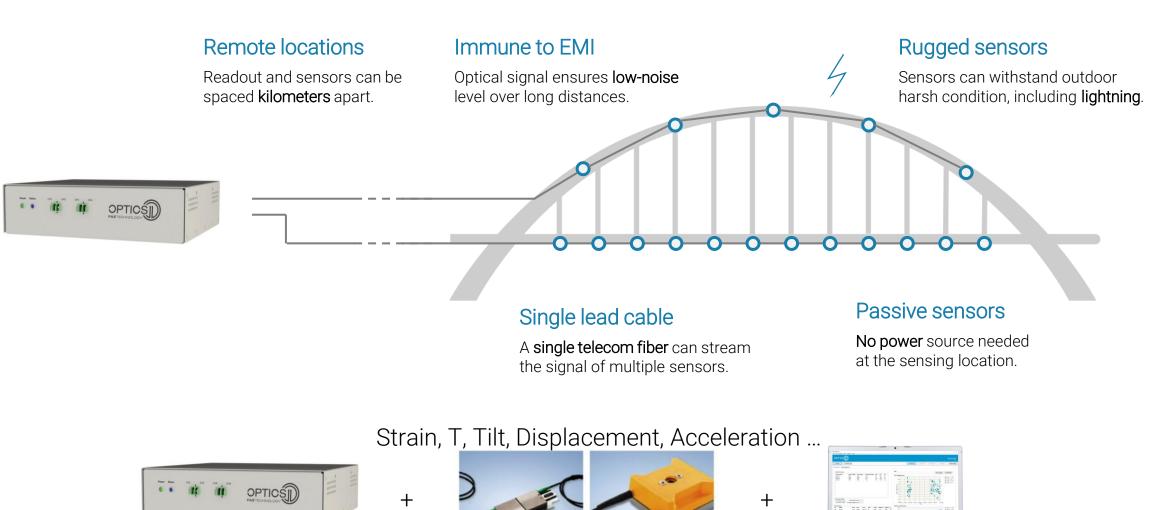

# System infrastructure

- Accessories allows to adapt system to all infrastructures
  - Ruggedized cables
  - Distribution boxes
  - Industrial enclosures
- Standardized connectors for fast and easy installation
- All components rated for outdoor conditions

#### NovaFAZ SHM System

Our innovative fiber optic monitoring system measures the health status of civil assets and gathers true actionable data in real time about your asset's health in any condition.