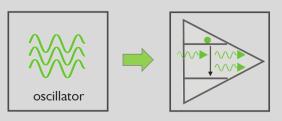

## **MOPA Lasers**

Continuous wave to femtoseconds

- Compact and variable laser platform
- Selectable pulse duration, repetition rate and output power
- Highly reliable technology (neoLASE building blocks)

#### neoVAN

Wavelength: 1064 nm high gain / cw - ps

neoYb

Wavelength: 1030 nm med. gain / high energy / cw - fs

neoTAP

Wavelength: 1940 nm

neoHOF

Wavelength: 2050 nm