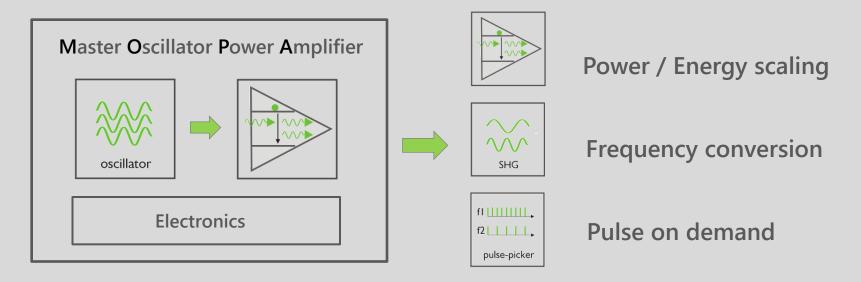

## **MOPA Lasers**

Continuous wave to femtoseconds

- Compact and variable laser platform
- Selectable pulse duration, repetition rate and output power
- Highly reliable technology (neoLASE building blocks)

#### neoVAN

Wavelength: 1064 nm high gain / cw - ps

neoYb

Wavelength: 1030 nm med. gain / high energy / cw - fs

neoTAP

Wavelength: 1940 nm

neoHOF

Wavelength: 2050 nm

low gain / cw-fs

low gain / cw-fs