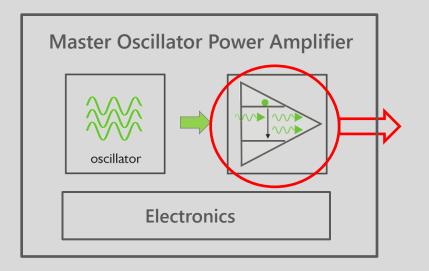

## **MOPA Lasers**

Continuous wave to femtoseconds

- Compact and variable laser platform
- Selectable pulse duration, repetition rate and output power
- Highly reliable technology (neoLASE building blocks)

#### neoVAN

Wavelength: 1064 nm high gain / cw - ps

neoYb

Wavelength: 1030 nm med. gain / high energy / cw - fs

neoTAP

Wavelength: 1940 nm

neoHOF

Wavelength: 2050 nm