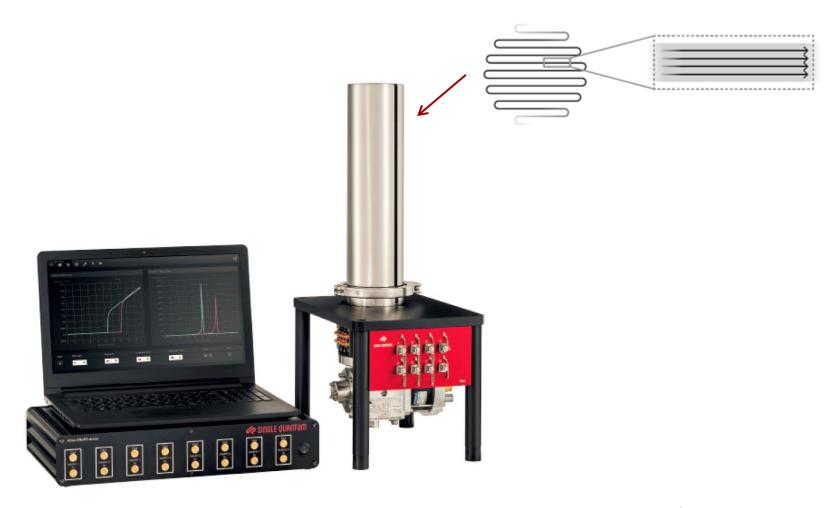

## Single Quantum Eos

Superconducting nanowire single photon detection system

#### A solution with

24/7 Helium free continuous operation > 10,000 hours

High quantum efficiency

High time resolution / low timing jitter

Plug and play

Excellent after-sale service

More than 170 users worldwide