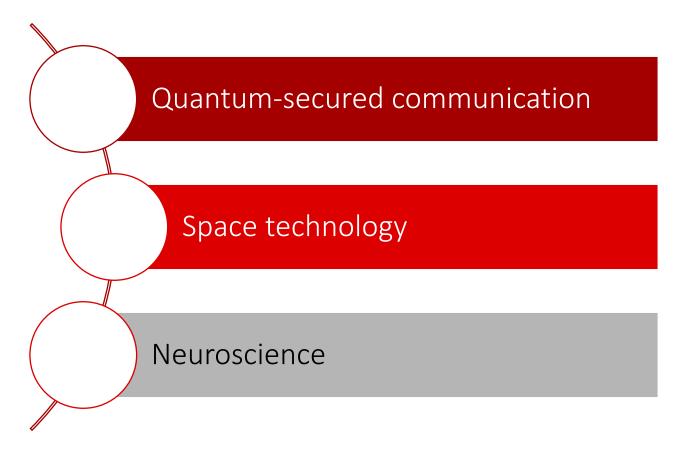

What are single photon detectors?

Where does SNSPD make a difference?



# Impactful applications





## Mission of Single Quantum

To make the world's fastest and most sensitive light sensors limited only by the laws of physics.



## Single Quantum Eos

Superconducting nanowire single photon detection system



#### A solution with



24/7 Helium free continuous operation > 10,000 hours



High quantum efficiency



High time resolution / low timing jitter



Plug and play



Excellent after-sale service



More than 170 users worldwide





- have new ideas for innovation and collaboration?
- need a supplier of SNSPDs?
- look for a career opportunity to work at the frontier of quantum technology and make an impact?

### Contact us!

info@singlequantum.com