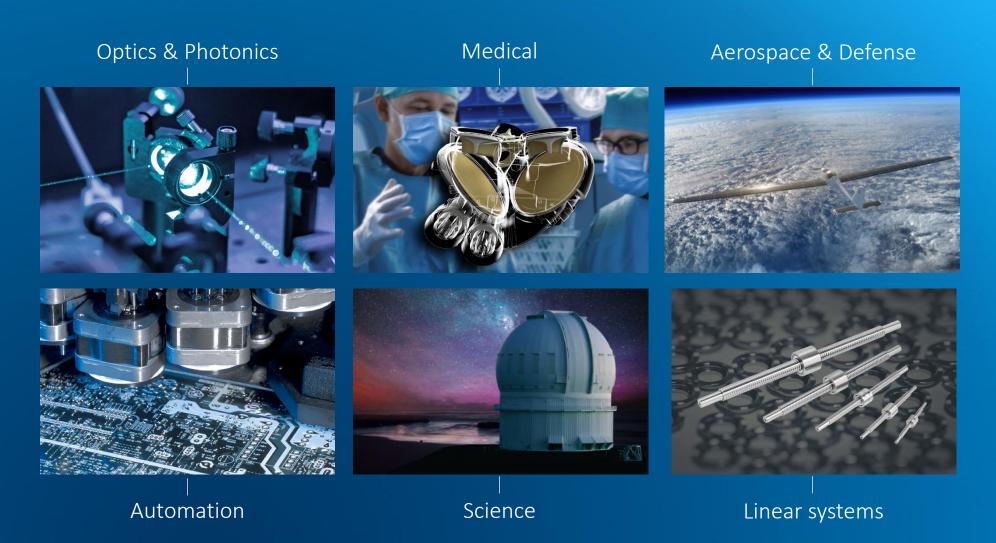

# Markets & Services

# MPS - Scalable compact and ms Microsystems accurate opto- mechanical solutions

Bespoke mechanical designs based on customer specifications Proven technology  $\rightarrow$  Reduced time to market and costs