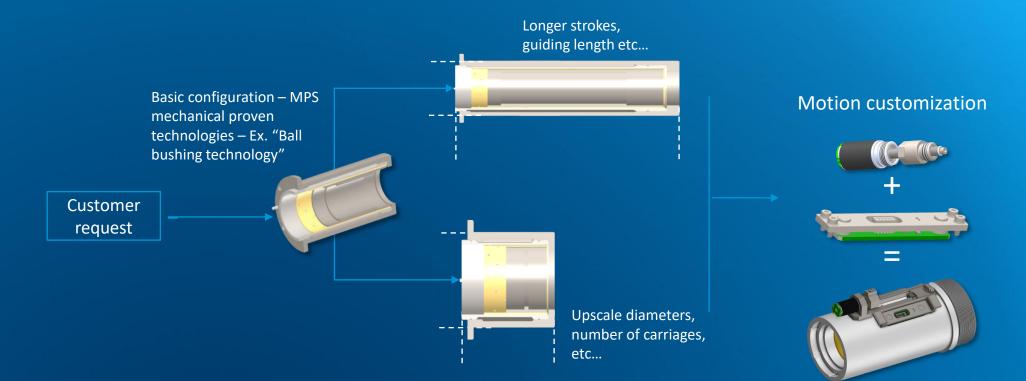

# CUSTOMIZED MOTION SYSTEMS

# MPS overview



### mps

- Located in Switzerland
- 442 employees
- US\$ 75 Mio

### mps Swatch

- 147 employees
- Bonfol
- Watch bearings and gear wheels



### 

- 207 employees
- Bienne | Boston

•

Microsystems, ball screws,

linear bearings

### 

- 44 employees
- Bienne
- Orthopedic instruments

### ms o decolletage

- 44 employees
- Court
- Precision swiss turning parts



# Markets & Services





# MPS - Scalable compact and ms Microsystems accurate opto- mechanical solutions



Bespoke mechanical designs based on customer specifications Proven technology  $\rightarrow$  Reduced time to market and costs

# MPS - Cross functional applications



MPS optical actuated module





Ophtalmology



3D scanners



Lens flare photo created by rawpixel.com

Spectroscopy



Others

# MPS - Collaborative product development















**High-tech Machine** 

#### FAULHABER GROUP

Miniaturized actuators

## MICROSYSTEMS





# Thank you for your attention