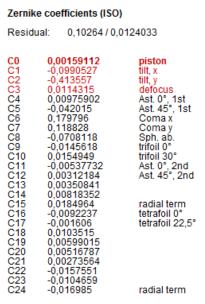

#### Example:

Low cost binocular, type 8/32

Bad wave-aberrations and MTF

# Sports optics testing

## Alignment, measurement of transmitted Wavefront, PSF, MTF

#### Example:

High quality binocular, type 8/32

Good wave-aberrations and MTF