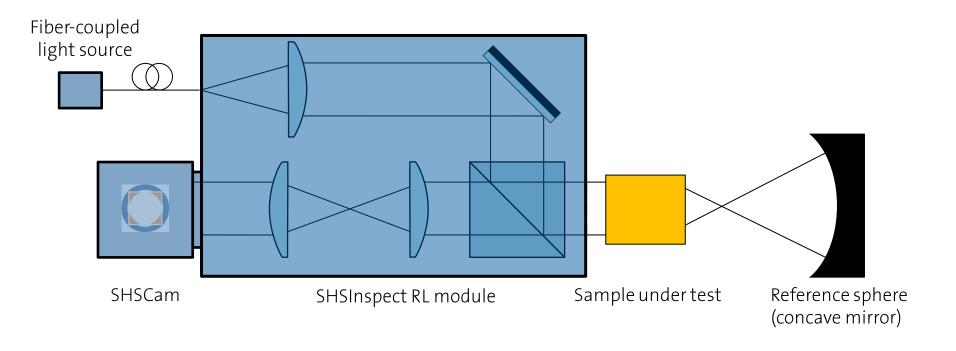

## SHSInspect RL module

# SHSInspect RL module

## Measurement of objective lenses