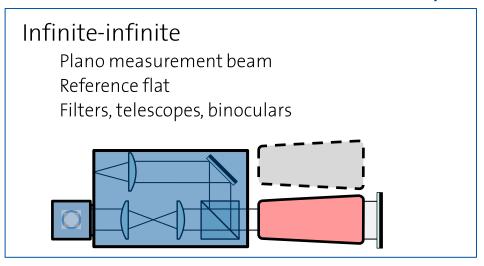

## SHSInspect RL module

### Double pass configurations

#### **Test configurations**

Reflected light testing

Double pass testing

#### **Test samples**

Afocal: flats, binoculars, riflescopes, etc.

Finite-infinite: objectives

Finite-finite: imaging objectives

Mirrors: laser mirrors, astronomical

telescopes etc.

Adjustment: lens assemblies, etc.