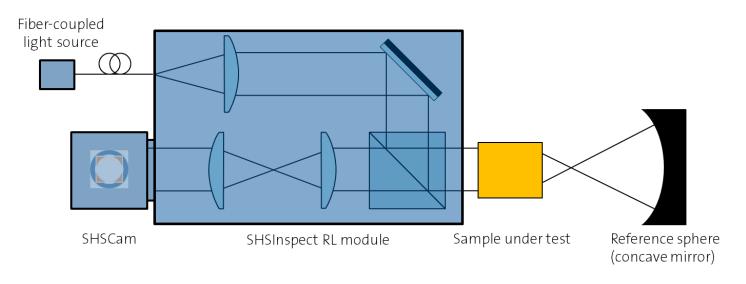

#### **Test configurations**

Reflected light testing

Double pass testing

#### **Test samples**

Afocal: flats, binoculars, riflescopes, etc.

Finite-infinite: objectives

Finite-finite: imaging objectives

Mirrors: laser mirrors, astronomical

telescopes etc.

Adjustment: lens assemblies, etc.

# Sports optics testing

## Alignment, measurement of transmitted Wavefront, PSF, MTF

#### Example:

Low cost binocular, type 8/32

Bad wave-aberrations and MTF









# Sports optics testing

## Alignment, measurement of transmitted Wavefront, PSF, MTF

#### Example:

High quality binocular, type 8/32

Good wave-aberrations and MTF









# Sports optics testing

## Binocular alignment and testing, dual channel configuration



# SHSInspect RL module

## Measurement of objective lenses













## EPIC questions

#### What can Optocraft do for you?

- Share expertise in optics testing
- Deliver smart solutions for optics testing (Wavefront sensors, modules, turn-key systems)

#### What can you do for Optocaft?

- Challenge us with your metrology application
  - What are your current challenges?
- Provide special optics
  - Off-axis parabolic mirrors with lambda/10 PV
  - Meniscus lenses
  - Plano precision cuvettes



# Know your quality Optical metrology made by Optocraft!

**Contact:** 

sales@optocraft.de



## SHSInspect RL module

### Double pass configurations









# Optics testing in 2Xpass configuration

Finite-infinite configuration, off-axis measurement



# Optics testing in 2Xpass configuration

Finite-infinite configuration, off-axis measurement



##