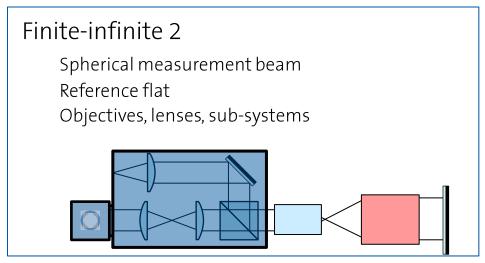

## SHSInspect RL module

### Double pass configurations

#### **Test configurations**

Reflected light testing

Double pass testing

#### **Test samples**

Afocal: flats, binoculars, riflescopes, etc.

Finite-infinite: objectives

Finite-finite: imaging objectives

Mirrors: laser mirrors, astronomical

telescopes etc.

Adjustment: lens assemblies, etc.