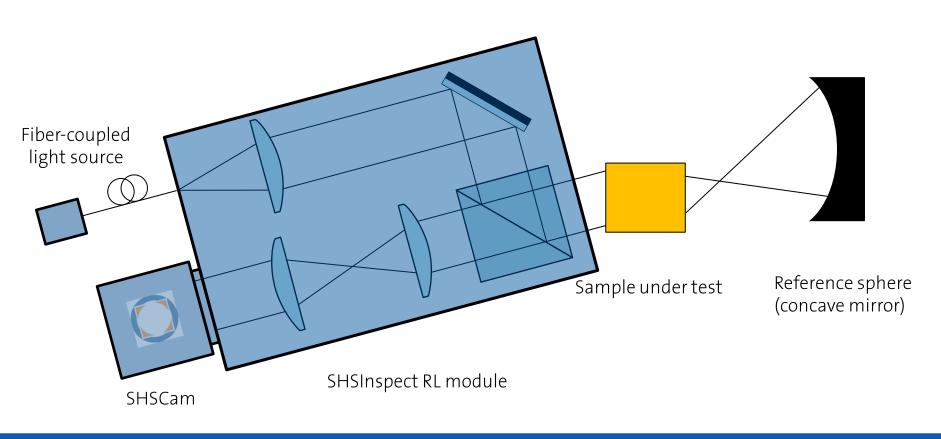

### Double pass configurations

# Optics testing in 2Xpass configuration

Finite-infinite configuration, off-axis measurement