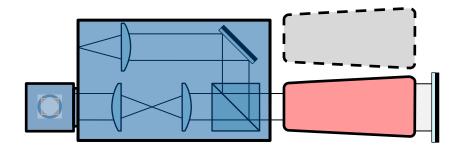

#### **Test configurations**

Reflected light testing

Double pass testing

### Double pass configurations