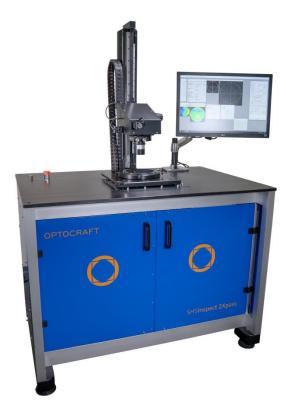

# Optics testing in 2Xpass configuration

Finite-infinite configuration, off-axis measurement