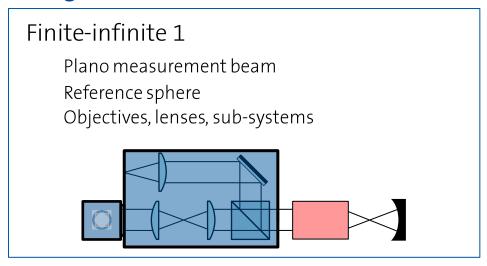

## SHSInspect RL module

### Double pass configurations

#### **Test configurations**

Reflected light testing

Double pass testing

#### **Test samples**

Afocal: flats, binoculars, riflescopes, etc.

Finite-infinite: objectives

Finite-finite: imaging objectives

Mirrors: laser mirrors, astronomical

telescopes etc.

Adjustment: lens assemblies, etc.