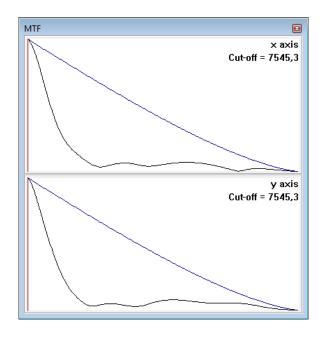

#### Example:

Low cost binocular, type 8/32

Bad wave-aberrations and MTF

#### Example:

High quality binocular, type 8/32

Good wave-aberrations and MTF