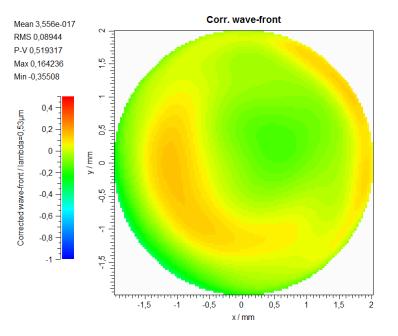

#### Example:

Low cost binocular, type 8/32

Bad wave-aberrations and MTF

#### Example:

High quality binocular, type 8/32

Good wave-aberrations and MTF