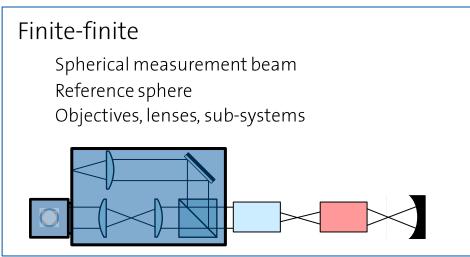

## SHSInspect RL module

### Double pass configurations

#### **Test configurations**

Reflected light testing

Double pass testing

#### **Test samples**

Afocal: flats, binoculars, riflescopes, etc.

Finite-infinite: objectives

Finite-finite: imaging objectives

Mirrors: laser mirrors, astronomical

telescopes etc.

Adjustment: lens assemblies, etc.