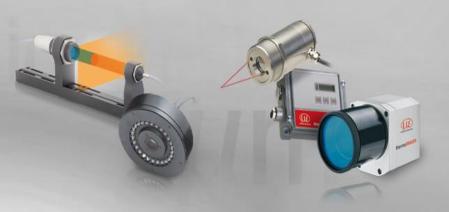

## SHSInspect RL module

#### **Test configurations**

Reflected light testing

Double pass testing

#### **Test samples**

Afocal: flats, binoculars, riflescopes, etc.

Finite-infinite: objectives

Finite-finite: imaging objectives

Mirrors: laser mirrors, astronomical

telescopes etc.

Adjustment: lens assemblies, etc.