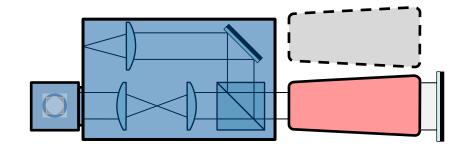

#### **Test configurations**

Reflected light testing

Double pass testing

# Optics testing in 2Xpass configuration

Finite-infinite configuration, off-axis measurement