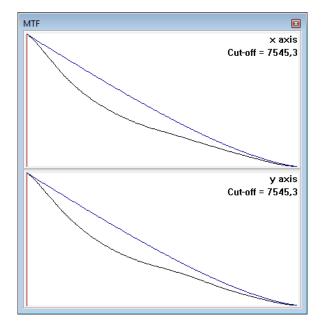

#### Example:

Low cost binocular, type 8/32

Bad wave-aberrations and MTF

# Sports optics testing

## Alignment, measurement of transmitted Wavefront, PSF, MTF

#### Example:

High quality binocular, type 8/32

Good wave-aberrations and MTF