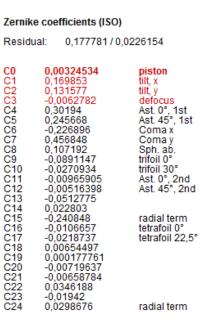

#### Example:

Low cost binocular, type 8/32

Bad wave-aberrations and MTF

#### Example:

High quality binocular, type 8/32

Good wave-aberrations and MTF