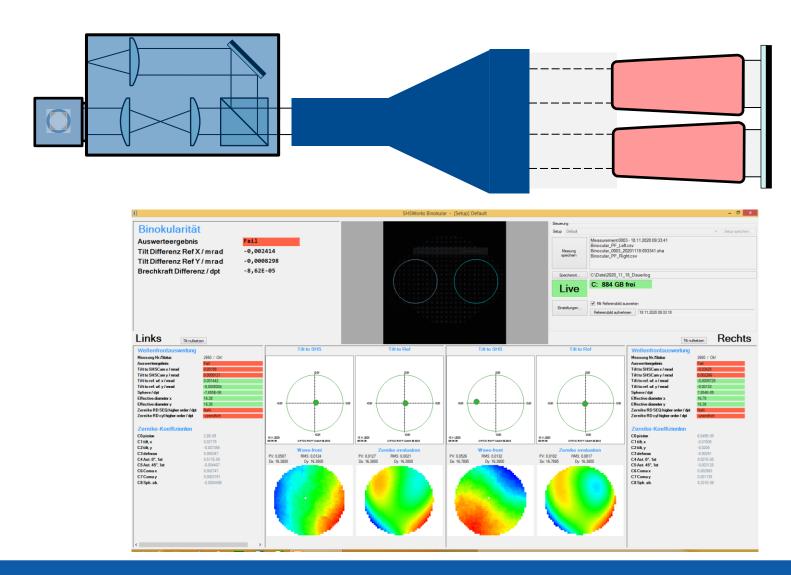

# Sports optics testing

## Binocular alignment and testing, dual channel configuration