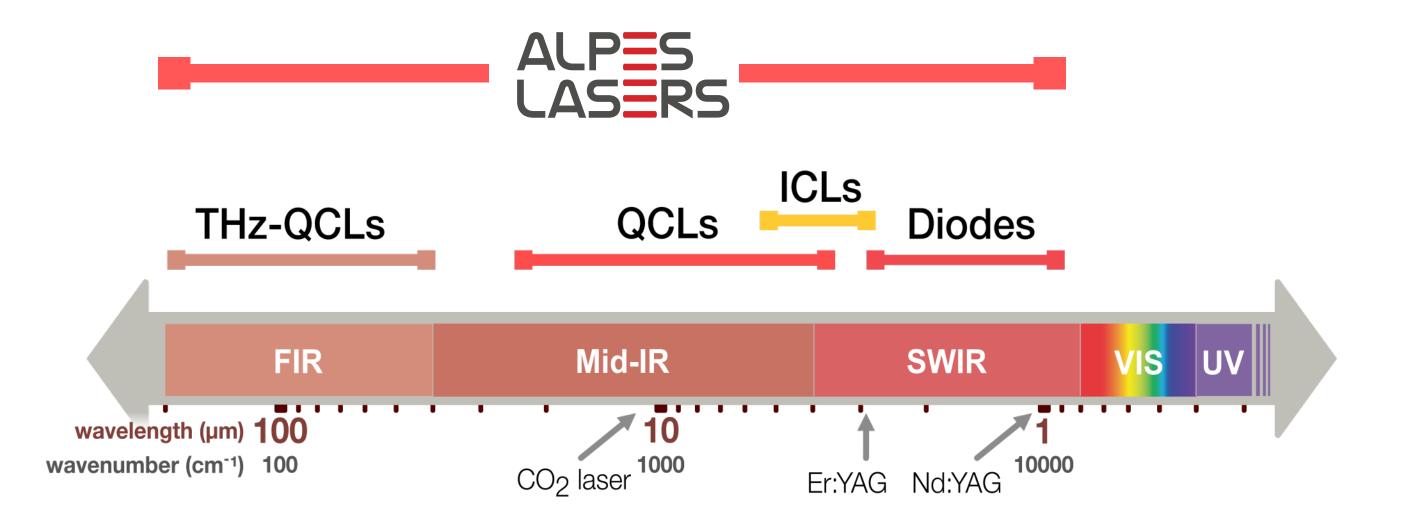

## Infrared laser sources (0.9-16 µm) Terahertz laser sources (1.5-5 THz)

QCLs – Quantum Cascade Lasers
ICLs – Interband Cascade Lasers
Diode Lasers