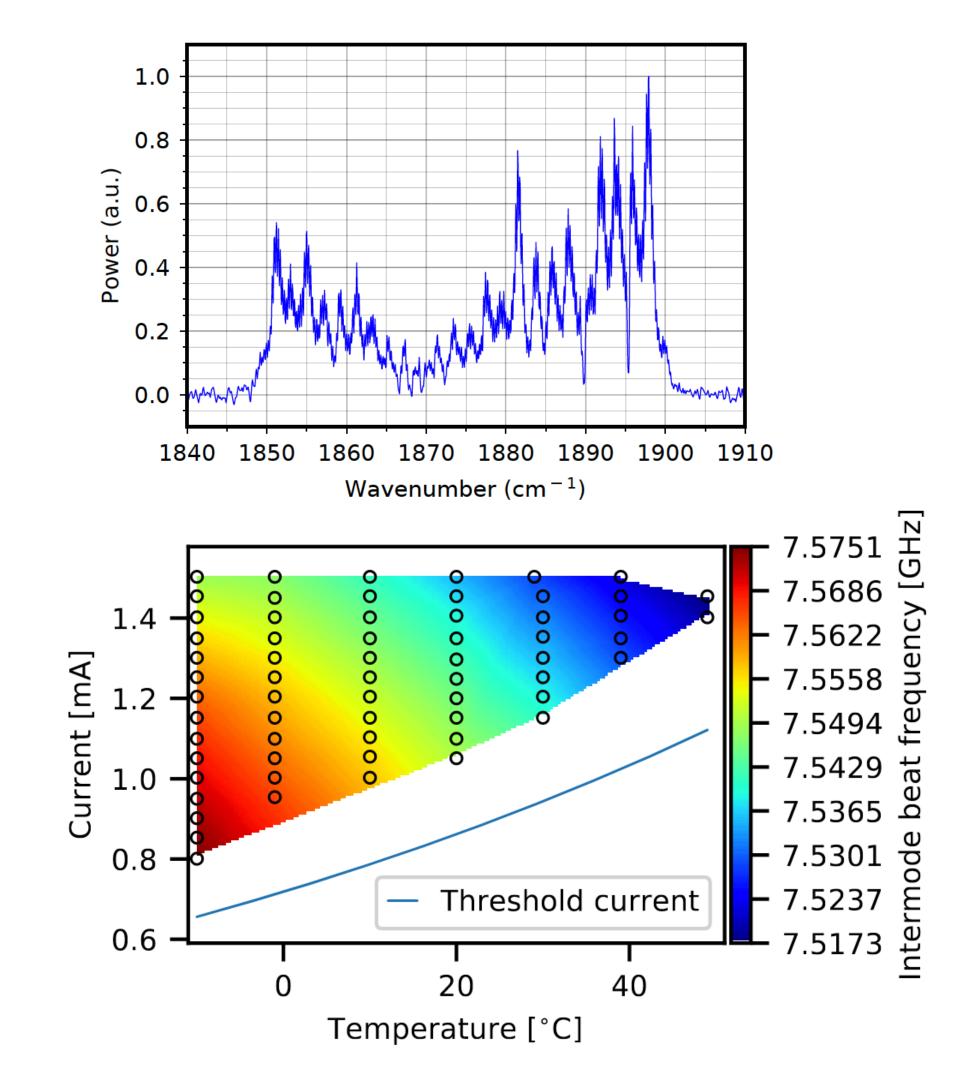

#### **SERVICES**

- Research on hire
- Custom laser sources development
- Custom systems development

DESIGN & INTEGRATION CUSTOM DEVELOPMENTS

Dr. Antoine Muller - Alpes Lasers - Alpes Lasers Overview

- Sole commercial manufacturer of QCL frequency combs at 6 and 8  $\mu m$
- Enable higher temporal resolution techniques in gas spectroscopy
- Stable GHz signal generation (telecoms)
- Significantly more compact and robust than non-QCL optical frequency combs

Hakobyan et al., Quantum Cascade Laser frequency comb at 5.3 µm with double-plasmon design

Alpes Lasers provides a wide range of services, ranging from contractual R&D for the development of novel products, all the way to designing and fabricating complex photonics systems.