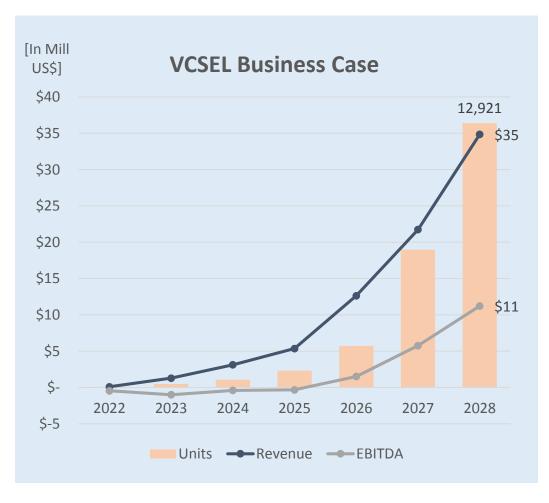

#### ATTRACTIVE FINANCIAL CASE IN BEACHHEAD MARKET AND FOLLOW-ON MARKETS

### USD 13 million revenue in 2026 with VCSEL-based products

Strictly confidential

#### **Bottom-up forecast**

**Price and quantity** indicated by RFQs