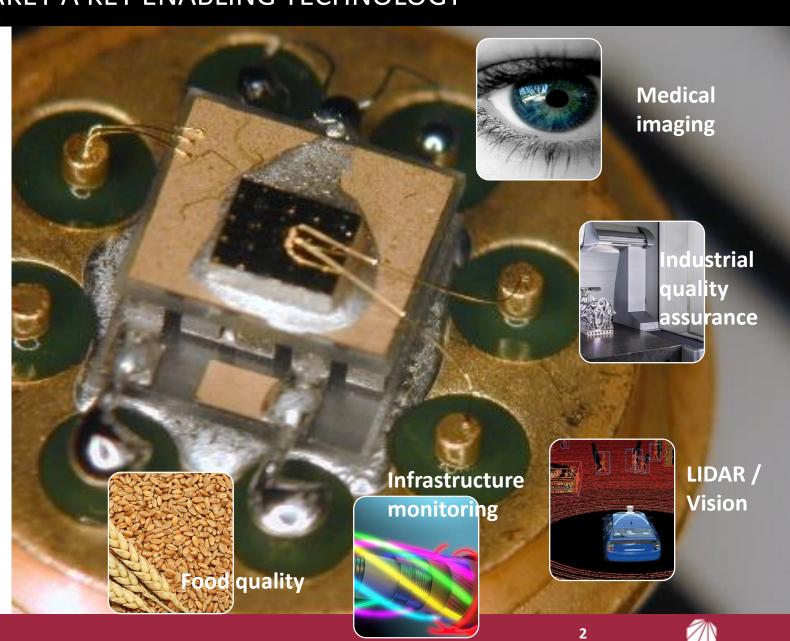

#### OCTLIGHT IS BRINGING TO MARKET A KEY ENABLING TECHNOLOGY

OCTLIGHT has developed a patented key enabling technology (KET)

Wavelength tunable VCSEL

**Enabling** a wide range of applications for OEMs

Beachhead market
Ophthalmic imaging

#### CUSTOMERS HAS PRODUCTS IN PIPELINE FOR FASTER IMAGING BUT LACK VIABLE SUPPLIER

- Need products for:
  - Wide field retina
  - Blood flow
  - Full eye
  - Surgical guidance

- MedTech companies are looking for the right technology
- VCSELs demonstrated to deliver on performance/price