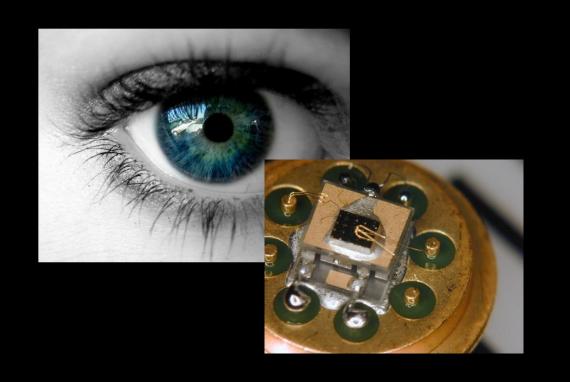

#### OCTLIGHT IS BRINGING TO MARKET A KEY ENABLING TECHNOLOGY

OCTLIGHT has developed a patented key enabling technology (KET)

Wavelength tunable VCSEL

**Enabling** a wide range of applications for OEMs

Beachhead market
Ophthalmic imaging