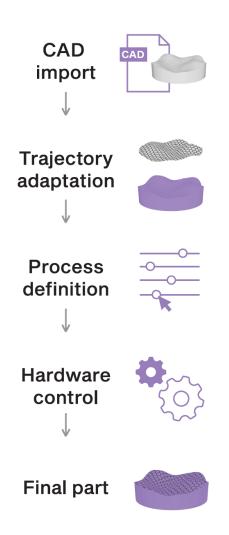

#### What is DMC?

## Applications range from AM to 5-axis texturing

SLS, SLM, 2PP, 3D printing of metals, ceramics and plastics

Various electronics applications, combining stage + scanner

3D surface processing, including with robots and 5/8 axis systems

### Unique proposition

#### Laser application comes first!

Custom operator's HMI

Flexibility in hardware configuration

Flexibility in process implementation

Control of the whole system, calibration tools

Customization for the process and the machine