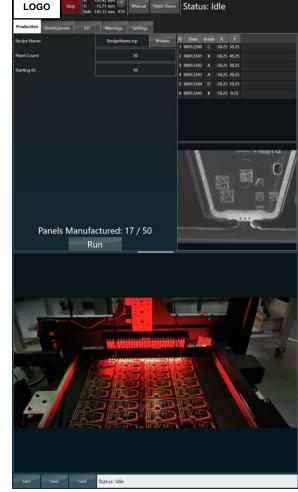

#### Laser application comes first!

Custom operator's HMI

Flexibility in hardware configuration

Flexibility in process implementation

Control of the whole system, calibration tools

Customization for the process and the machine