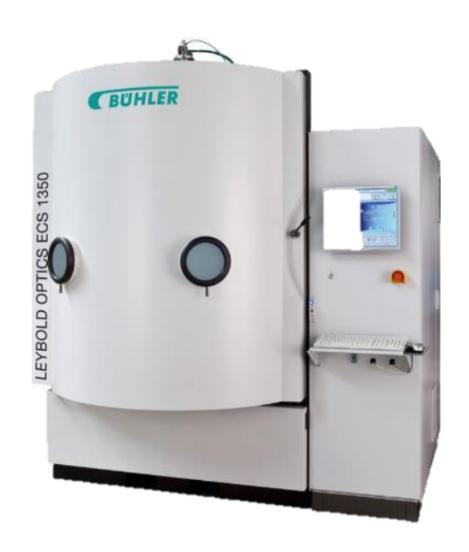

## Equipment

Magnetron sputtering coating technology designed to meet the highest demands for thin film coatings.

• UCM SmartLine cleaning station

Ultrasonic cleaning machine for precision individual cleaning tasks.