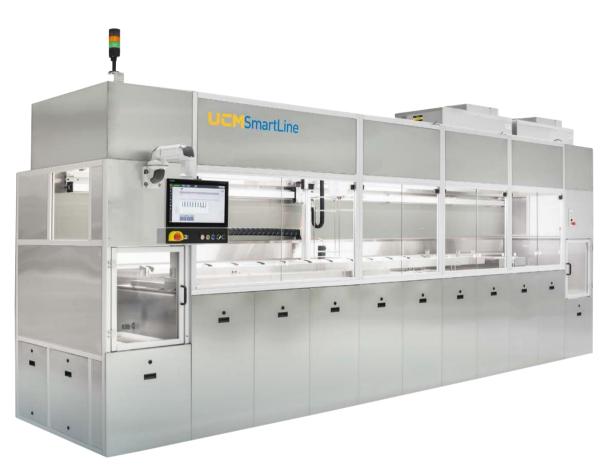

## Equipment

Magnetron sputtering coating technology designed to meet the highest demands for thin film coatings.

• UCM SmartLine cleaning station

Ultrasonic cleaning machine for precision individual cleaning tasks.