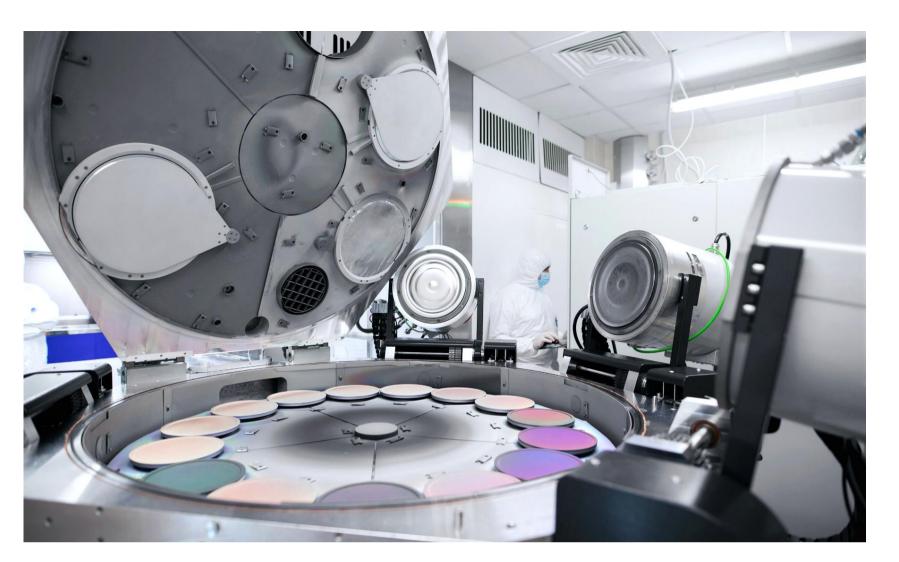

# In-house coating technologies

E-beam, IAD, IBS, MS

### Coating capabilities

## Equipment

Magnetron sputtering coating technology designed to meet the highest demands for thin film coatings.

• UCM SmartLine cleaning station

Ultrasonic cleaning machine for precision individual cleaning tasks.