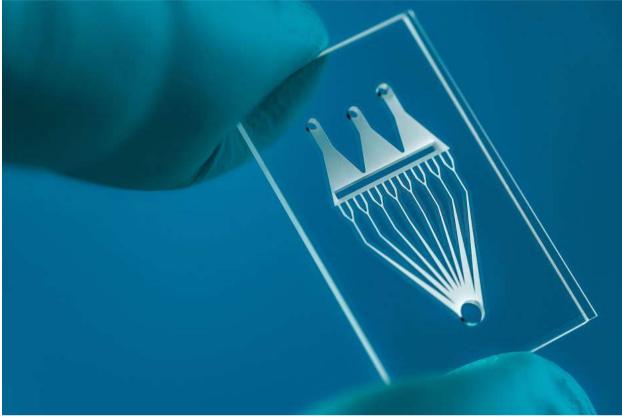

## Our recent solutions

Custom design microfluidic chip manufacturing

Microfluidic chip bonding up to 5 hermetic layers bonded without adhesive

Glass wafer Ø 8", 500  $\mu m$  thickness, fused silica

Tungsten needle micromachining, tip diameter  $\geq 5~\mu\text{m}$ 