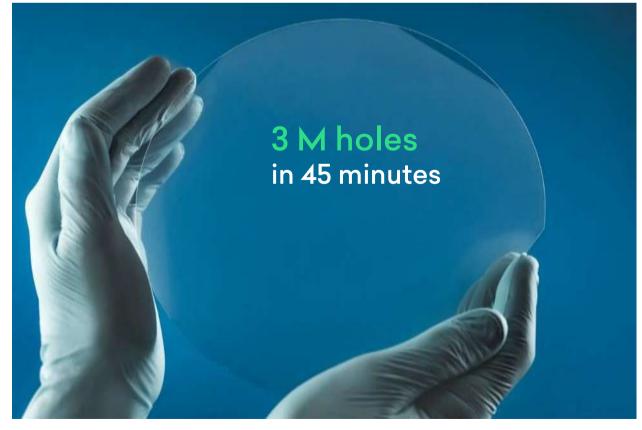

## Our recent solutions

Custom design microfluidic chip manufacturing

Microfluidic chip bonding up to 5 hermetic layers bonded without adhesive

Glass wafer Ø 8", 500  $\mu m$  thickness, fused silica

Tungsten needle micromachining, tip diameter  $\geq 5~\mu\text{m}$ 