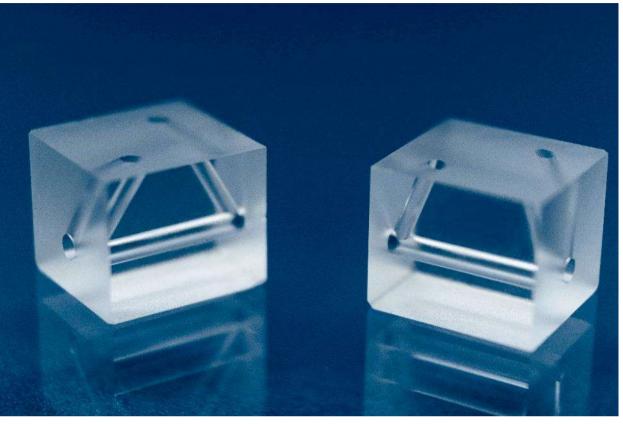

Perfect channels in glass cubes, glass drilling with SLE

Switch ceramics to glass for probe cards: 80% less defects and 20x faster processing