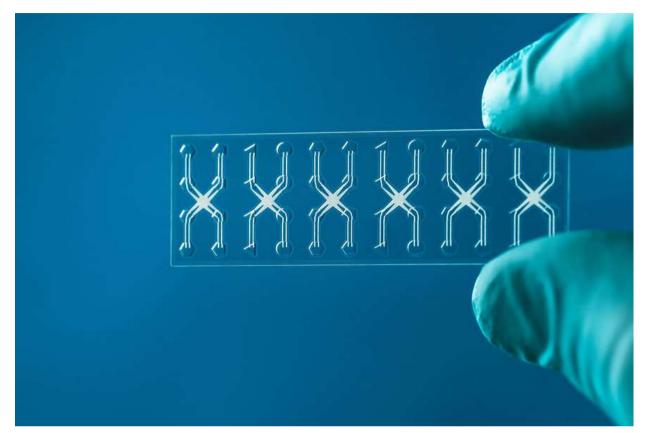

## Our recent solutions

Custom design microfluidic chip manufacturing

Microfluidic chip bonding up to 5 hermetic layers bonded without adhesive

Glass wafer Ø 8", 500  $\mu m$  thickness, fused silica

Tungsten needle micromachining, tip diameter  $\geq 5~\mu\text{m}$ 