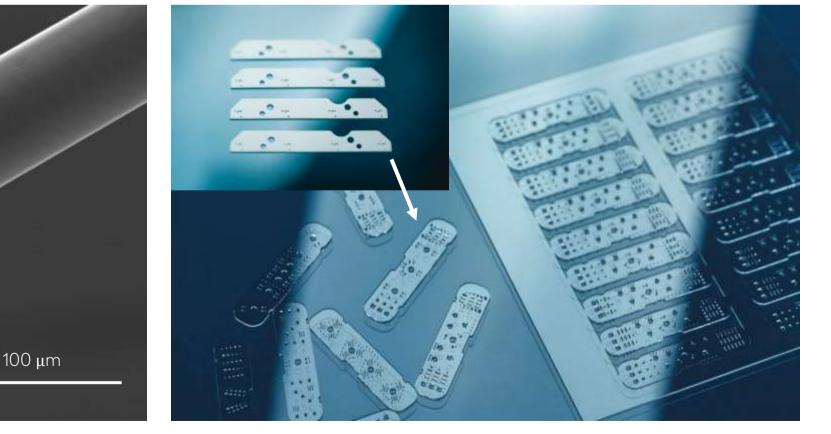

Perfect channels in glass cubes, glass drilling with SLE

Switch ceramics to glass for probe cards: 80% less defects and 20x faster processing