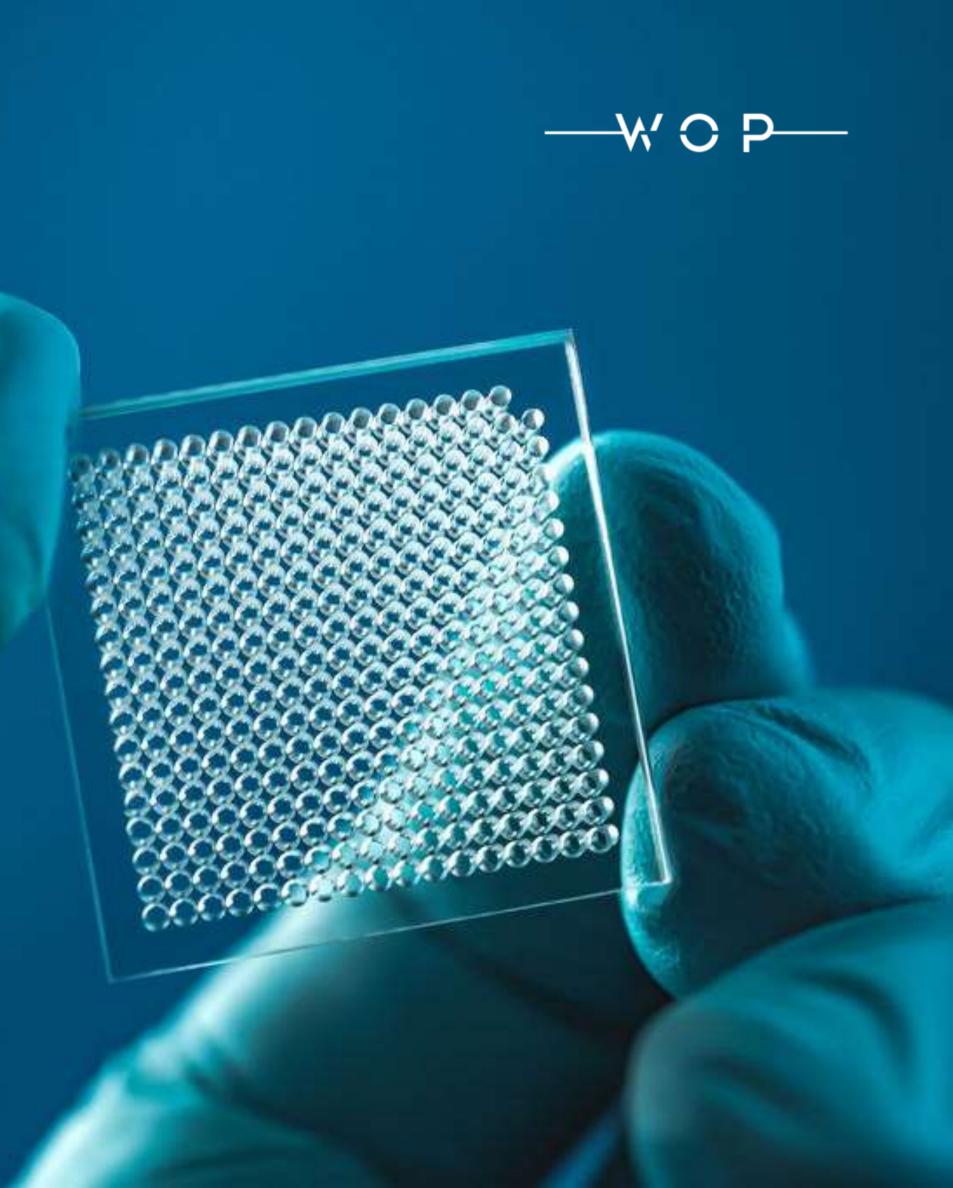

## Our recent solutions

Custom design microfluidic chip manufacturing

Microfluidic chip bonding up to 5 hermetic layers bonded without adhesive

Glass wafer Ø 8", 500  $\mu m$  thickness, fused silica

Tungsten needle micromachining, tip diameter  $\geq 5~\mu\text{m}$ 

Perfect channels in glass cubes, glass drilling with SLE

Switch ceramics to glass for probe cards: 80% less defects and 20x faster processing