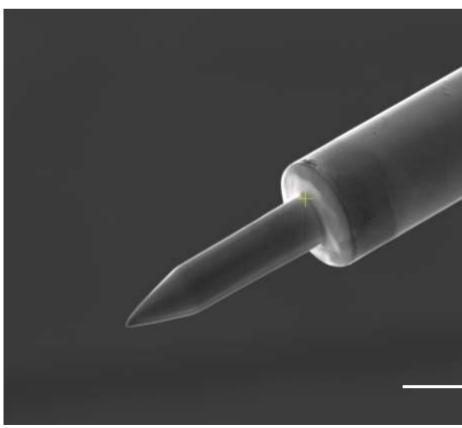

## Our recent solutions

Custom design microfluidic chip manufacturing

Microfluidic chip bonding up to 5 hermetic layers bonded without adhesive

Glass wafer Ø 8", 500  $\mu m$  thickness, fused silica

Tungsten needle micromachining, tip diameter  $\geq 5~\mu\text{m}$ 