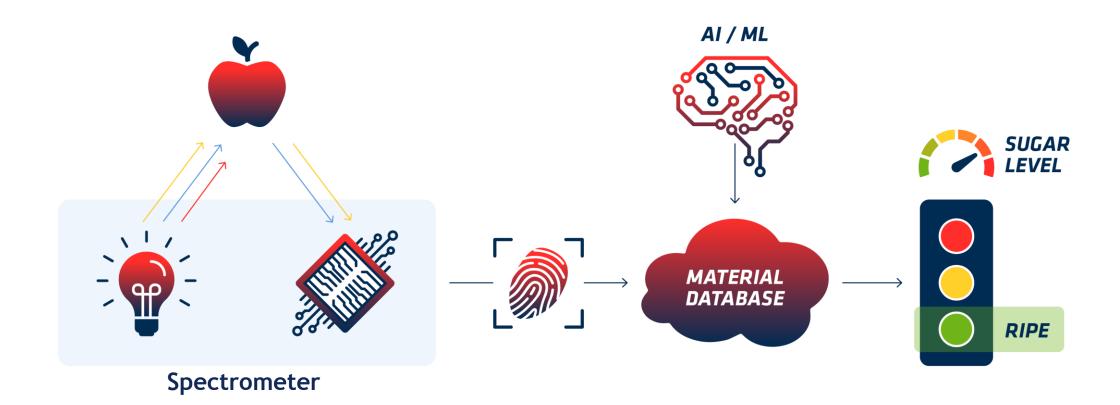

# **SPECTROSCOPY**

# SINGLE CHIP SPECTROSCOPY

By using a disruptive appraoch: Organic electronics

detect. know. decide.