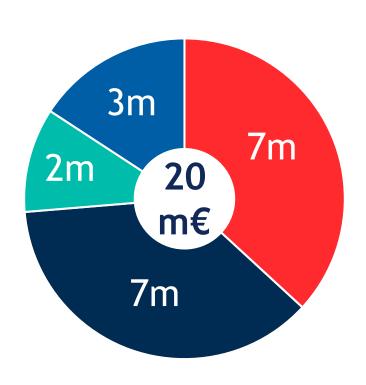

# PROCEEDS NECESSARY TO SCALE

- •Scale production capacity > 1m
- Material database and AI/ML
- Hardware miniaturization
- Expand Sales