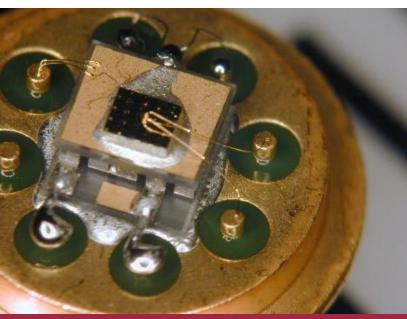

#### **VCSEL Swept Source Caliper-HERO**

## **Caliper-HERO**

# *The fastest scalable solution for 3D OCT imaging*

- Blazing MHz speeds
- Single channel acquisition

- Center wavelength 1060 nm
- Output power 10-25 mW, single mode
- Tuning range: 40-50 nm
- A-scan rate: 1700 kHz
- Coherence length > 100 mm
- Compact size, scalable platform