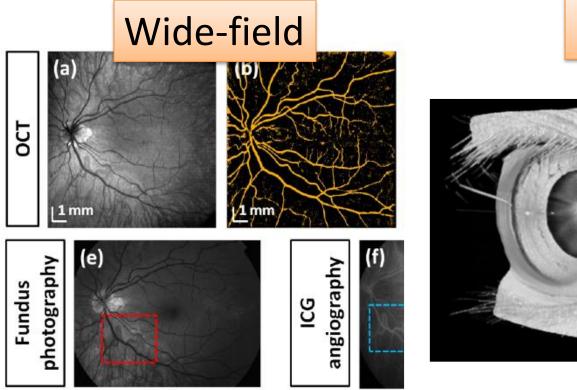

#### EPIC OCTLIGHT European Photonics Industry Consortium

## Fast 3D imaging with MHz Swept Source VCSEL



3D optical imaging in the blink of an eye Enabling the next revolution in medical diagnosis

HOLINGIA BENTY

S Q2. 1080.004.008 (8)



We want to be the preferred partner for VCSEL Swept Sources Born-global, based in Copenhagen, Denmark











Grulkowski 2012





## Key enabling VCSEL technology into your hands

## Caliper VCSEL Swept Source





# Achieve live 3D optical imaging

EPIC Member New Product Release 2 March 2021: Fast 3D imaging with MHz Swept Source VCSEL





#### **VCSEL Swept Source Caliper-HERO**







## **Caliper-HERO**

# *The fastest scalable solution for 3D OCT imaging*

- Blazing MHz speeds
- Single channel acquisition



- Center wavelength 1060 nm
- Output power 10-25 mW, single mode
- Tuning range: 40-50 nm
- A-scan rate: 1700 kHz
- Coherence length > 100 mm
- Compact size, scalable platform







### Contact us with your request

### sales@octlight.com



www.octlight.com