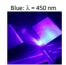

Flexibility Modularity

Material Absorption depends on wavelength

Laser Wavelength Absorption depends on wavelength

Geometry Green:  $\lambda = 10xx$  nm Nickoel Green:  $\lambda = 10x$  nm Nickoel Green:

Infrared:  $\lambda = 10x \frac{1}{2} \frac{$ 

ZELTWANGER Group | Dr. Rüdiger Brockmann 21.11.2021 ZELTWANGER

Flexibility

Modularity

Material

Laser Wavelength

Geometry

Fixture