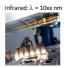

Flexibility Modularity

Material Absorption depends on wavelength

Laser Wavelength Absorption depends on wavelength

Geometry Green:  $\lambda = 10xx$  nm Nickoel Green:  $\lambda = 10x$  nm Nickoel Green:

Infrared:  $\lambda = 10x \frac{1}{2} \frac{$ 

ZELTWANGER Group | Dr. Rüdiger Brockmann 21.11.2021 ZELTWANGER

Flexibility

Modularity

Material

Laser Wavelength

Geometry

Fixture