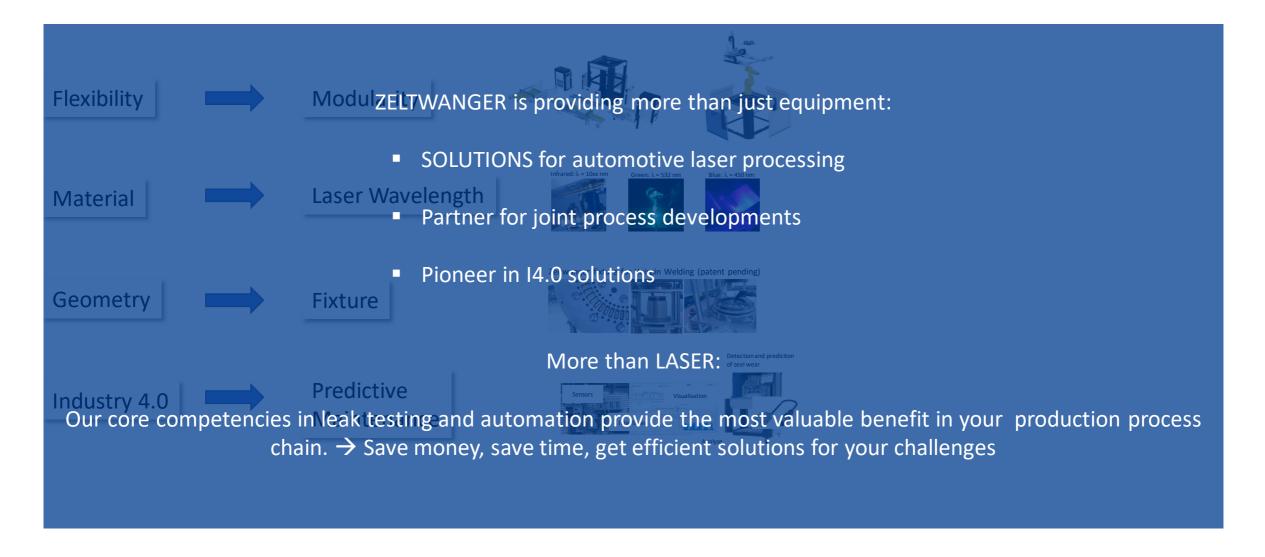

Material

**Fixture** 

Industry 4.0

Flexibility

Material

Geometry

Industry 4.0

Industry 4.0

Flexibility Modularity

Material Absorption depends on wavelength

Laser Wavelength Absorption depends on wavelength

Geometry Green:  $\lambda = 10xx$  nm Nickoel Green:  $\lambda = 10x$  nm Nickoel Green:

Infrared:  $\lambda = 10x \frac{1}{2} \frac{$ 

ZELTWANGER Group | Dr. Rüdiger Brockmann 21.11.2021 ZELTWANGER

Flexibility

Modularity

Material

Laser Wavelength

Geometry

Fixture

Zeltwanger fixture for Hairpin Welding (patent pending)

Industry 4.0

Detection and prediciton of seal wear

Predictive Maintenance

Industry 4.0

Analyse

ZELTWANGER Group | Dr. Rüdiger Brockmann

ZELTWANGER Group | Dr. Rüdiger Brockmann 21.11.2021 ZELTWANGER