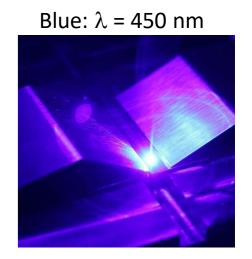

Flexibility Modularity

Material Absorption depends on wavelength

Laser Wavelength Absorption depends on wavelength

Geometry Green:  $\lambda = 10xx$  nm Nickoel Green:  $\lambda = 10x$  nm Nickoel Green:

Infrared:  $\lambda = 10x \frac{1}{2} \frac{$ 

ZELTWANGER Group | Dr. Rüdiger Brockmann 21.11.2021 ZELTWANGER

Flexibility

Modularity

Material

Laser Wavelength

Geometry

Fixture