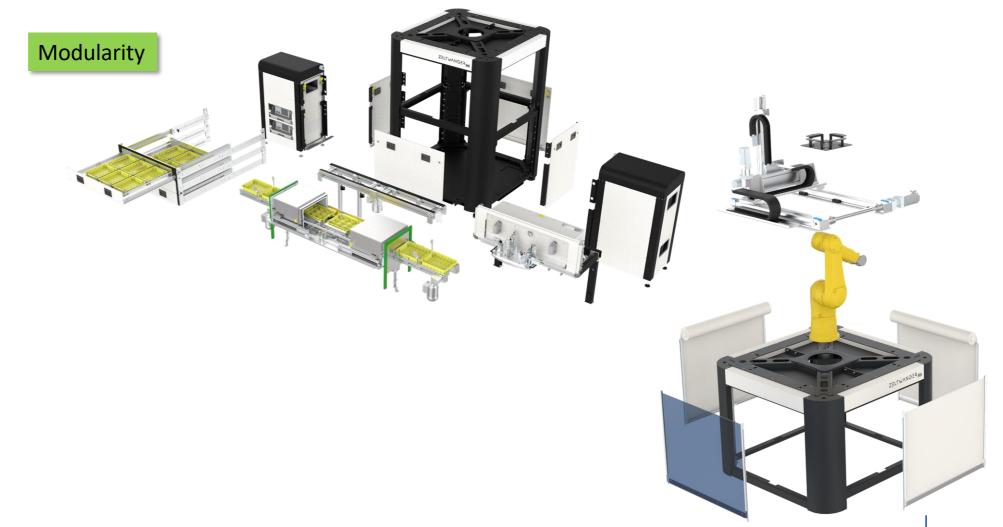

Material

**Fixture** 

Industry 4.0

Flexibility

Material

Geometry

Industry 4.0

Industry 4.0

Flexibility Modularity

Material Absorption depends on wavelength

Laser Wavelength Absorption depends on wavelength

Geometry Green:  $\lambda = 10xx$  nm Nickoel Green:  $\lambda = 10x$  nm Nickoel Green:

Infrared:  $\lambda = 10x \frac{1}{2} \frac{$ 

ZELTWANGER Group | Dr. Rüdiger Brockmann 21.11.2021 ZELTWANGER

Flexibility

Modularity

Material

Laser Wavelength

Geometry

Fixture