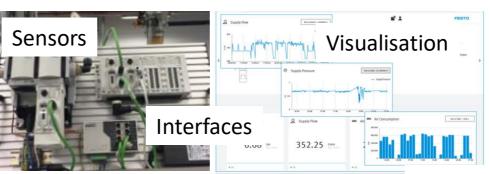

Zeltwanger fixture for Hairpin Welding (patent pending)

Industry 4.0

Detection and prediciton of seal wear

Predictive Maintenance

Industry 4.0

Analyse

ZELTWANGER Group | Dr. Rüdiger Brockmann

ZELTWANGER Group | Dr. Rüdiger Brockmann 21.11.2021 ZELTWANGER