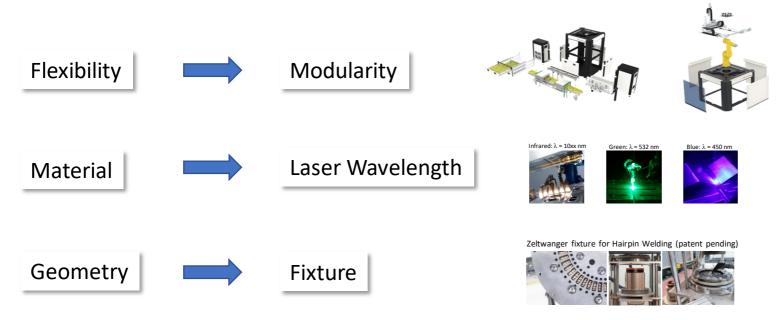

Material

**Fixture** 

Industry 4.0

Flexibility

Material

Geometry

Industry 4.0

Industry 4.0

Flexibility Modularity

Material Absorption depends on wavelength

Laser Wavelength Absorption depends on wavelength

Geometry Green:  $\lambda = 10xx$  nm Nickoel Green:  $\lambda = 10x$  nm Nickoel Green:

Infrared:  $\lambda = 10x \frac{1}{2} \frac{$ 

ZELTWANGER Group | Dr. Rüdiger Brockmann 21.11.2021 ZELTWANGER

Flexibility

Modularity

Material

Laser Wavelength

Geometry

Fixture

Zeltwanger fixture for Hairpin Welding (patent pending)

Industry 4.0

Detection and prediciton of seal wear

Predictive Maintenance

Industry 4.0

Analyse

ZELTWANGER Group | Dr. Rüdiger Brockmann

ZELTWANGER Group | Dr. Rüdiger Brockmann 21.11.2021 ZELTWANGER