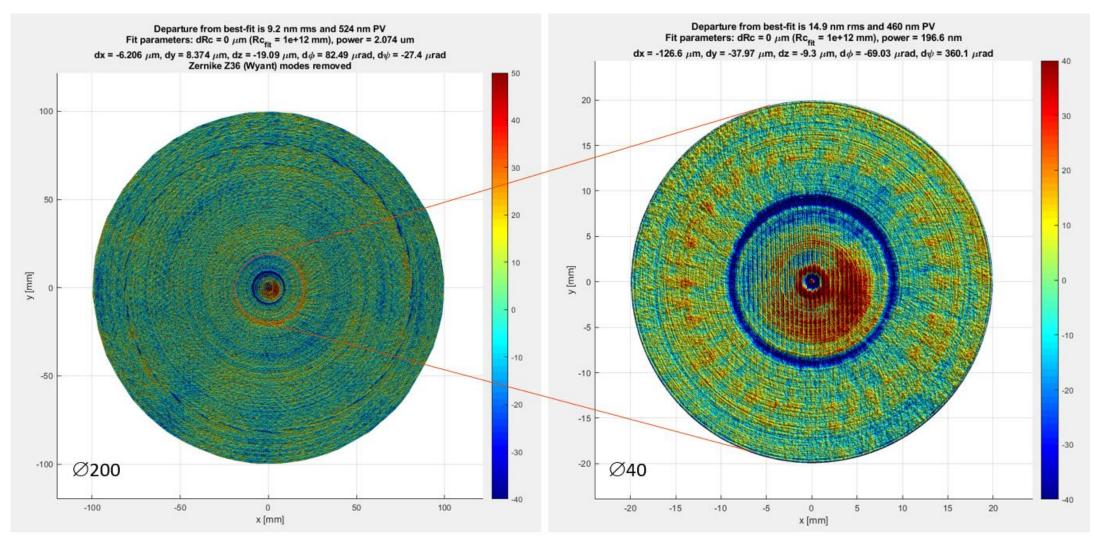

## High resolution, zooming in on manufacturing defects

Full surface, 0.1 mm pointspacing, Z36 (Wyant) removed

Centre Ø40 mm, 0.025 mm pointspacing, power removed

Jing Zou