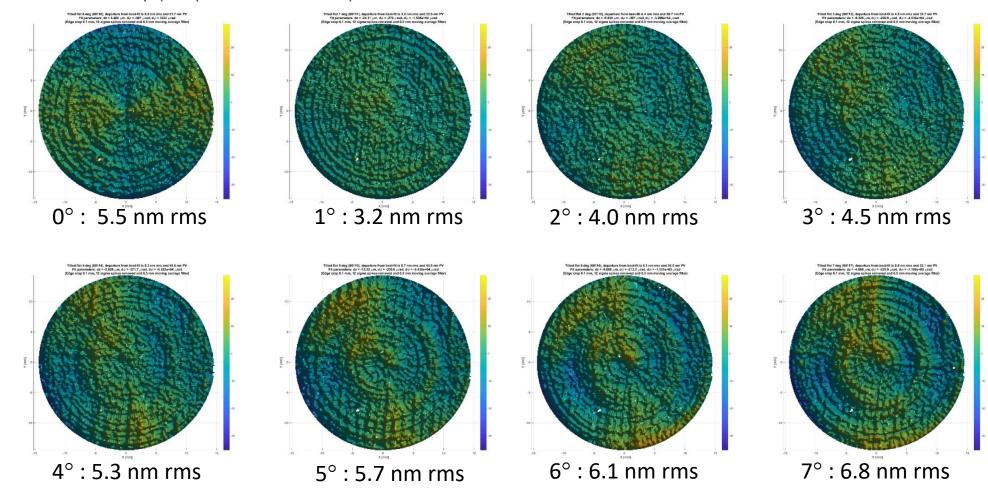

### Nanometer accuracy even for freeform optics

- $\blacksquare$  Ø30 mm aperture, max 2.5 mm PV, Tilted flat measured from 0° to 7°
- Fit tilt only (no power removed)