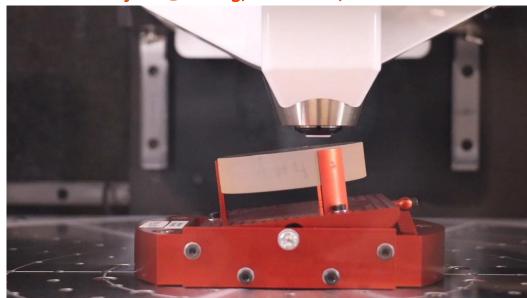

### Non-contact & fast measurement

- Dual stage servo probe with confocal principle
- Spindle rotates @ 1rev/s
- Measurement done in minutes;

tilted flat @ 7 deg, Ø30 mm, 3:45 minutes

*Ø*500 mm concave, 7 mins