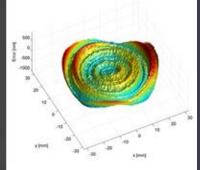

### Nanometer accuracy even for freeform optics

- $\blacksquare$  Ø30 mm aperture, max 2.5 mm PV, Tilted flat measured from 0° to 7°
- Fit tilt only (no power removed)

## High resolution, zooming in on manufacturing defects

Full surface, 0.1 mm pointspacing, Z36 (Wyant) removed

Centre Ø40 mm, 0.025 mm pointspacing, power removed

Jing Zou