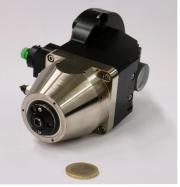

### Non-contact & fast measurement

- Dual stage servo probe with confocal principle
- Spindle rotates @ 1rev/s
- Measurement done in minutes;

tilted flat @ 7 deg, Ø30 mm, 3:45 minutes

*Ø*500 mm concave, 7 mins