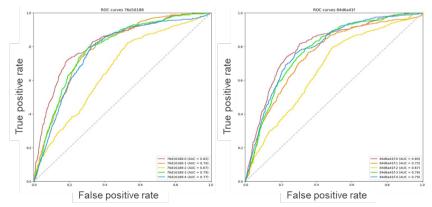

We hypothesized that PN could be identified from retinal images. Our results indicate that it is possible to predict the presence or absence of diabetic neuropathy from retinal images alone using deep-learning.

Neuropathy diagnosis, binary, best model: AUC: 0.763 ±0.051

UK • USA • SINGAPORE • JAPAN

www.CambridgeConsultants.com

Cambridge Consultants is part of the Altran group, a global leader in Innovation. www.Altran.com