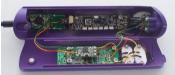

### Chip-on-tip endoscope

OmniVision OV6946 "chip-on-tip" 400 x 400 pixel sensor (0.9mm x 0.9mm)

4 glass fibres pipe light from an LED in the handle to the tip

No need for external processing, all electronics and illumination contained in the handle

1.35mm outer diameter flexible scope