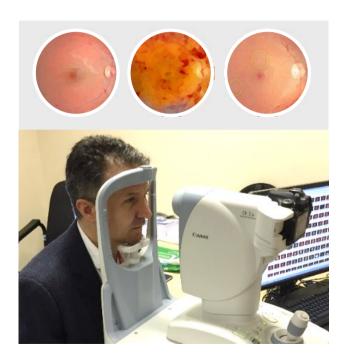

## Screening neuropathy from retinal images using Deep-Learning

Diabetesis a significant health problem globally. Peripheral neuropathy (PN) is a common complication that can result in disability due to foot ulceration and amputation.

We hypothesized that PN could be identified from retinal images. Our results indicate that it is possible to predict the presence or absence of diabetic neuropathy from retinal images alone using deep-learning.