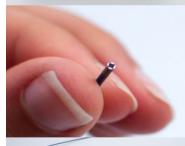

### Chip-on-tip endoscope

OmniVision OV6946 "chip-on-tip" 400 x 400 pixel sensor (0.9mm x 0.9mm)

4 glass fibres pipe light from an LED in the handle to the tip

No need for external processing, all electronics and illumination contained in the handle

1.35mm outer diameter flexible scope