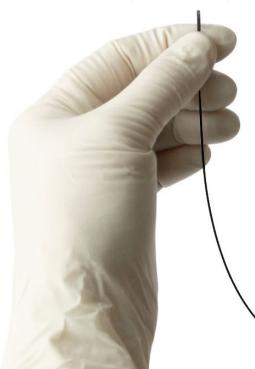

### Chip-on-tip endoscope

OmniVision OV6946 "chip-on-tip" 400 x 400 pixel sensor (0.9mm x 0.9mm)

4 glass fibres pipe light from an LED in the handle to the tip

No need for external processing, all electronics and illumination contained in the handle

1.35mm outer diameter flexible scope