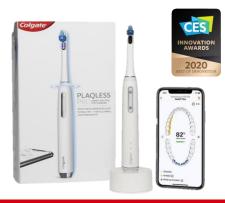

#### **Colgate ® Plaqless Pro Smart Toothbrush**

Colgate

#### **Optical Fluorescence Sensor**

- Biofilm buildup

#### **MEMS-IMU Position Sensor**

- Mouth mapping
- Brushing parameters