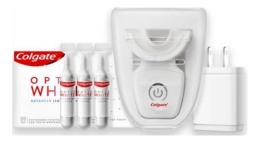

#### Colgate <sup>®</sup> Optic White Advanced LED Whitening Technology

- Dot Printed Blue LED
- Uniform illumination
- Just 10 mins a day for 10 days
- Designed for no sensitivity
- Enamel safe & clinically proven whitening efficacy
- Hands free, no phone needed