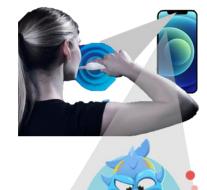

#### Colgate <sup>®</sup> Optic White Advanced LED Whitening Technology

- Dot Printed Blue LED
- Uniform illumination
- Just 10 mins a day for 10 days
- Designed for no sensitivity
- Enamel safe & clinically proven whitening efficacy
- Hands free, no phone needed