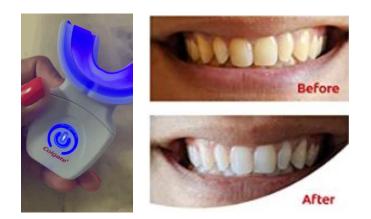

#### Colgate <sup>®</sup> Optic White Advanced LED Whitening Technology

- Dot Printed Blue LED
- Uniform illumination
- Just 10 mins a day for 10 days
- Designed for no sensitivity
- Enamel safe & clinically proven whitening efficacy
- Hands free, no phone needed