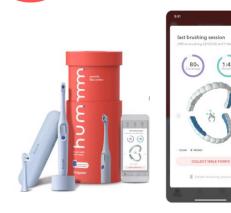

## by Colgate® **Connected Toothbrush**

Connected smart electric toothbrush

Track you

hum

- Guide you -
- Time you
- Remind you -