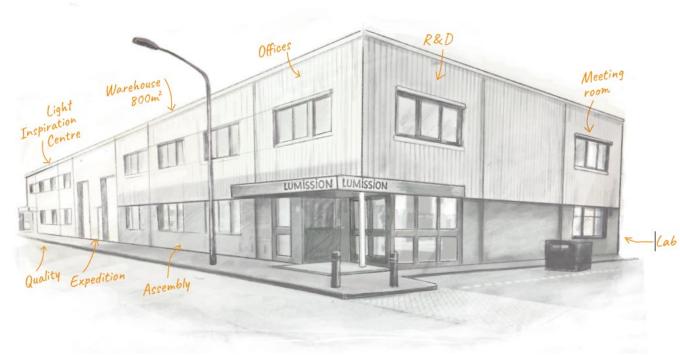

## LUMISSION in some key words:

- Luminaires development & manufacturing
- founded in 2010
- 16 employees
- own assembly lines
- most products developed by our R&D team
- recently opened our Light Inspiration Centre to show and demonstrate various smart lighting solutions, Included Human Centric Lighting application
- partnership is a key value, we believe we can achieve the best results if we work closely together
- social entrepeneurship: in the assembly we work with people the have a distance to the labour market
- -knowledge and innovation: we invest heavily in skilled staff and innovation