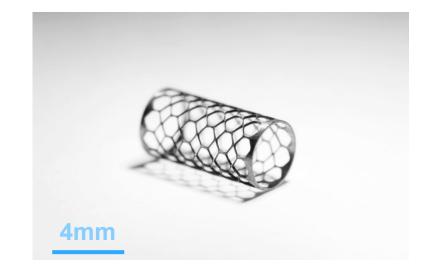

#### **High quality features**

- No defects
- High repeatability

#### **Tight tolerances**

• ±1um stage repeatability