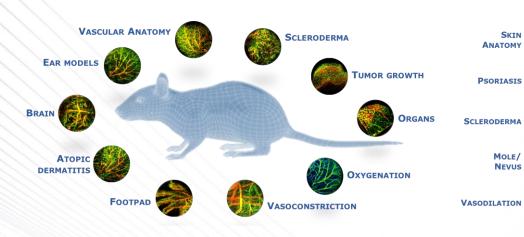

### What does iThera do?



 Development and marketing of biomedical imaging systems for clinical and preclinical research based on the photoacoustic effect



MSOT inVision for whole-body mouse imaging



MSOT Acuity for clinical imaging



## What does iThera do with the laser?





## What can RSOM be used for?



#### pre-clinical applications



#### clinical applications



**ANATOMY** 

**PSORIASIS** 

Mole/

**N**EVUS

## Disease biomarkers in psoriasis





Aguirre J et al., Precision assessment of label-free psoriasis biomarkers with ultrabroadband optoacoustic mesoscopy. Nat Biomed Eng. 2017: 1:0068.

- Healthy and psoriatic human skin was imaged
- Several skin features were visualized, including epidermal thickening (acanthosis), enlarged capillary loops, distorted dermal vasculature with increased blood volume

# PARTICIPATE IN AN IMAGING REVOLUTION.

Introducing MSOT, the next generation in molecular imaging.