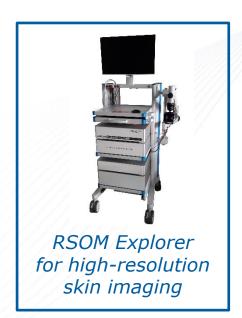

### What does iThera do?



 Development and marketing of biomedical imaging systems for clinical and preclinical research based on the photoacoustic effect



MSOT inVision for whole-body mouse imaging



MSOT Acuity for clinical imaging



## What does iThera do with the laser?





## What can RSOM be used for?



#### pre-clinical applications



#### clinical applications



**ANATOMY** 

**PSORIASIS** 

Mole/

**N**EVUS

## Disease biomarkers in psoriasis





Aguirre J et al., Precision assessment of label-free psoriasis biomarkers with ultrabroadband optoacoustic mesoscopy. Nat Biomed Eng. 2017: 1:0068.

- Healthy and psoriatic human skin was imaged
- Several skin features were visualized, including epidermal thickening (acanthosis), enlarged capillary loops, distorted dermal vasculature with increased blood volume

# PARTICIPATE IN AN IMAGING REVOLUTION.

Introducing MSOT, the next generation in molecular imaging.