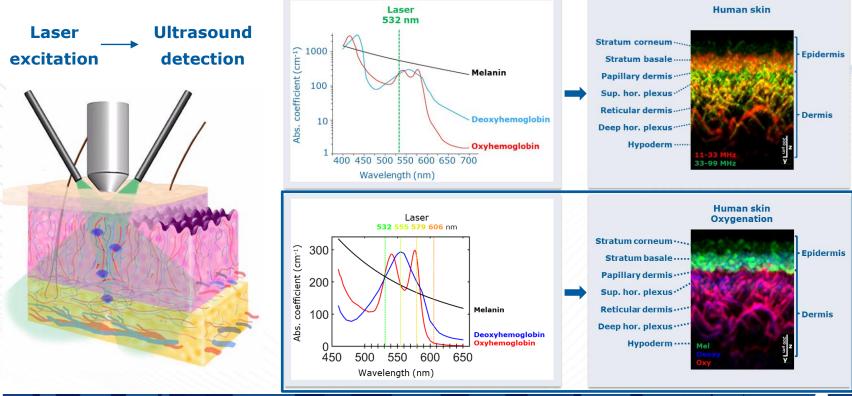

## Disease biomarkers in psoriasis

Aguirre J et al., Precision assessment of label-free psoriasis biomarkers with ultrabroadband optoacoustic mesoscopy. Nat Biomed Eng. 2017: 1:0068.

- Healthy and psoriatic human skin was imaged
- Several skin features were visualized, including epidermal thickening (acanthosis), enlarged capillary loops, distorted dermal vasculature with increased blood volume