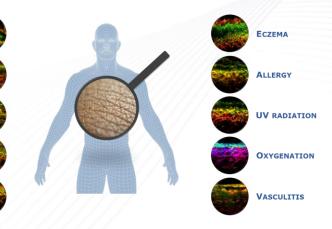

### What does iThera do?



 Development and marketing of biomedical imaging systems for clinical and preclinical research based on the photoacoustic effect



MSOT inVision for whole-body mouse imaging



MSOT Acuity for clinical imaging



## What does iThera do with the laser?





## What can RSOM be used for?



#### pre-clinical applications



#### clinical applications



**ANATOMY** 

**PSORIASIS** 

Mole/

**N**EVUS

## Disease biomarkers in psoriasis





Aguirre J et al., Precision assessment of label-free psoriasis biomarkers with ultrabroadband optoacoustic mesoscopy. Nat Biomed Eng. 2017: 1:0068.

- Healthy and psoriatic human skin was imaged
- Several skin features were visualized, including epidermal thickening (acanthosis), enlarged capillary loops, distorted dermal vasculature with increased blood volume

# PARTICIPATE IN AN IMAGING REVOLUTION.

Introducing MSOT, the next generation in molecular imaging.