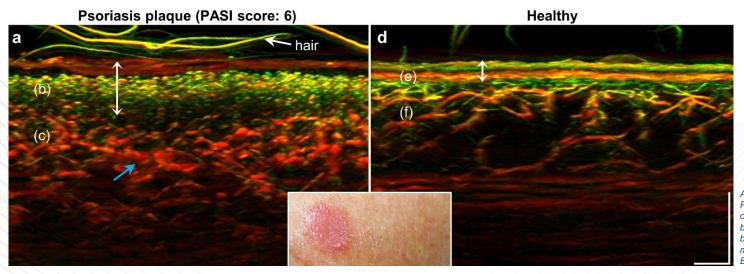

## Disease biomarkers in psoriasis

Aguirre J et al., Precision assessment of label-free psoriasis biomarkers with ultrabroadband optoacoustic mesoscopy. Nat Biomed Eng. 2017: 1:0068.

- Healthy and psoriatic human skin was imaged
- Several skin features were visualized, including epidermal thickening (acanthosis), enlarged capillary loops, distorted dermal vasculature with increased blood volume