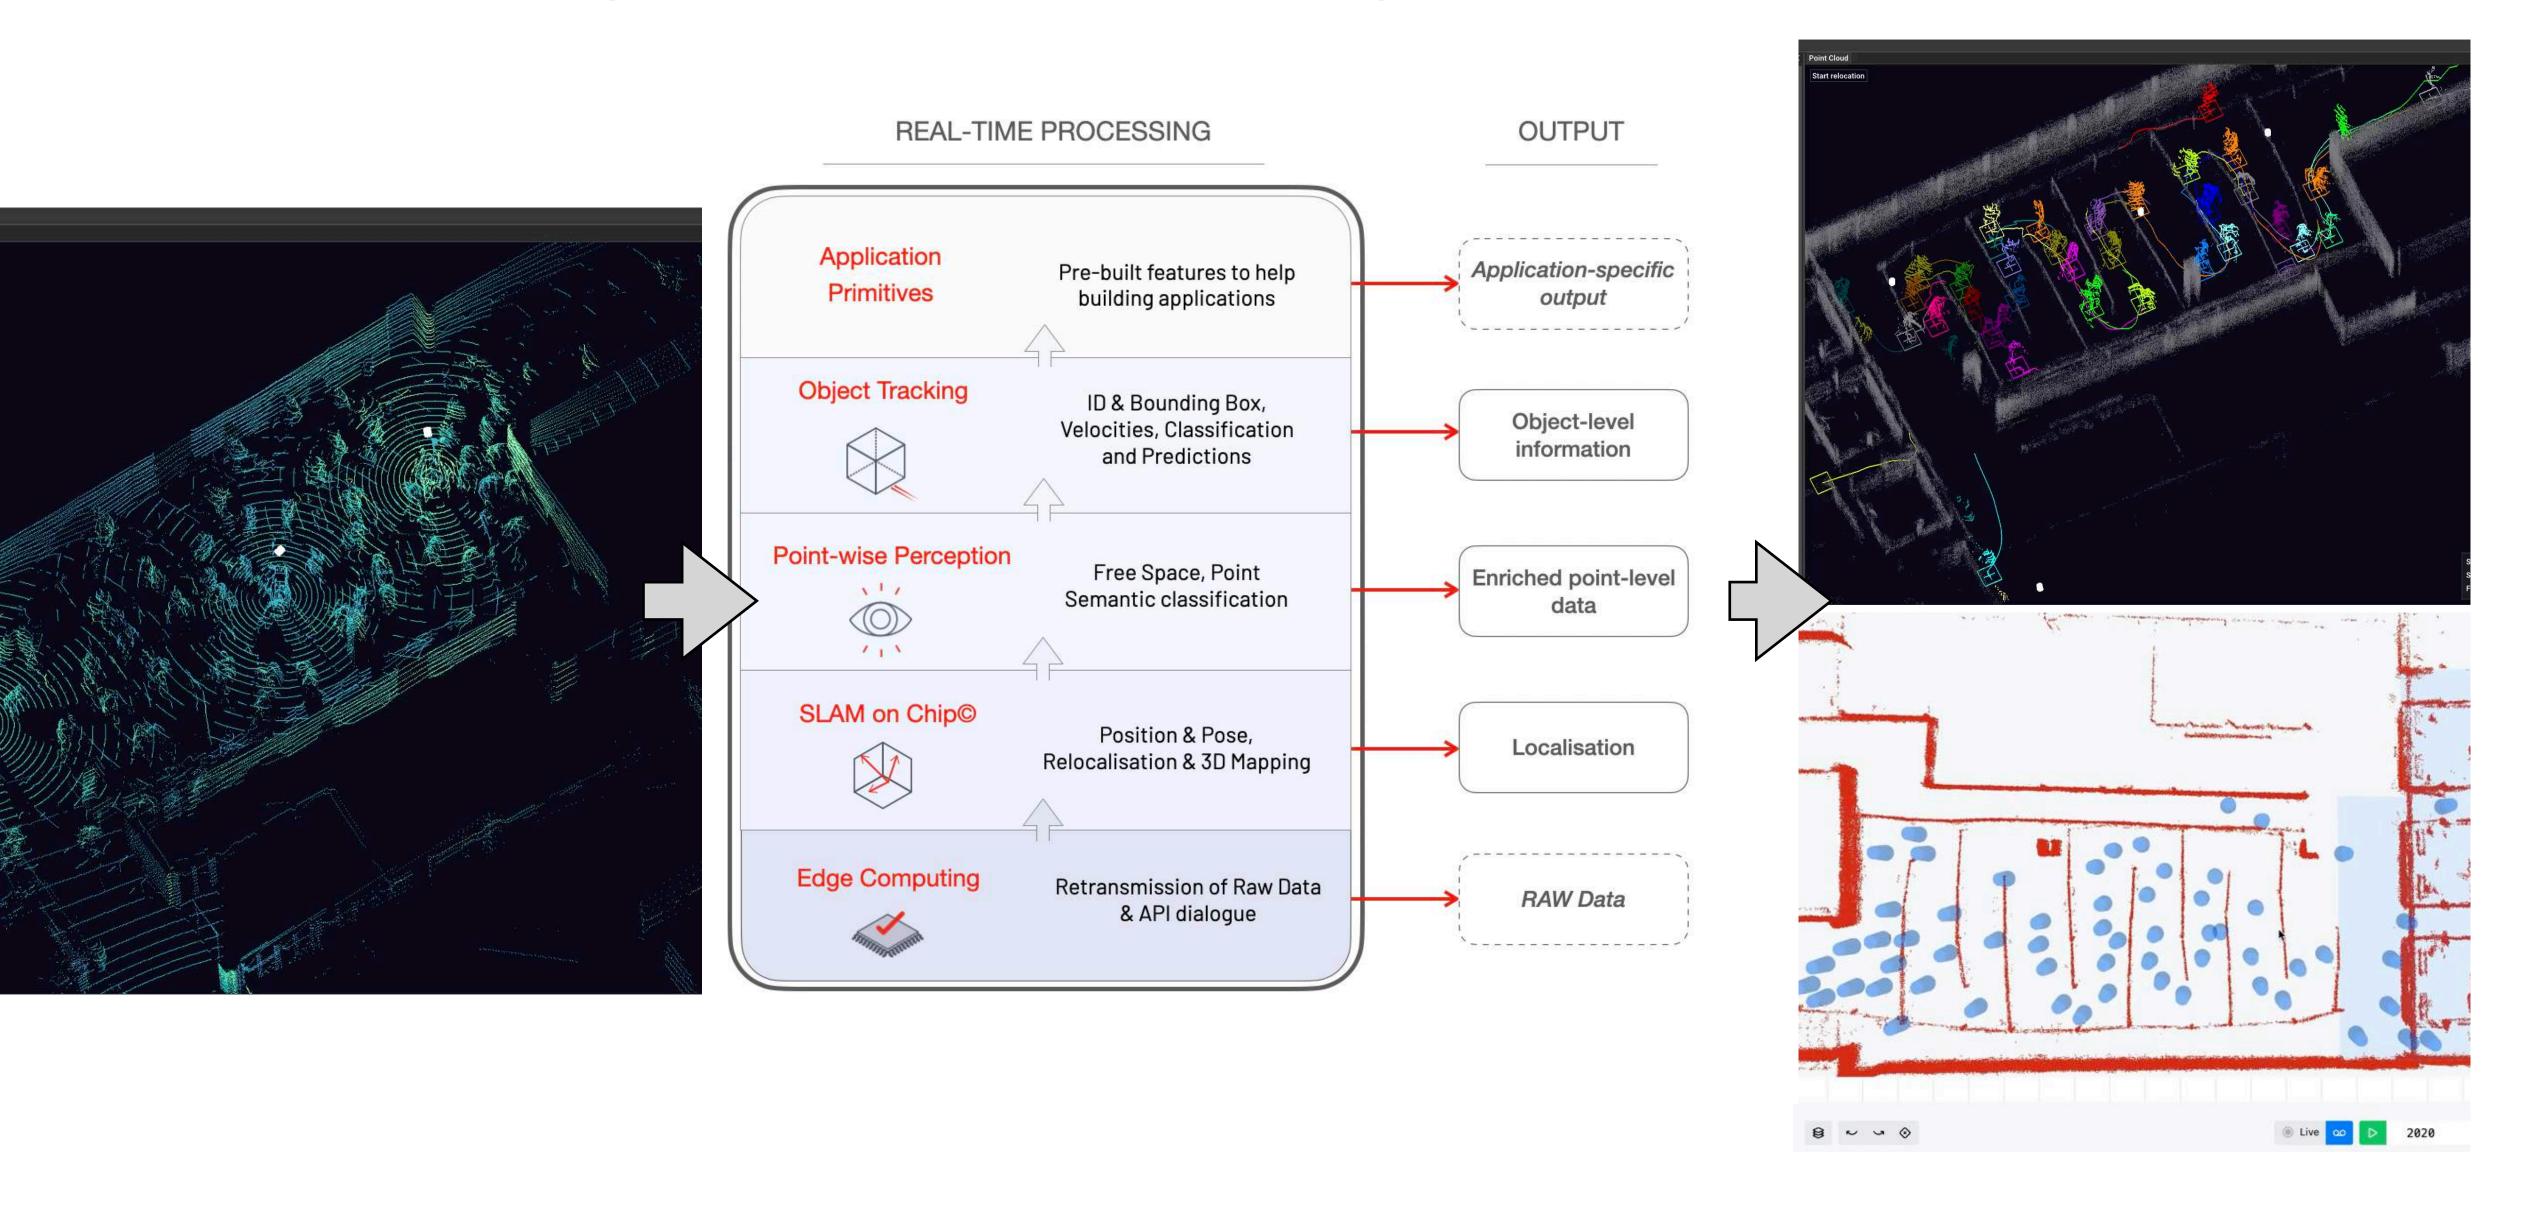

#### Our solution: the first LiDAR 3D Pre-processor

#### SLAM on Chip®

- Relative 6DoF Ego-Motion (up to 1k frames integration)
- Absolute Localisation within a map
- Geo-referenced pose & position output (without GPS input)

## Point-wise perception

- Full velocity vector estimate per point
- Voxel-wise classification (Ground, Moving, Moveable, Fixed, Vegetation...)
- Free & Drivable space (instantaneous & integrated)

#### **Object Tracking**

- Detection & Tracking of Static and Moving objects
- Clustered point & Centroid (instantaneous & integrated)
- Bounding boxes (Pose & Position, Velocity, Class)

#### The first Real-time Edge LiDAR computing:

#### Real-time Edge LiDAR computing: