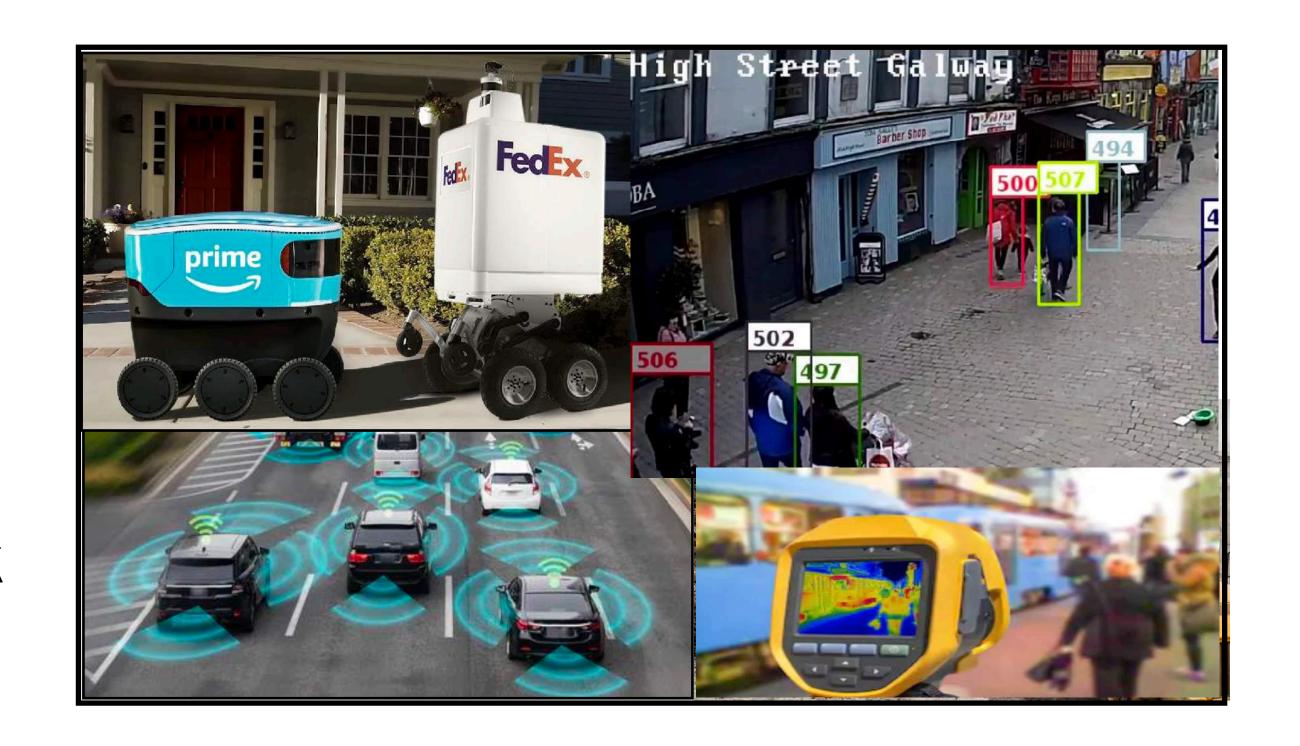

noun[out-sahyt] - the ability to see and understand external things clearly.

#### Experienced founders.

6 exits, including an IPO.

7 Millions products sold, hundreds of hires.

World-class A-Team of 39 +30 under hiring

63 Patents filed in 12 months.



Cédric Hutchings CEO

Ex-founder Withings





Raul Bravo
President

Ex-founder Balyo





Sébastien de La Bastie VP Business ex-Head Google Al Biz Dev







Total funding: 29m€

# 3D LiDAR will unleash the Spatial Intelligence market.

Emerging new applications will unlock tremendous business value.



### The problem with LiDAR adoption curve



### Augmented LiDAR © Box

The easiest way to use LiDAR.

The first 3D LiDAR Pre-Processor



#### Our solution: the first LiDAR 3D Pre-processor







#### SLAM on Chip®

- Relative 6DoF Ego-Motion (up to 1k frames integration)
- Absolute Localisation within a map
- Geo-referenced pose & position output (without GPS input)



## Point-wise perception

- Full velocity vector estimate per point
- Voxel-wise classification (Ground, Moving, Moveable, Fixed, Vegetation...)
- Free & Drivable space (instantaneous & integrated)



#### **Object Tracking**

- Detection & Tracking of Static and Moving objects
- Clustered point & Centroid (instantaneous & integrated)
- Bounding boxes (Pose & Position, Velocity, Class)



#### Spatial Intelligence

####