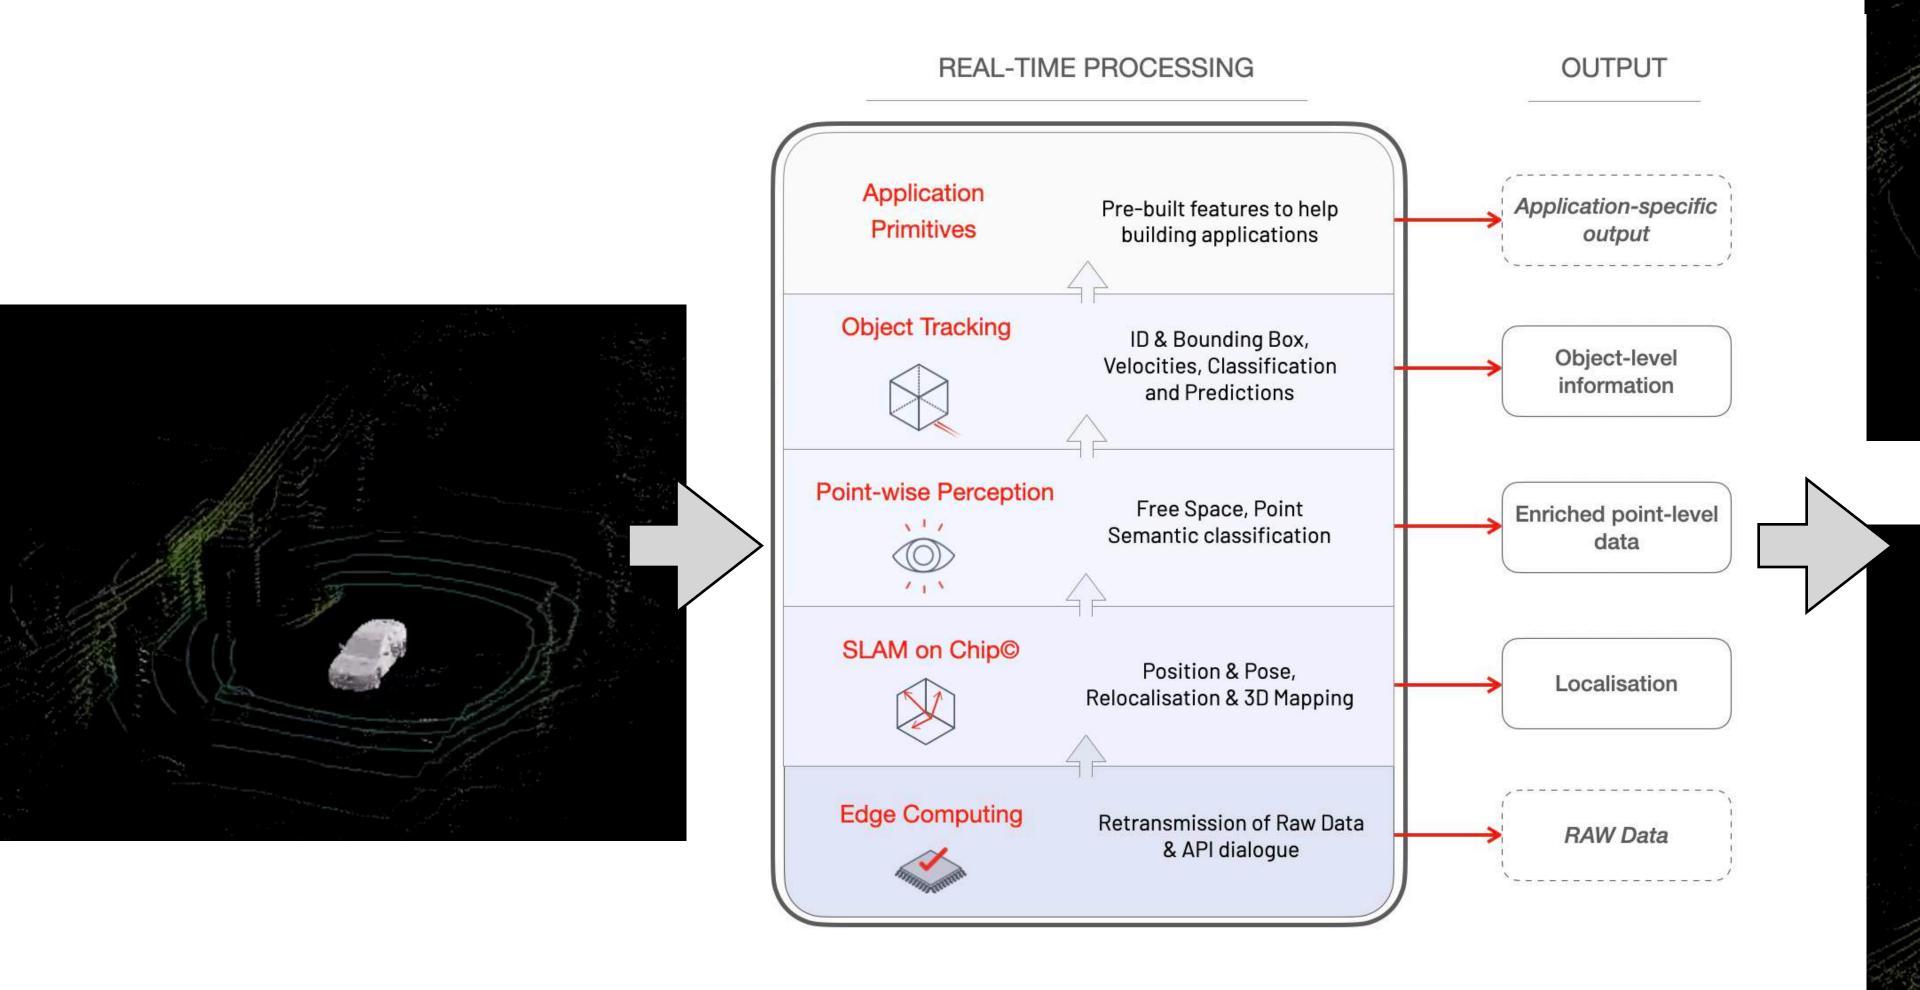

#### Our solution: the first LiDAR 3D Pre-processor

#### SLAM on Chip®

- Relative 6DoF Ego-Motion (up to 1k frames integration)
- Absolute Localisation within a map
- Geo-referenced pose & position output (without GPS input)

## Point-wise perception

- Full velocity vector estimate per point
- Voxel-wise classification (Ground, Moving, Moveable, Fixed, Vegetation...)
- Free & Drivable space (instantaneous & integrated)

#### **Object Tracking**

- Detection & Tracking of Static and Moving objects
- Clustered point & Centroid (instantaneous & integrated)
- Bounding boxes (Pose & Position, Velocity, Class)

#### The first Real-time Edge LiDAR computing:

#### Real-time Edge LiDAR computing: