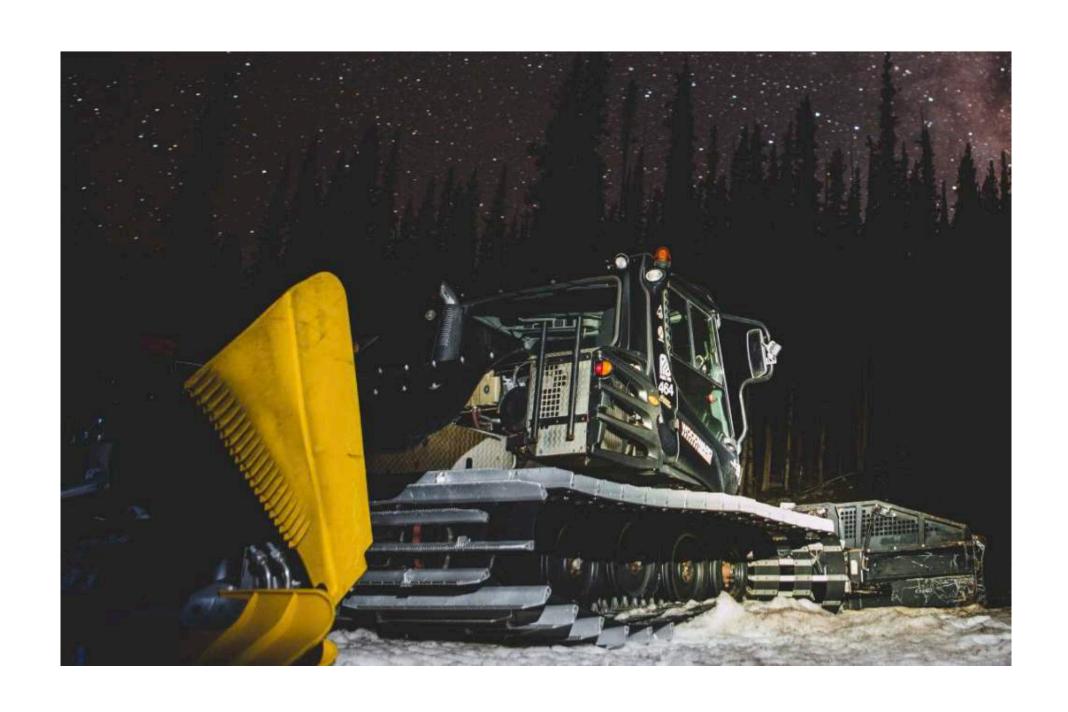

easiest way to use LiDAR.

The first 3D LiDAR Pre-Processor



#### Our solution: the first LiDAR 3D Pre-processor







#### SLAM on Chip®

- Relative 6DoF Ego-Motion (up to 1k frames integration)
- Absolute Localisation within a map
- Geo-referenced pose & position output (without GPS input)



## Point-wise perception

- Full velocity vector estimate per point
- Voxel-wise classification (Ground, Moving, Moveable, Fixed, Vegetation...)
- Free & Drivable space (instantaneous & integrated)



#### **Object Tracking**

- Detection & Tracking of Static and Moving objects
- Clustered point & Centroid (instantaneous & integrated)
- Bounding boxes (Pose & Position, Velocity, Class)



#### Spatial Intelligence

#### Smarter Premises



ie. Airports, Shopping Malls...

#### Smarter Machines



ie. Robotics, Vehicles, Industry

#### The first Real-time Edge LiDAR computing:







#### Real-time Edge LiDAR computing:



#### Customer Application

Smart Monitoring of Paris Charles-de-Gaulle Airport



### Actionnable Spatial Intelligence



#### True Situation Awareness



#### A broad set of applications & segments



## What are looking for:

Integration partners
Who build end-to-end solutions

## Thank you