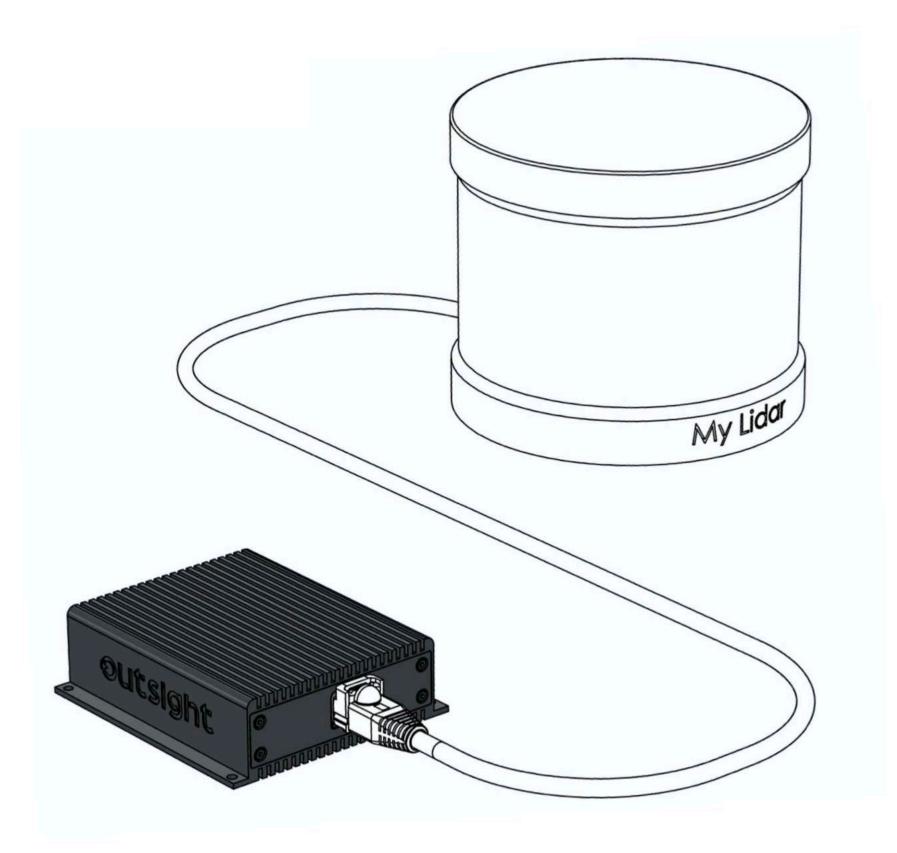

### Augmented LiDAR © Box

The easiest way to use LiDAR.

The first 3D LiDAR Pre-Processor

#### Our solution: the first LiDAR 3D Pre-processor