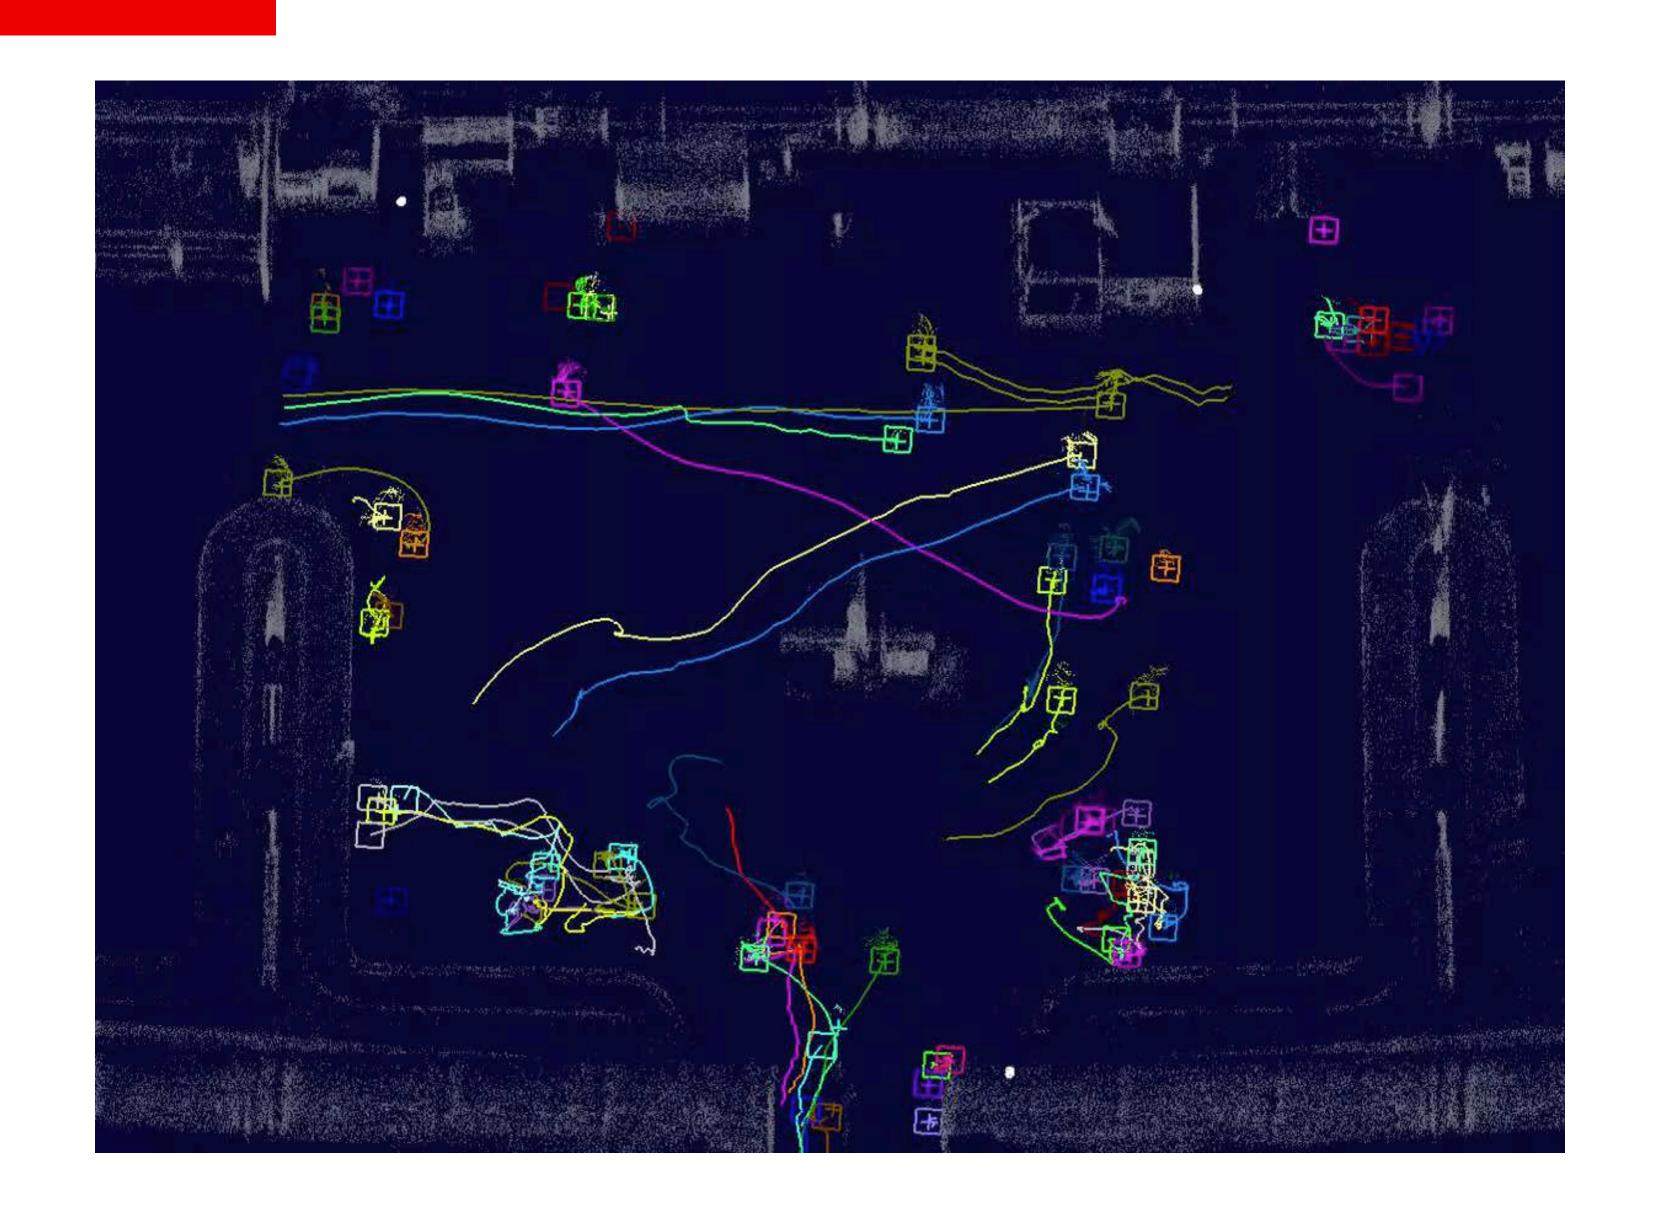

#### SLAM on Chip®

- Relative 6DoF Ego-Motion (up to 1k frames integration)
- Absolute Localisation within a map
- Geo-referenced pose & position output (without GPS input)

## Point-wise perception

- Full velocity vector estimate per point
- Voxel-wise classification (Ground, Moving, Moveable, Fixed, Vegetation...)
- Free & Drivable space (instantaneous & integrated)

#### **Object Tracking**

- Detection & Tracking of Static and Moving objects
- Clustered point & Centroid (instantaneous & integrated)
- Bounding boxes (Pose & Position, Velocity, Class)