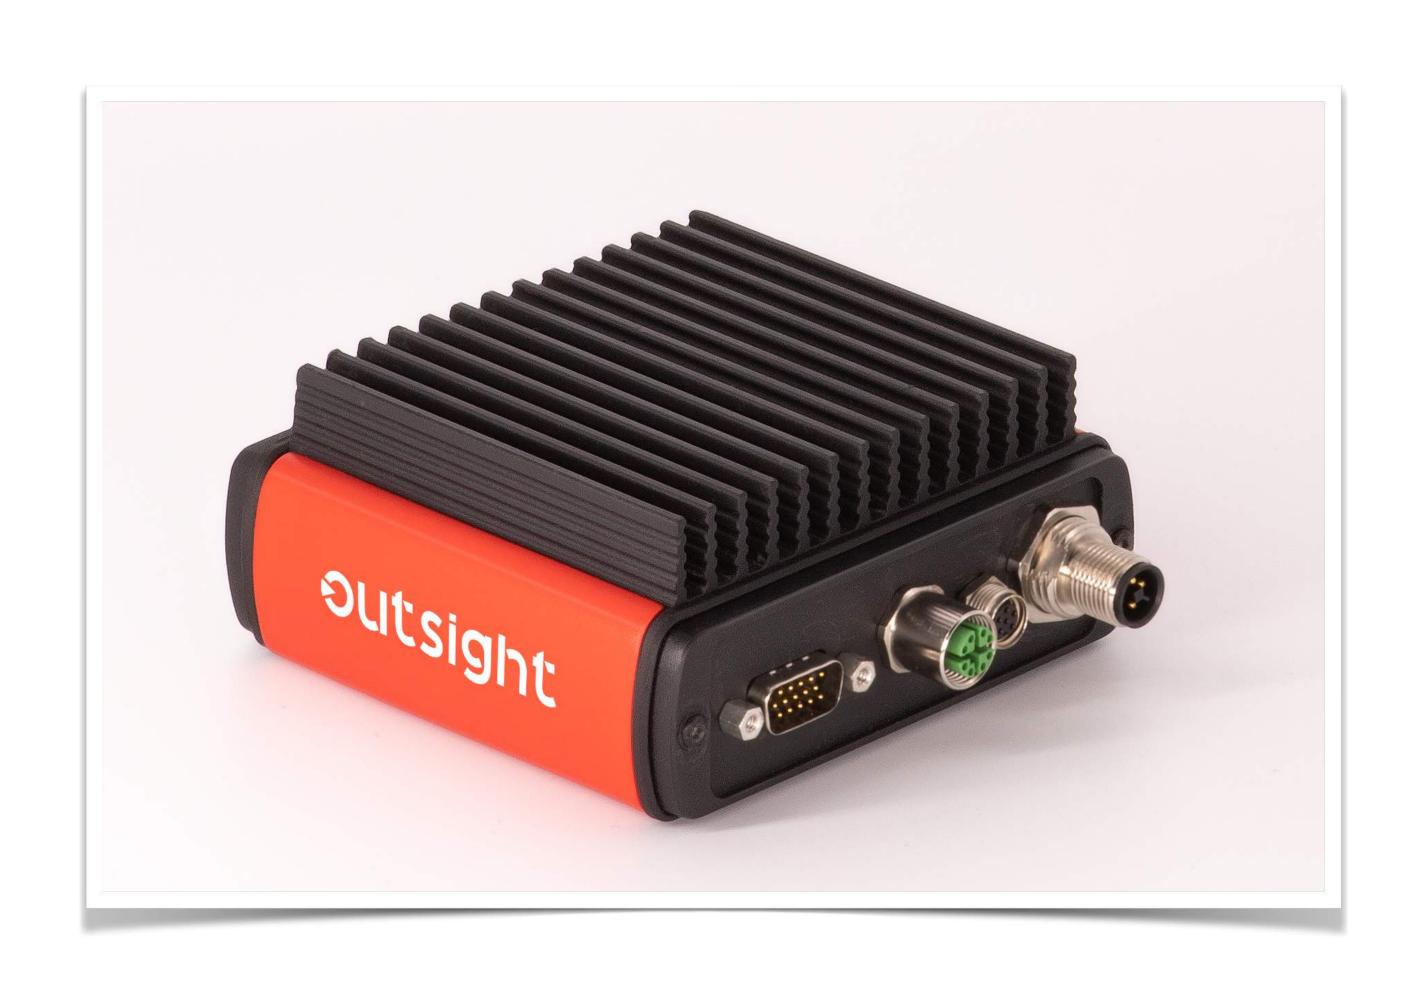

### Augmented LiDAR © Box

The easiest way to use LiDAR.

The first 3D LiDAR Pre-Processor

#### Our solution: the first LiDAR 3D Pre-processor