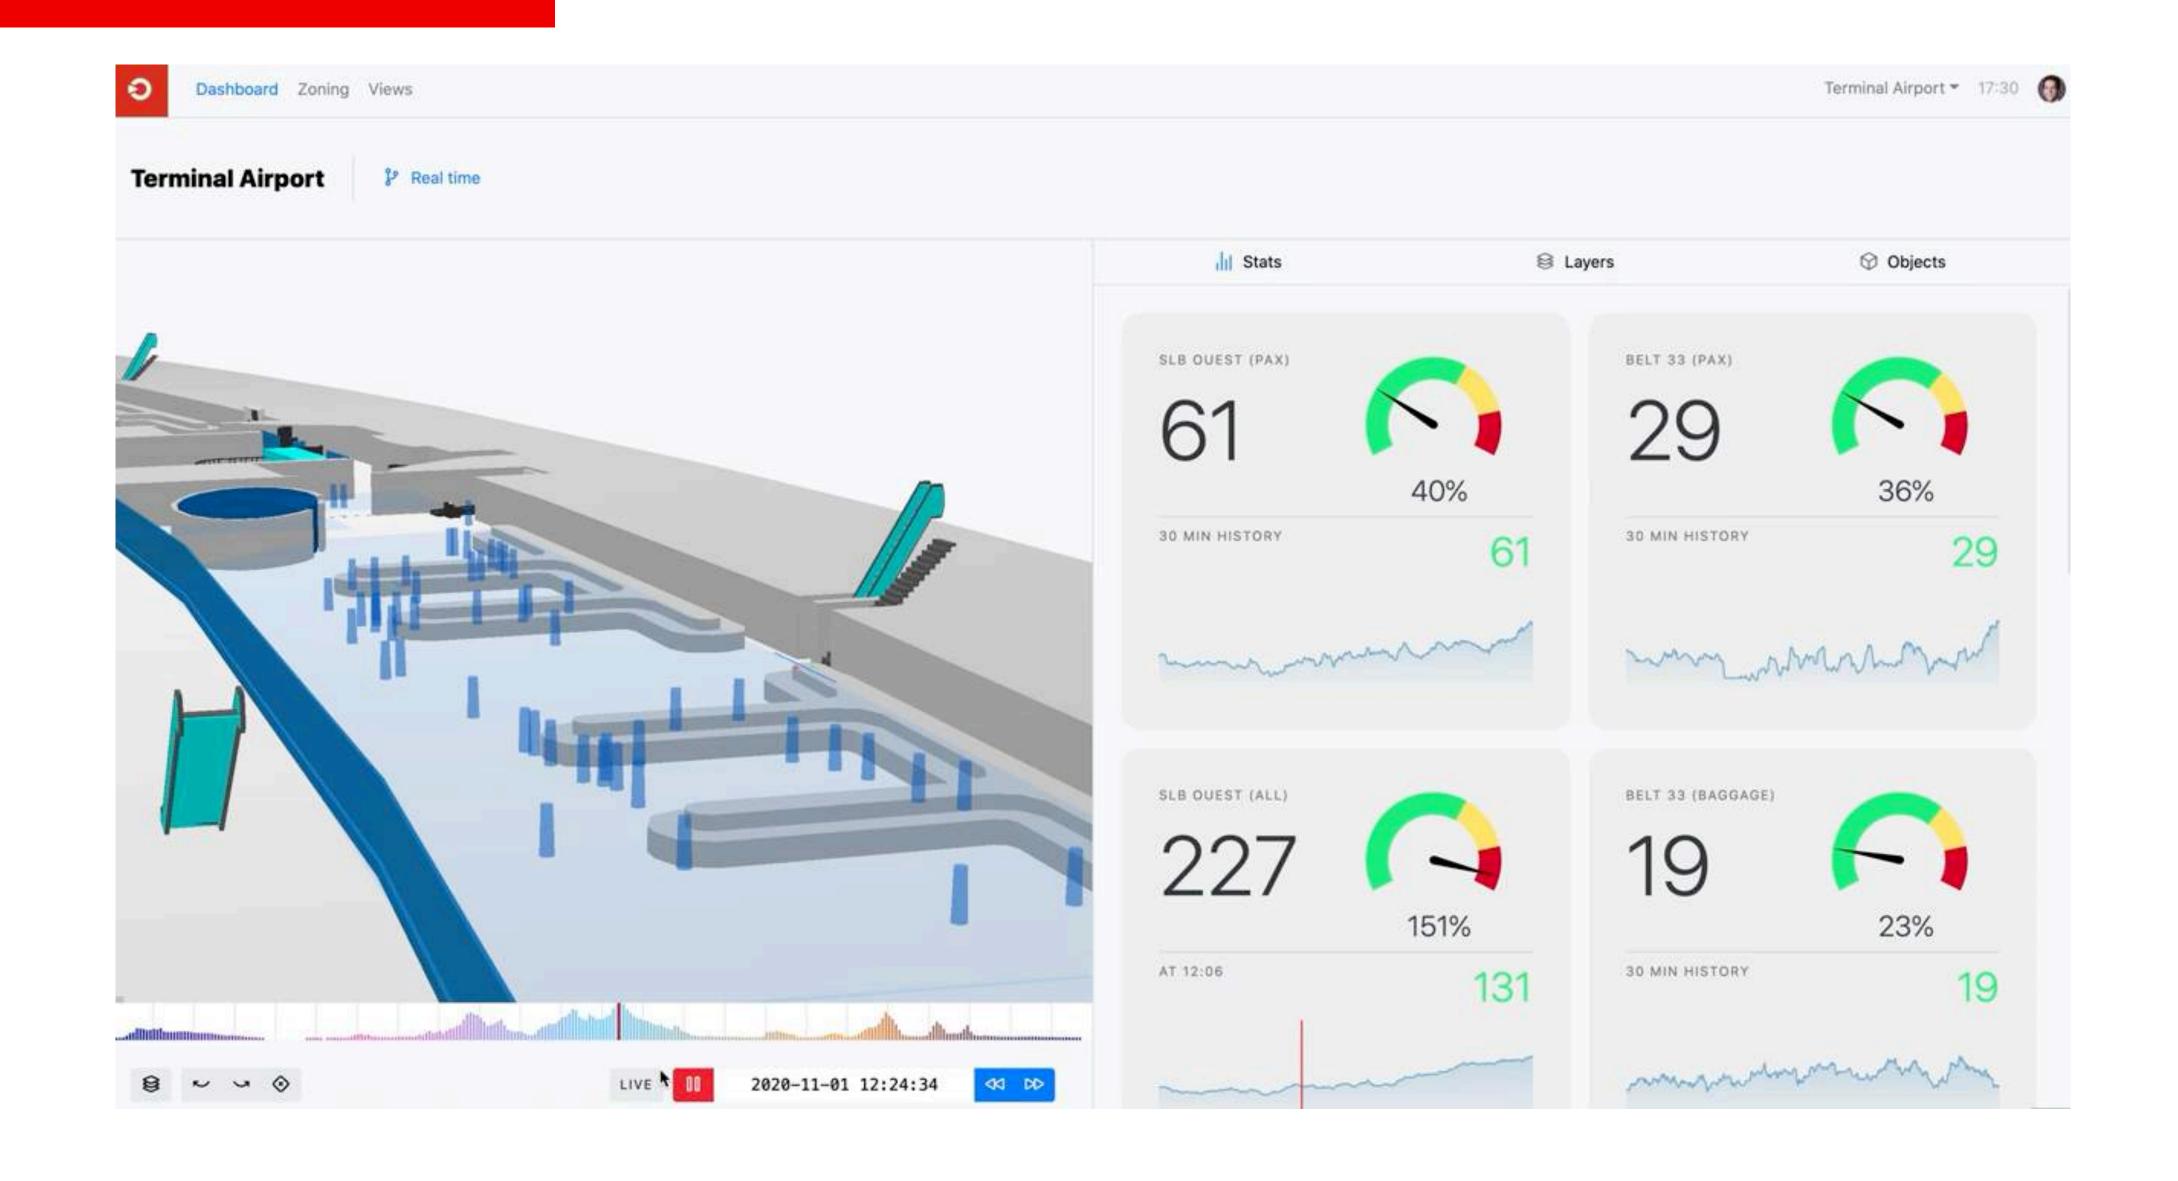

#### Customer Application

Smart Monitoring of Paris Charles-de-Gaulle Airport

### Actionnable Spatial Intelligence

#### True Situation Awareness