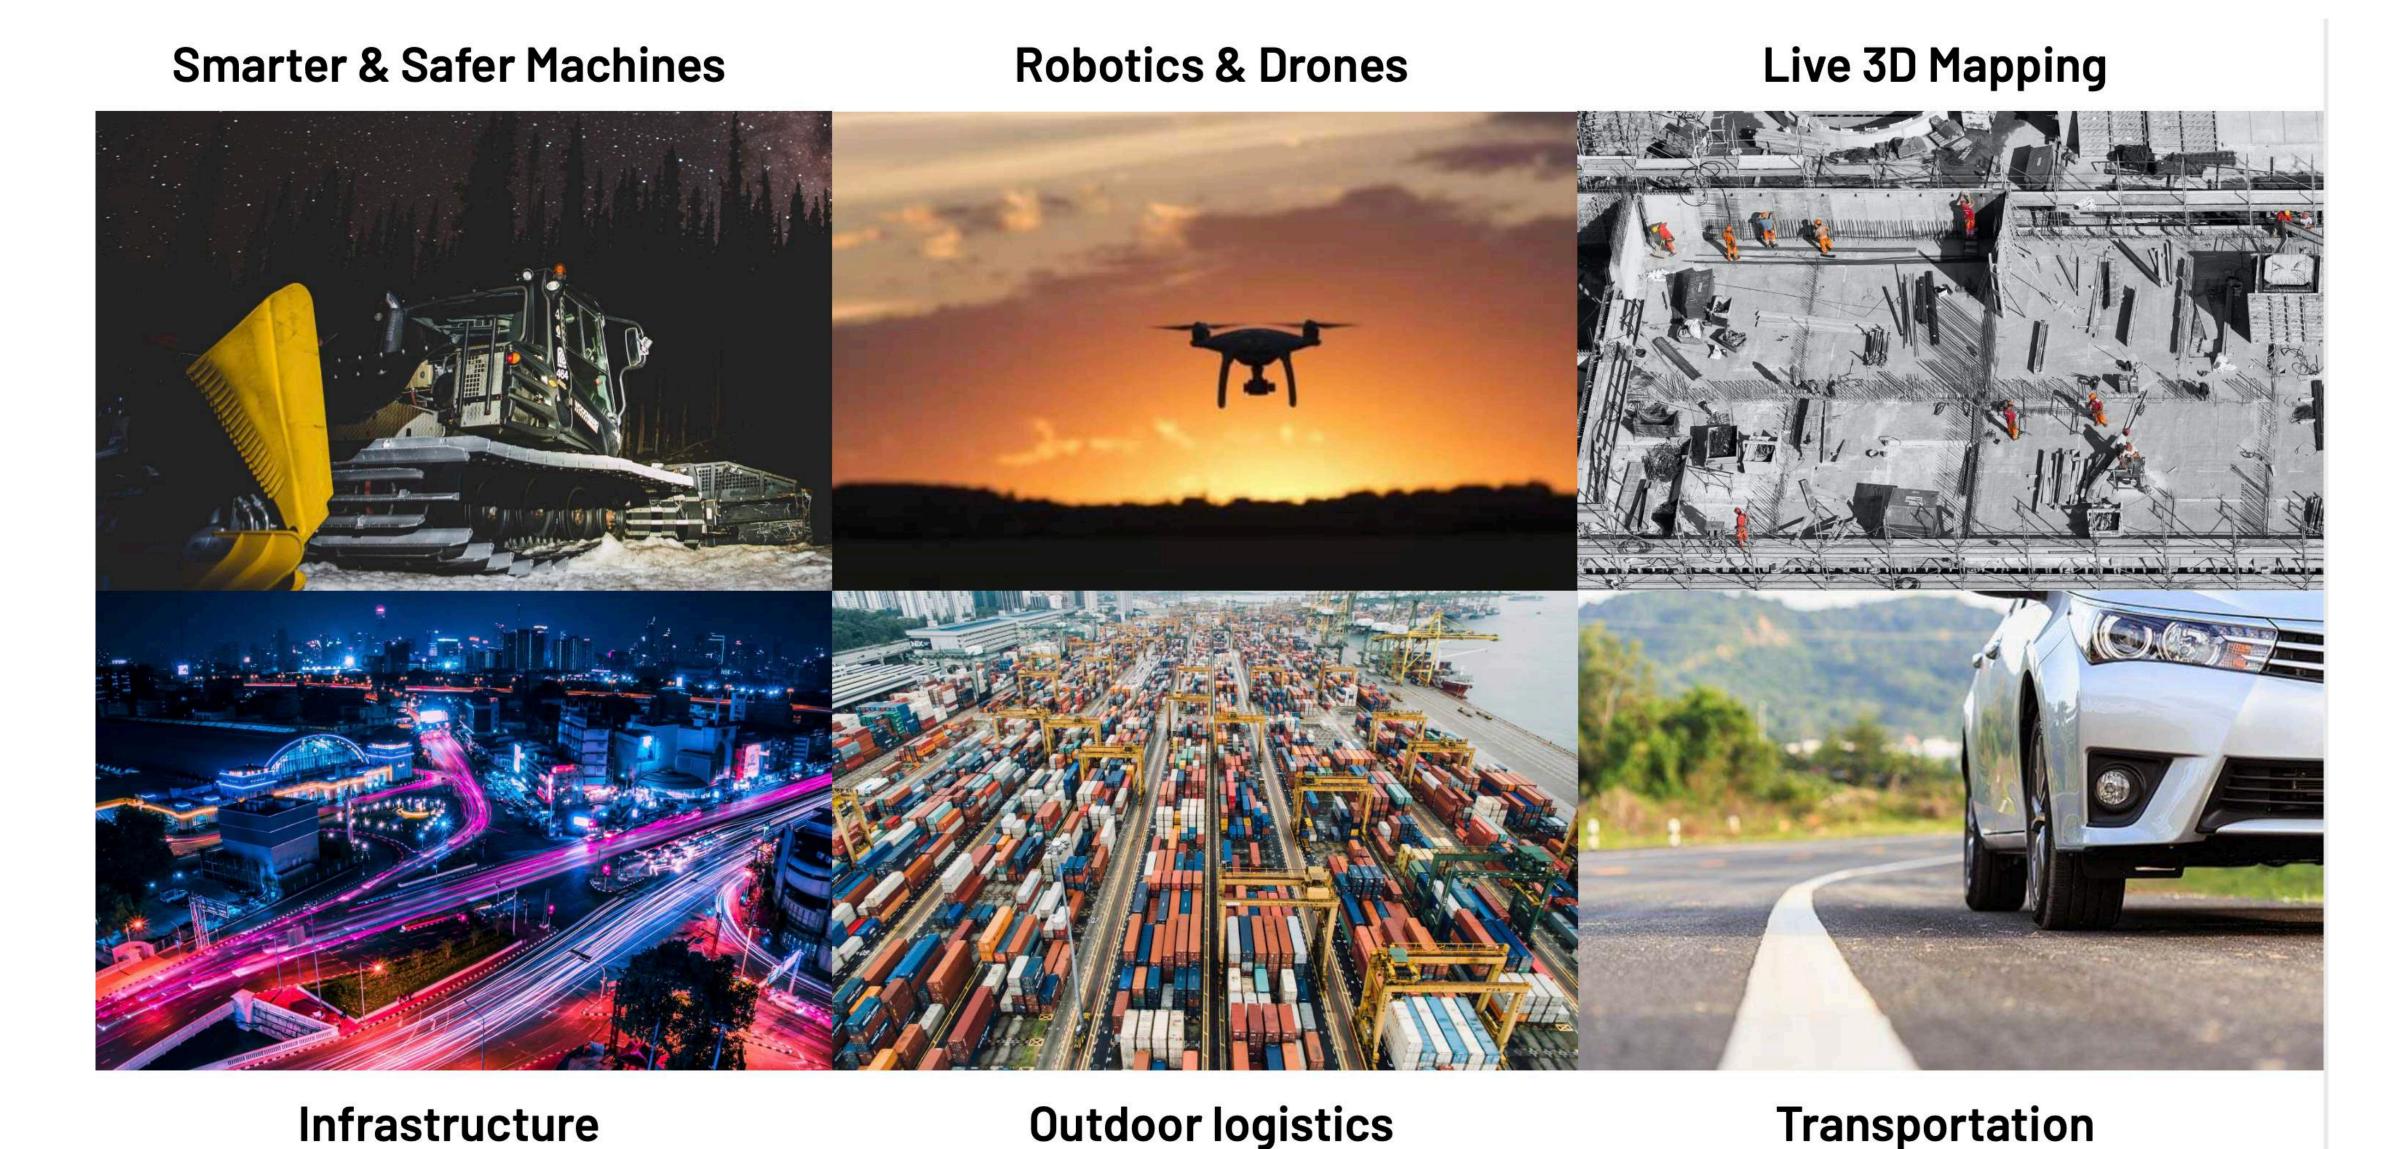

#### A broad set of applications & segments

#### Smarter Premises

ie. Airports, Shopping Malls...

#### Smarter Machines

ie. Robotics, Vehicles, Industry