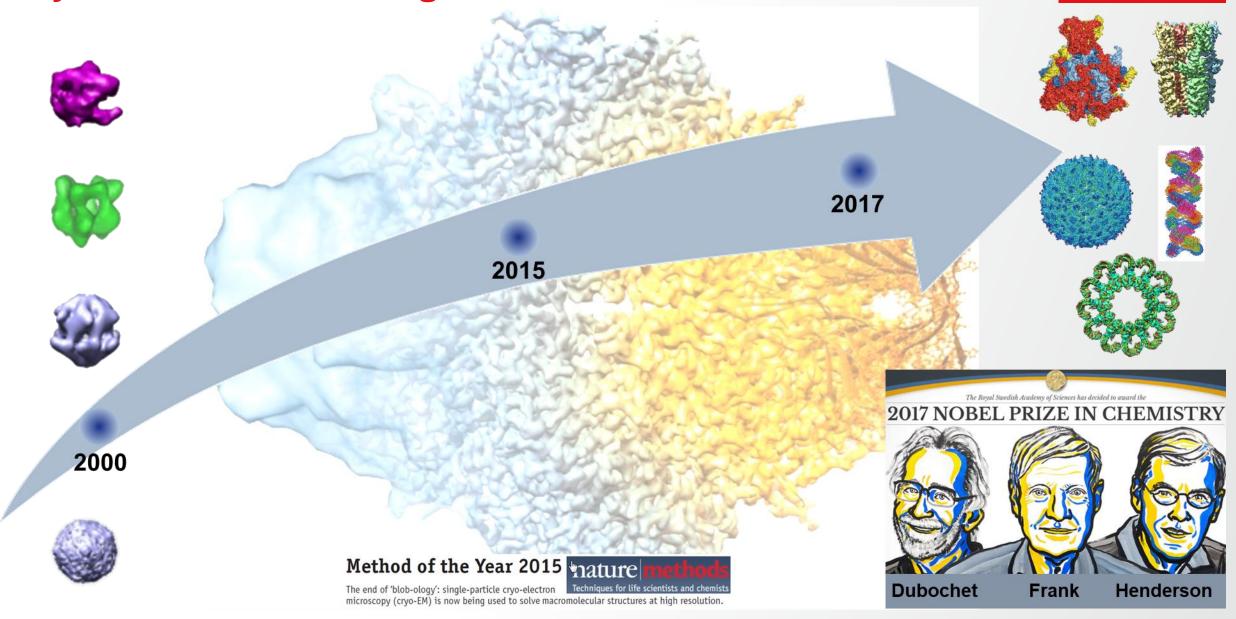

## CryoEM and SPA have gone from blobs to Stockholm!

## From Proteins in Solution to Atomic Model