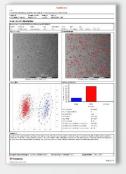

## The cryo-EM workflow in GMP environment

Data anlysis software (VAS, Amira)

Independent review

**Analysis Report** 

#### Particle size distribution

This analysis is applicable for a wide range of samples, both for particles of biological origin and inorganic particles

#### Purity

This analysis is suitable for verifying downstream process capabilities for samples such as gene therapy vectors, viral vaccines or liposomal drugs.

#### Integrity

This analysis is suitable to verify upstream and downstream conditions for samples of gene therapy vectors, viral vaccines or liposomal drugs.

### Morphology

This analysis is applicable when detailed structural informationen is needed for both particles of biological origin and inorganic particles.

**Processing** 

#### Filled/Empty

This analysis determines the packaging efficiency of liposomes or the percentage full capsids of viral vectors.