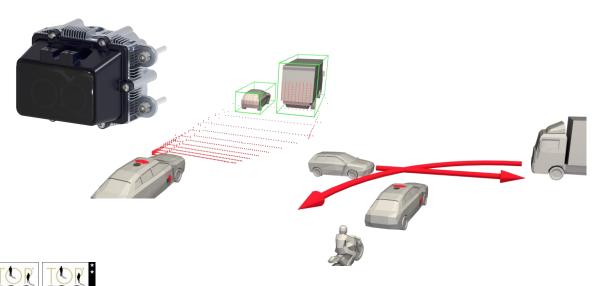

## **IBEO NEXT**

Different Optical Modules (first generation)

- Range:
  - > 250 m (150 m range|10%)
- Resolution:
  - 0.05 deg ... 1.00 deg
- Field of View: 11 deg ... 120 deg

3 ASICS developed and in operation since March 2019

- VCSEL 10.240 emitter
- DRIVER 25 Hz (full Image)
- SPAD 10.240 pixel

THEO AUTOMOTIVE SYSTEMS

ibeo automotive