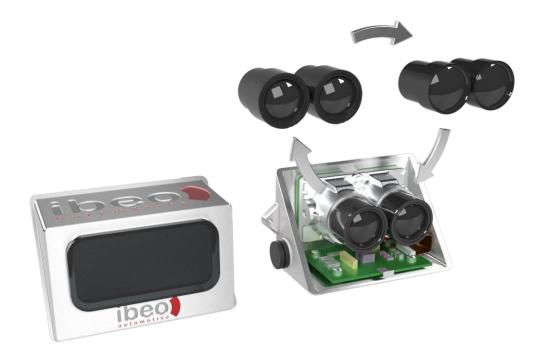

## **IBEO NEXT**

Different Optical Modules (first generation)

- Range:
  - > 250 m (150 m range|10%)
- Resolution:
  - 0.05 deg ... 1.00 deg
- Field of View: 11 deg ... 120 deg

3 ASICS developed and in operation since March 2019

- VCSEL 10.240 emitter
- DRIVER 25 Hz (full Image)
- SPAD 10.240 pixel

THEO AUTOMOTIVE SYSTEMS

ibeo automotive