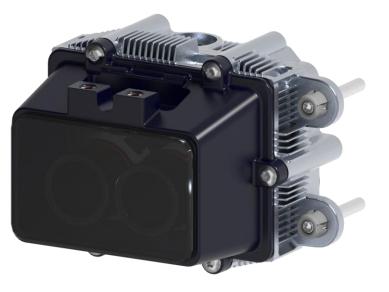

## **IBEO NEXT**

Different Optical Modules (first generation)

- Range:
  - > 250 m (150 m range|10%)
- Resolution:
  - 0.05 deg ... 1.00 deg
- Field of View: 11 deg ... 120 deg

3 ASICS developed and in operation since March 2019

- VCSEL 10.240 emitter
- DRIVER 25 Hz (full Image)
- SPAD 10.240 pixel

THEO AUTOMOTIVE SYSTEMS

ibeo automotive