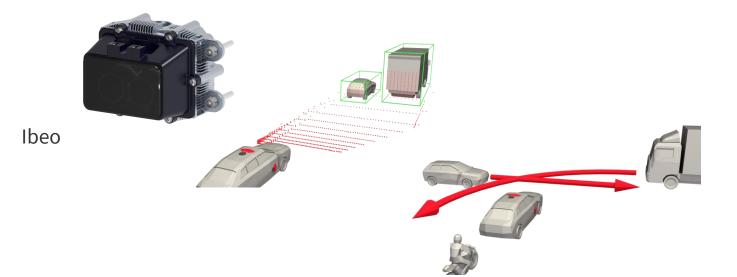

# AUTOMOTIVE LIDAR IN SERIES PRODUCTION

EPIC Online Technology Meeting on 3D Sensing 2020-11-23 | Hanno Holzhüter

Document class: Public

100

100

Ibeo Automotive Systems

Specialized in the field of automotive LiDAR Sensors (whole LiDAR chain)