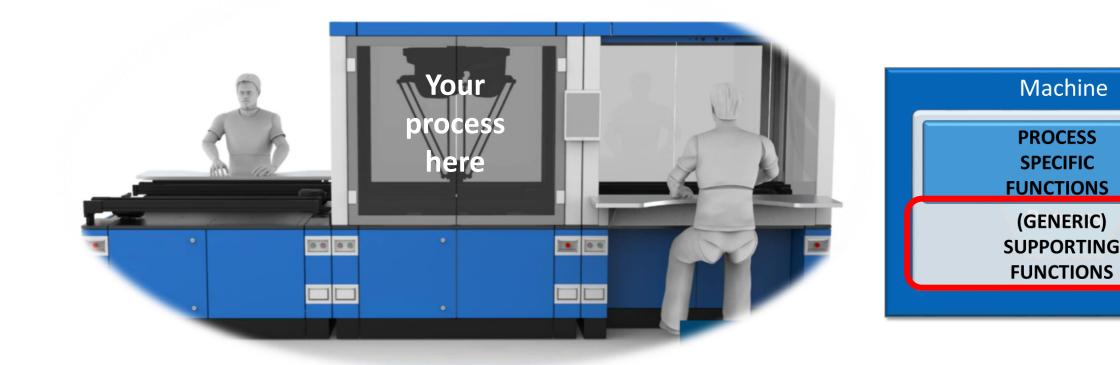

# **Smart Machine Base**

# ...a standardized yet flexible machine base with functionality to integrate a customer specific machine

- Used as **starting point** in the development of client specific systems to reduce time and cost and increase quality.
- The SMB covers all generic support functions for a client solution e.g. PLC, HMI, mandatory safety functions, electrical power, pneumatic air supply, control cabinets, and a pre-engineered modular control architecture.