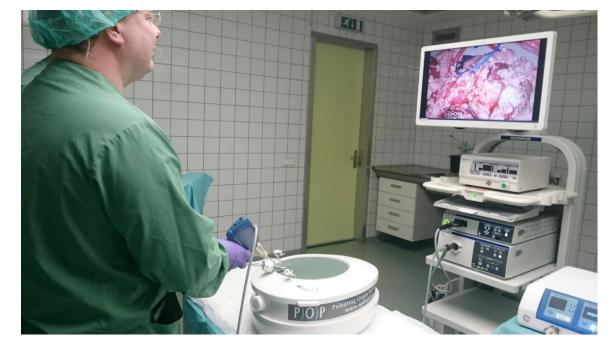

## Haptic Feedback (also called kinaesthetic communication or 3D touch) using Fiber Optic Sensing and Integrated Photonics

| Reduce lesion damage from too much force |  |
|------------------------------------------|--|
| Offers visco-elastic tissue feeling      |  |
| Ergonomic pistol hand grip               |  |
| Training: Much shorter learning curve    |  |

## Haptic Feedback (also called kinaesthetic communication or 3D touch) using Fiber Optic Sensing and Integrated Photonics

Up to 4 times less force needed to manipulate tissue

More minimally invasive procedures possible, leading to faster recovery

Sterilizable fiber sensors in the instrument are reusable.

No interference to other equipment in the operating theatre.

Packaged ASPIC 'OptiGator'

Questions? anna.nikiel@technobis.com