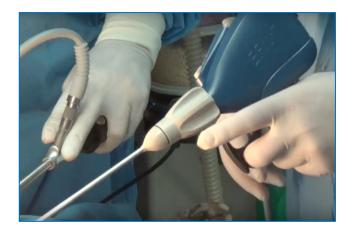

## Haptic Feedback (also called kinaesthetic communication or 3D touch) using Fiber Optic Sensing and Integrated Photonics

| Reduce lesion damage from too much force |  |
|------------------------------------------|--|
| Offers visco-elastic tissue feeling      |  |
| Ergonomic pistol hand grip               |  |
| Training: Much shorter learning curve    |  |

## Haptic Feedback (also called kinaesthetic communication or 3D touch) using Fiber Optic Sensing and Integrated Photonics

Up to 4 times less force needed to manipulate tissue

More minimally invasive procedures possible, leading to faster recovery

Sterilizable fiber sensors in the instrument are reusable.

No interference to other equipment in the operating theatre.

Packaged ASPIC 'OptiGator'

Questions? anna.nikiel@technobis.com