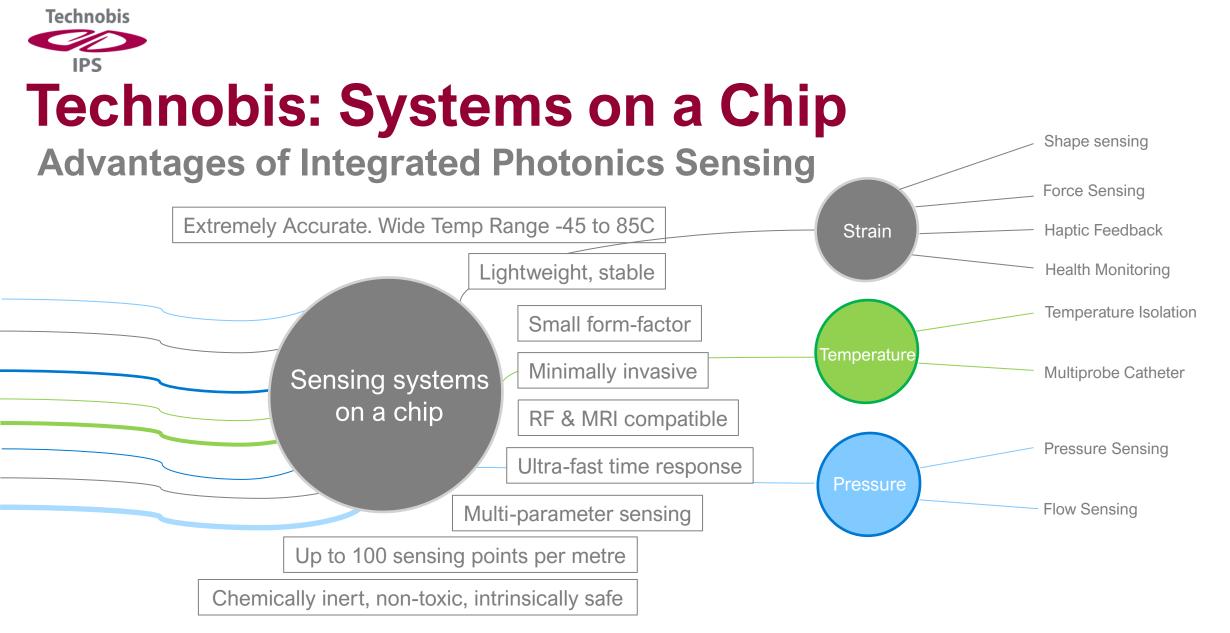

Extreme Resolution High Temperature and Radiation Heat Flux

**High Dynamic Strain and Temperature** 

Overheating Detection Structural Health & Usage Monitoring Landing Gear Load Sensing

## Haptic Feedback (also called kinaesthetic communication or 3D touch) using Fiber Optic Sensing and Integrated Photonics

| Reduce lesion damage from too much force |  |
|------------------------------------------|--|
| Offers visco-elastic tissue feeling      |  |
| Ergonomic pistol hand grip               |  |
| Training: Much shorter learning curve    |  |