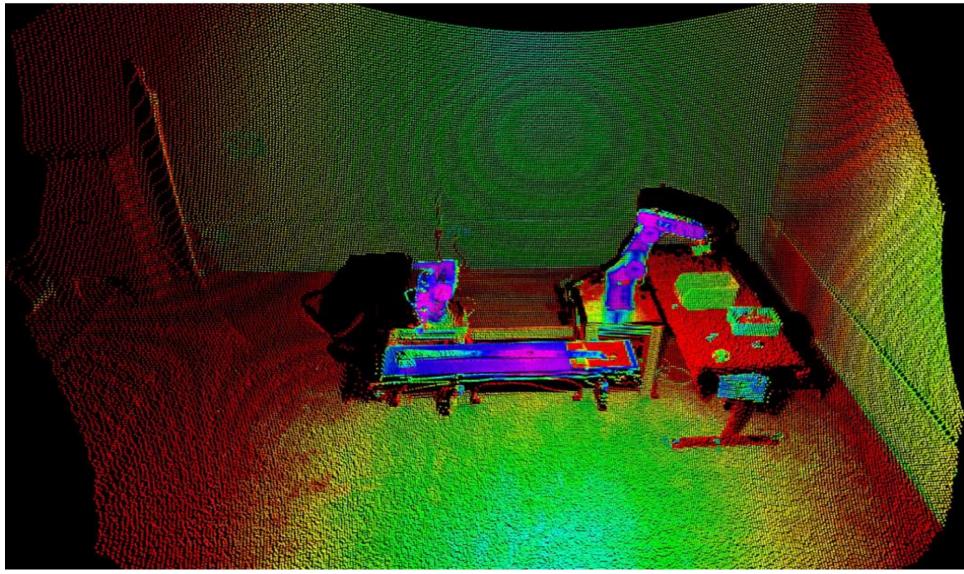

#### Sense Photonics: Robotic Workcell, CoBot localization (6.5M distance – .27 deg Angular Resolution)