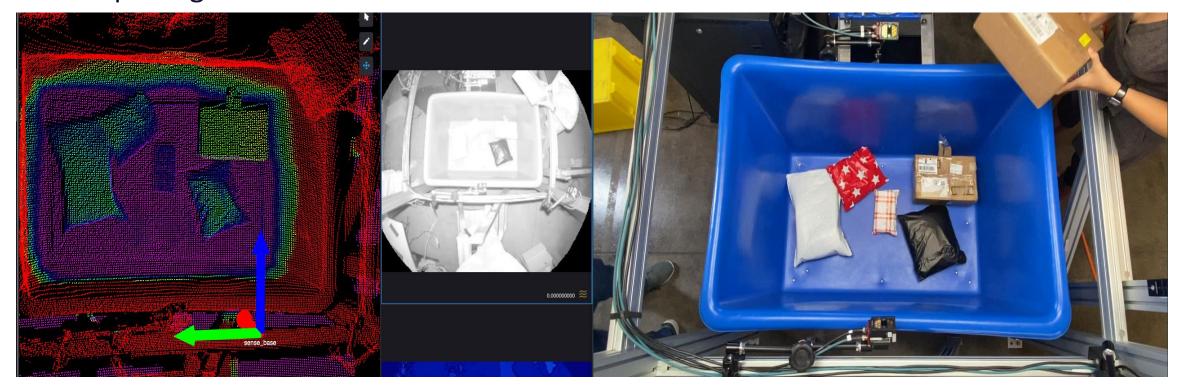

### Sense Photonics — Package Sorting

 Depth (vs. intensity) images can see bottom edges of bin and resolve all packages