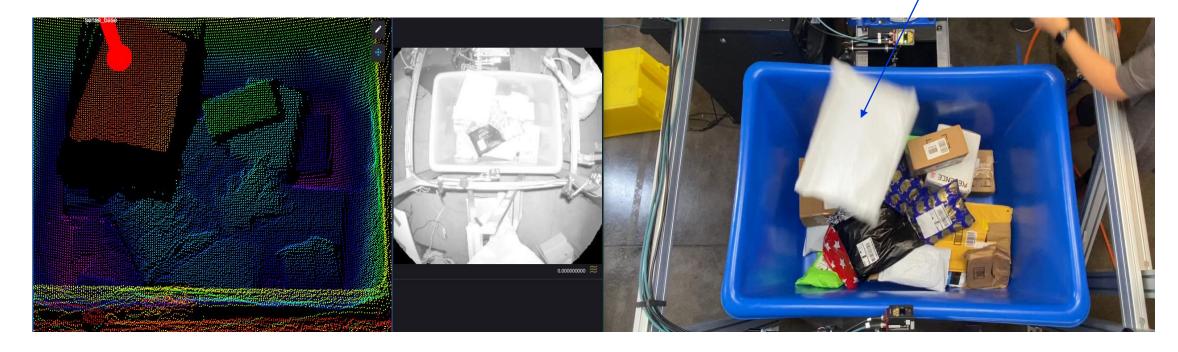

#### Sense Photonics: Package Sorting

Falling package ~1 m above top of bin

- Resolve items at all distances regardless of whether static or in motion
- Middle image is Intensity reconstruction provided as 2D Depth Map along with 3D Depth data