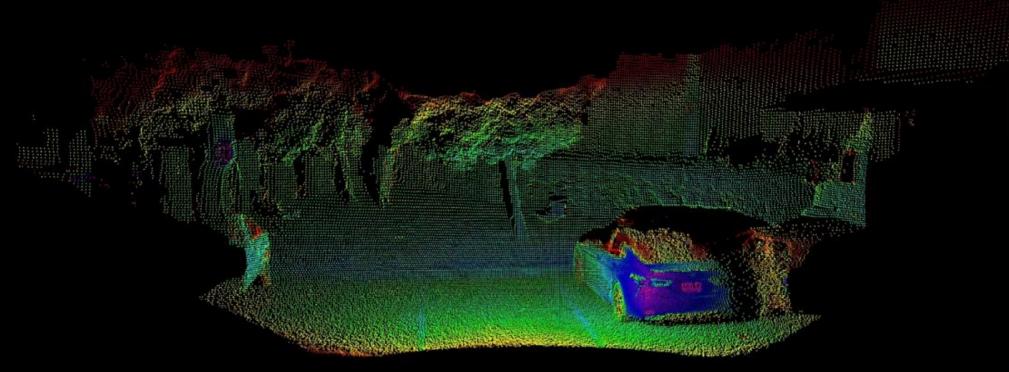

#### Sense Photonics: Robotic Workcell, CoBot localization (6.5M distance – .27 deg Angular Resolution)