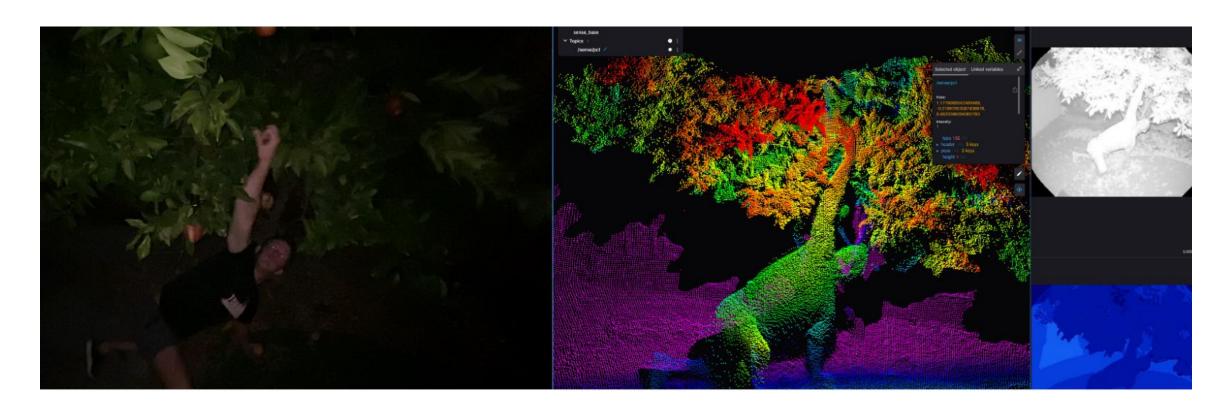

# Sense Photonics - Accurate Distance – Reflectivity – Intensity regardless of distance or lighting conditions

High resolution, depth accuracy and in low/o light conditions

Sense One Intentity

The second second second second