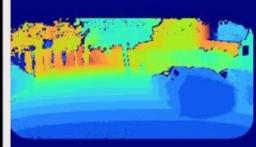

### Sense Photonics — Package Sorting

 Depth (vs. intensity) images can see bottom edges of bin and resolve all packages