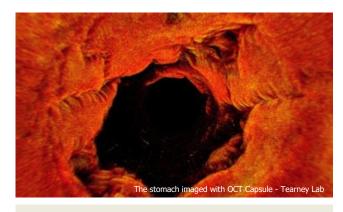

#### OCT

- Established technology in cardiovascular/gastro endoscopy
- More power and bandwidth enable better tissue penetration and axial resolution