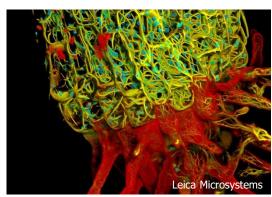

#### **Confocal imaging**

- Laser scanning confocal in an endoscopic probe
- With or without fluorescence