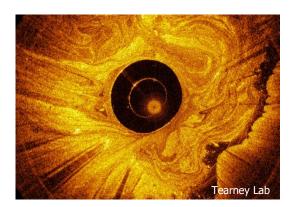

#### OCT

- Established technology in cardiovascular/gastro endoscopy
- More power and bandwidth enable better tissue penetration and axial resolution