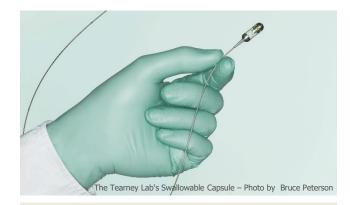

#### **Smaller probes**

- Small probes and endoscopes
- Very thin delivery fiber