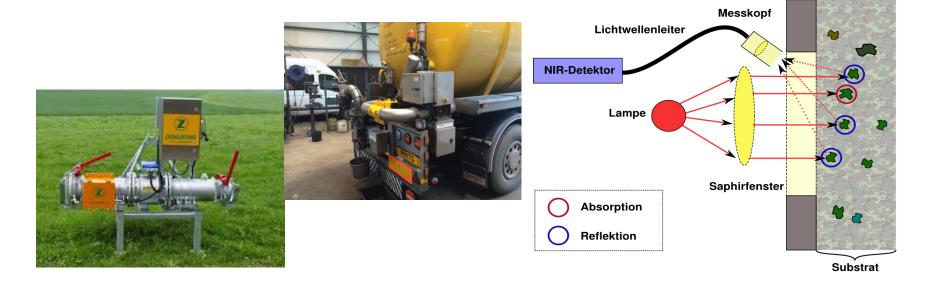

### Manure content measurement system

- Mobile or stationary manure content characterization at stables or biogas installations for settlement or documentation purposes,
- Parameters: Dry matter, Total Nitrogen, Ammonium Nitrogen, Phosphate, Potassium
- Registration/control manure transports, avoiding fraude
- Efficient distribution on the field based on known manure content