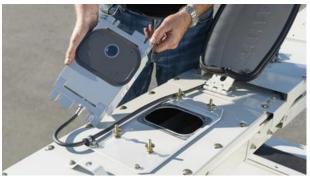

### **NIR-Content Sensor**

- Content analysis of corn, gras, alfalfa
- Parameters: dry matter, raw fiber, raw protein, raw fat, starch