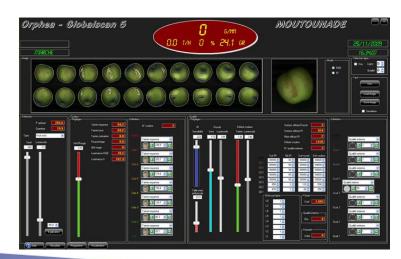

# Fruit sorting - internal quality

All kind of fruits

Measure saccharin, detect rotten spots,