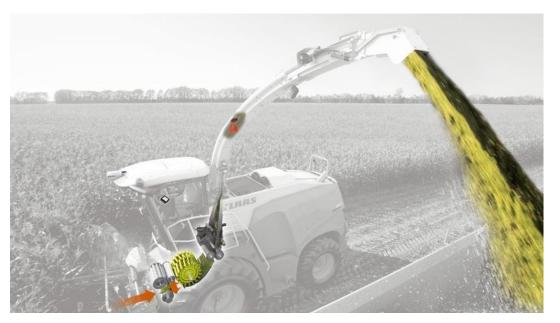

### **NIR-Content Sensor**

- Content analysis of corn, gras, alfalfa
- Parameters: dry matter, raw fiber, raw protein, raw fat, starch