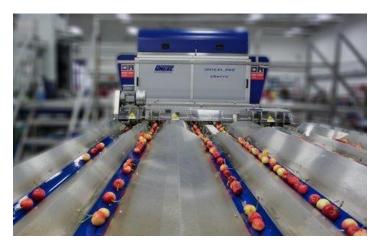

# Fruit sorting - internal quality

All kind of fruits

Measure saccharin, detect rotten spots,