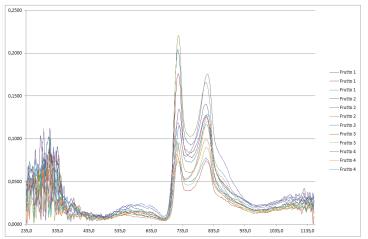

# Fruit sorting - internal quality

All kind of fruits

Measure saccharin, detect rotten spots,