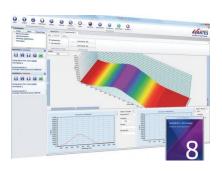

### **NIR-Content Sensor**

- Content analysis of corn, gras, alfalfa
- Parameters: dry matter, raw fiber, raw protein, raw fat, starch