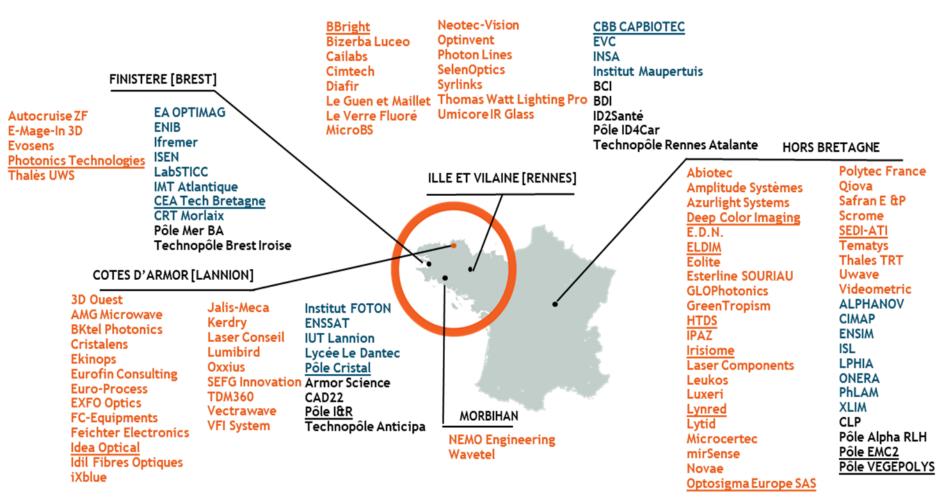

## HISTORY OF PHOTONICS IN BRITTANY

#### 50 Years of Experience in Photonics!

...1960 1995-2005 2011 2014-2017 2018...

FranceTelecom R&D settles in Lannion

Many photonics startups and technology center Perfos created Perfos becomes Innovation Hub Photonics Bretagne Photonics Park project with new facilities

Diversification towards new applications





**iXblue** 













### PHOTONICS BRETAGNE: A MIXED ORGANISATION

#### Photonics Bretagne is a Photonics Innovation Hub integrating:

- ➤ A cluster gathering more than 100 members (Companies, Research centers, Schools) in the field of Photonics
- > A RTO (Research and Technology Organization) expert in the development of specialty optical fibers (PCF fibers) and components.







## THE STRENGTH OF A COMPLEMENTARY NETWORK



115 MEMBRES



# **RTO SPECIALISED IN CUSTOM OPTICAL FIBRES!**



- A focus on PCF but also MCF, VLMA, etc...
- Custom Design!
- From Conception to Integration
- Active/passive fibers
- Different doping (Yb, Er, Ge, F, B, Ge...)
- Stress rods, Capillaries, Tapers, combiners...
- Simulation, Characterization...
- Consulting

















## **DIVERSIFICATION TOWARDS AGROPHOTONICS**

> POC studies in AgriTech and FoodTech areas: Plant phenotyping, animal welfare, on-line sorting, cleaning management...



From the scientific lab...



...to the field lab...



...to the field!

- ➤ Development of innovative sensing devices based on specialty optical fibers
- ➤ Test and qualification of optical sensing tools/protocols:
  - > Imaging (multispectral, hyperspectral, single pixel...)
  - ➤ S