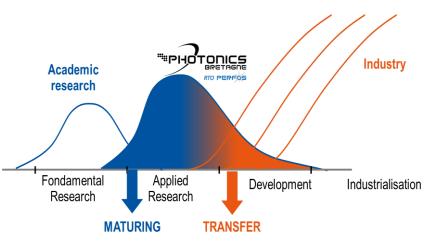

### PHOTONICS BRETAGNE: A MIXED ORGANISATION

#### Photonics Bretagne is a Photonics Innovation Hub integrating:

- ➤ A cluster gathering more than 100 members (Companies, Research centers, Schools) in the field of Photonics
- > A RTO (Research and Technology Organization) expert in the development of specialty optical fibers (PCF fibers) and components.