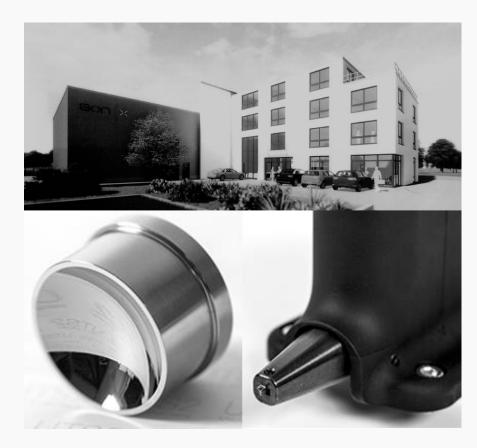

# **Company Profile**

- y son-x GmbH founded in 2011 as a spin-off from Fraunhofer

  √
- → Based in Aachen, Germany
- → Focus on ultra precision manufacturing
  - ✓ Ultrasonic Tooling Systems (UTS)
  - Ultra Precision Machining
- → Optical component manufacutring:
  - → Mirrors
  - → Mould inserts
  - Plastic lenses

#### Process Chain at son-x

#### Full Production Chain for Ultra High Precision Mirror Manufacturing

From Prototype

1 pieces

To large series

1000's of pieces

SLIDE: 5 info@son-x.com www.son-x.com