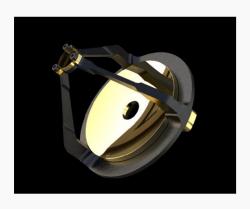

### Off-axis Metal Mirror

#### Benefits of Metal Mirror

→ 500 mm aperture off-axis parabola machined on-axis as a freeform surface

#### **Benefit of metal mirrors:**

- Flexibility on optical geometry parabolic, aspheric, off-axis, freeform
- Mechanical fixtures with high accuracy machined together with the optical surface/axis
- → Fast alignment
- → Light weight
- → Reflective Coatings (Al, Ag, Au...)
- Fast manufacturing and possible to scale up