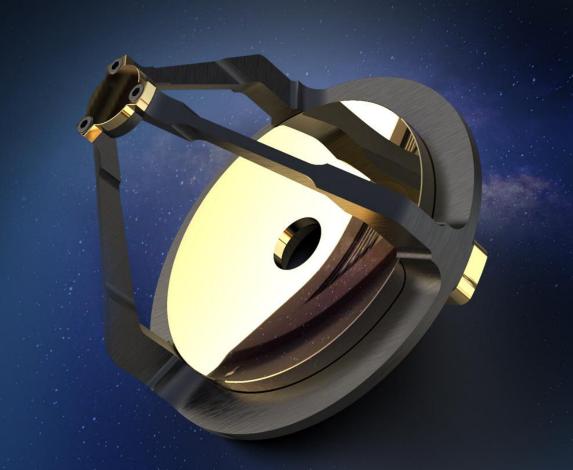

### Off-axis Metal Mirror

#### Benefits of Metal Mirror

→ 500 mm aperture off-axis parabola machined on-axis as a freeform surface

#### **Benefit of metal mirrors:**

- Flexibility on optical geometry parabolic, aspheric, off-axis, freeform
- Mechanical fixtures with high accuracy machined together with the optical surface/axis
- → Fast alignment
- → Light weight
- → Reflective Coatings (Al, Ag, Au...)
- Fast manufacturing and possible to scale up