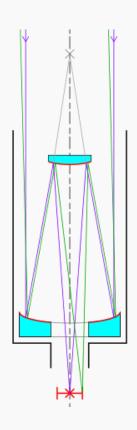

#### Typical mirror configurations for space applications such as satellite communication

Cassegrain

- → Symmetric mirrors
- At least two mirrors and one mechanical assembly structure

→ Three Mirror Anastigmat (TMA)

- → Non symmetric mirrors (typically)
- Critical positioning of mirrors
- → No spherical aberration, coma or anastigmatism
- У Compact & light