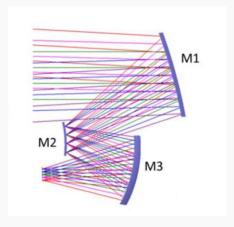

- → Non symmetric mirrors (typically)
- Critical positioning of mirrors
- → No spherical aberration, coma or anastigmatism
- У Compact & light