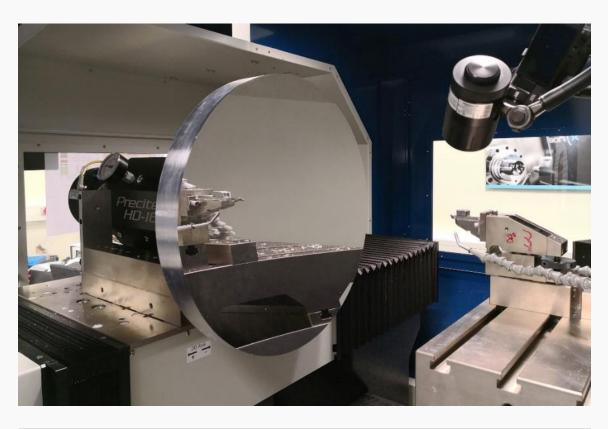

### Off-axis Metal Mirror

#### Benefits of Metal Mirror

→ 500 mm aperture off-axis parabola machined on-axis as a freeform surface

#### **Benefit of metal mirrors:**

- Flexibility on optical geometry parabolic, aspheric, off-axis, freeform
- Mechanical fixtures with high accuracy machined together with the optical surface/axis
- → Fast alignment
- → Light weight
- → Reflective Coatings (Al, Ag, Au...)
- Fast manufacturing and possible to scale up