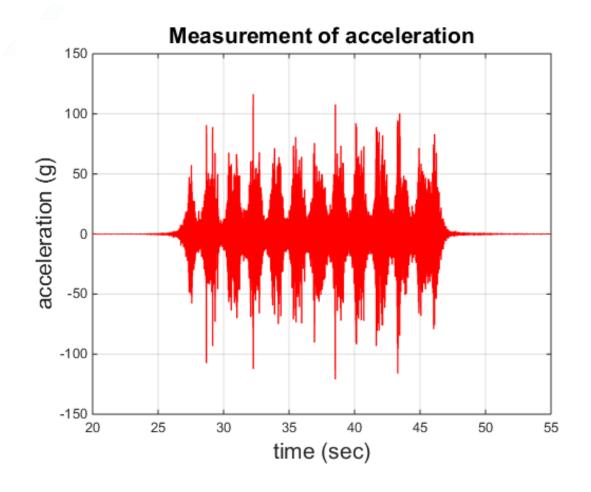

# S o m i fiber optic sensor systems

#### **SOMNI SOLUTIONS**







#### **ACCELEROMETERS AND TILT SENSORS**





**100% FIBER OPTICS** 



## APPLICATIONS – GALLOPING TRANSMISSION LINES

#### FIBER OPTIC MONITORING SYSTEM

- Robust stainless-steel accelerometers
- Monitoring across tens of kilometers
- No metal wiring all fiber optic
- No EMI issues
- Maintenance free reliable monitoring for decades







#### Prevent:

- Interphase flashover
- hardware damage
- line trip
- power cut

- burn wire
- tower collapse
- wire break

# APPLICATIONS – TRACK CONDITON MONITORING









# APPLICATIONS – STRUCTURAL HEALTH MONITORING – GENOVA BRIDGE





# APPLICATIONS – STRUCTURAL HEALTH MONITORING





# WE ARE LOOKING FOR PARTNERS!



INSTALLATION AND FIBER FIBER OPTIC SENSORS

OPTIC CABLING

#### **INTERROGATOR**



DASHBOARD





## **CUSTOMER:** IS THE BRIDGE SAFE TODAY, TOMORROW, NEXT YEAR?







### WANT TO KNOW MORE?

## **CONTACT US!**

Somni Solutions
Laan van Ypenburg 108
2497 GC The Hague

T: +31 (0)70 2001 967

E: remco.nieuwland@somnisolutions.com