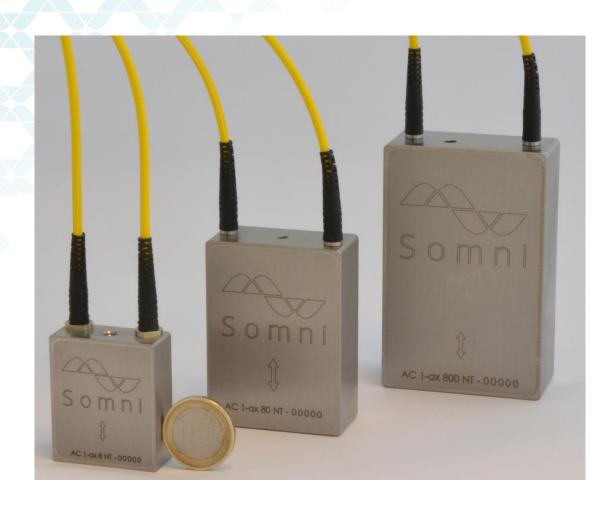

#### **ACCELEROMETERS AND TILT SENSORS**

**100% FIBER OPTICS** 

#### FIBER OPTIC MONITORING SYSTEM

- Robust stainless-steel accelerometers
- Monitoring across tens of kilometers
- No metal wiring all fiber optic
- No EMI issues
- Maintenance free reliable monitoring for decades