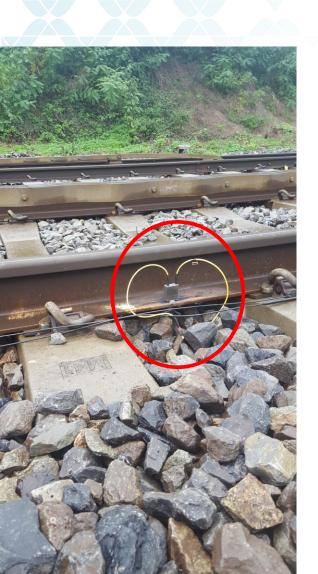

# S o m i fiber optic sensor systems

#### **SOMNI SOLUTIONS**







#### **ACCELEROMETERS AND TILT SENSORS**





**100% FIBER OPTICS** 



## APPLICATIONS – GALLOPING TRANSMISSION LINES

#### FIBER OPTIC MONITORING SYSTEM

- Robust stainless-steel accelerometers
- Monitoring across tens of kilometers
- No metal wiring all fiber optic
- No EMI issues
- Maintenance free reliable monitoring for decades







#### Prevent:

- Interphase flashover
- hardware damage
- line trip
- power cut

- burn wire
- tower collapse
- wire break

# APPLICATIONS – TRACK CONDITON MONITORING









# APPLICATIONS – STRUCTURAL HEALTH MONITORING – GENOVA BRIDGE





# APPLICATIONS – STRUCTURAL HEALTH MONITORING





# WE ARE LOOKING FOR PARTNERS!



INSTALLATION AND FIBER FIBER OPTIC SENSORS

OPTIC CABLING

#### **INTERROGATOR**



DASHBOARD





## **CUSTOMER:** IS THE BRIDGE SAFE TODAY, TOMORROW, NEXT YEAR?







### WANT TO KNOW MORE?

## **CONTACT US!**

Somni Solutions
Laan van Ypenburg 108
2497 GC The Hague

T: +31 (0)70 2001 967

E: remco.nieuwland@somnisolutions.com