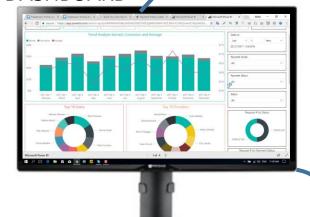

#### **SOMNI SOLUTIONS**







#### **ACCELEROMETERS AND TILT SENSORS**





**100% FIBER OPTICS** 



## APPLICATIONS – GALLOPING TRANSMISSION LINES

#### FIBER OPTIC MONITORING SYSTEM

- Robust stainless-steel accelerometers
- Monitoring across tens of kilometers
- No metal wiring all fiber optic
- No EMI issues
- Maintenance free reliable monitoring for decades







#### Prevent:

- Interphase flashover
- hardware damage
- line trip
- power cut

- burn wire
- tower collapse
- wire break

# APPLICATIONS – TRACK CONDITON MONITORING









# APPLICATIONS – STRUCTURAL HEALTH MONITORING – GENOVA BRIDGE





# APPLICATIONS – STRUCTURAL HEALTH MONITORING





# WE ARE LOOKING FOR PARTNERS!



INSTALLATION AND FIBER FIBER OPTIC SENSORS

OPTIC CABLING

#### **INTERROGATOR**



DASHBOARD





## **CUSTOMER:** IS THE BRIDGE SAFE TODAY, TOMORROW, NEXT YEAR?







### WANT TO KNOW MORE?

## **CONTACT US!**

Somni Solutions
Laan van Ypenburg 108
2497 GC The Hague

T: +31 (0)70 2001 967

E: remco.nieuwland@somnisolutions.com