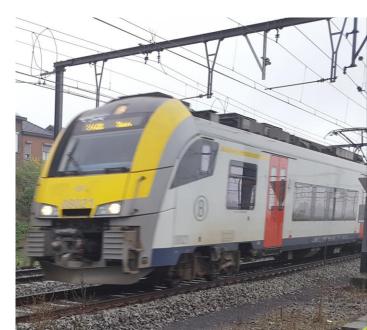

# S o m i fiber optic sensor systems

#### **SOMNI SOLUTIONS**







#### **ACCELEROMETERS AND TILT SENSORS**





**100% FIBER OPTICS** 



## APPLICATIONS – GALLOPING TRANSMISSION LINES

#### FIBER OPTIC MONITORING SYSTEM

- Robust stainless-steel accelerometers
- Monitoring across tens of kilometers
- No metal wiring all fiber optic
- No EMI issues
- Maintenance free reliable monitoring for decades







#### Prevent:

- Interphase flashover
- hardware damage
- line trip
- power cut

- burn wire
- tower collapse
- wire break

# APPLICATIONS – TRACK CONDITON MONITORING









# APPLICATIONS – STRUCTURAL HEALTH MONITORING – GENOVA BRIDGE





# APPLICATIONS – STRUCTURAL HEALTH MONITORING





# WE ARE LOOKING FOR PARTNERS!



INSTALLATION AND FIBER FIBER OPTIC SENSORS

OPTIC CABLING

#### **INTERROGATOR**



DASHBOARD





## **CUSTOMER:** IS THE BRIDGE SAFE TODAY, TOMORROW, NEXT YEAR?







### WANT TO KNOW MORE?

## **CONTACT US!**

Somni Solutions
Laan van Ypenburg 108
2497 GC The Hague

T: +31 (0)70 2001 967

E: remco.nieuwland@somnisolutions.com