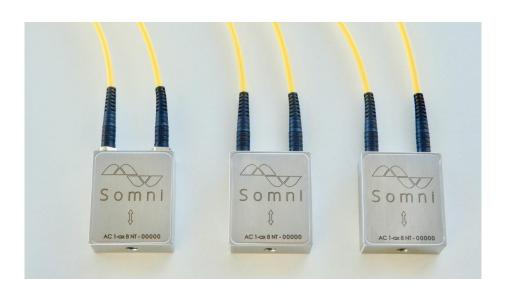

#### **ACCELEROMETERS AND TILT SENSORS**

**100% FIBER OPTICS** 

#### FIBER OPTIC MONITORING SYSTEM

- Robust stainless-steel accelerometers
- Monitoring across tens of kilometers
- No metal wiring all fiber optic
- No EMI issues
- Maintenance free reliable monitoring for decades