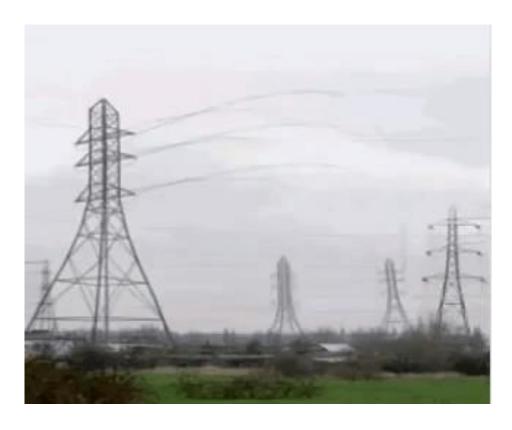

## APPLICATIONS – GALLOPING TRANSMISSION LINES

#### Prevent:

- Interphase flashover
- hardware damage
- line trip
- power cut

- burn wire
- tower collapse
- wire break