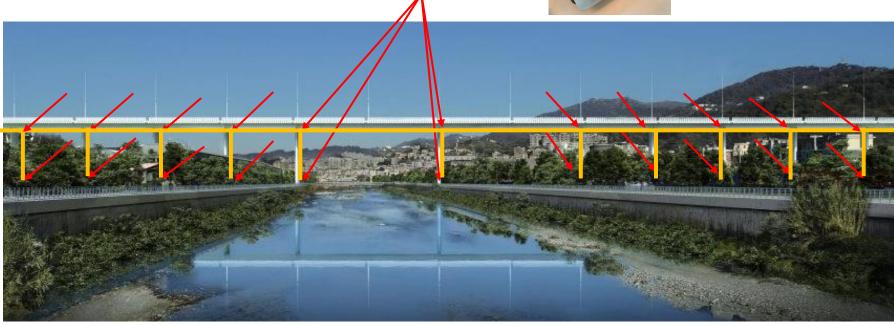

# APPLICATIONS – STRUCTURAL HEALTH MONITORING – GENOVA BRIDGE

## **CUSTOMER:** IS THE BRIDGE SAFE TODAY, TOMORROW, NEXT YEAR?