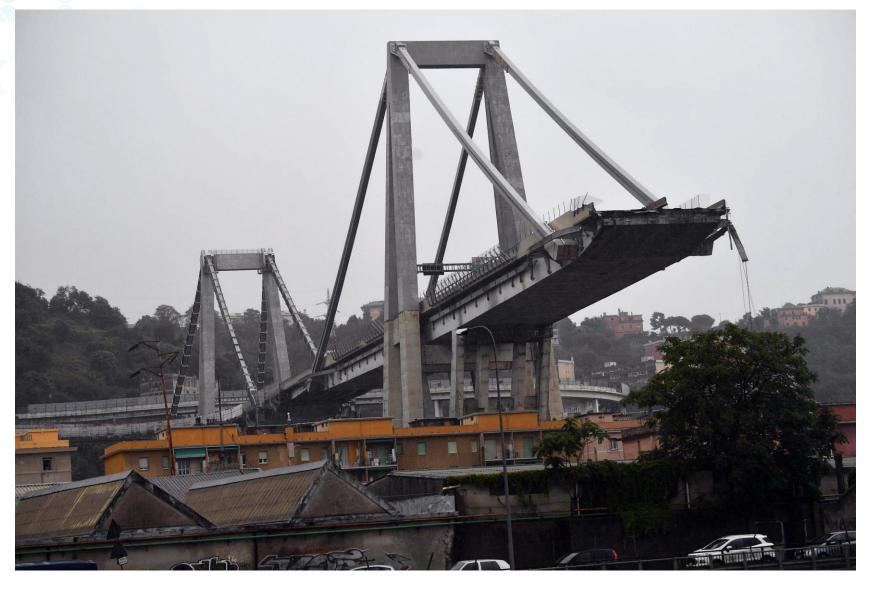

# S o m i fiber optic sensor systems

#### **SOMNI SOLUTIONS**







#### **ACCELEROMETERS AND TILT SENSORS**





**100% FIBER OPTICS** 



## APPLICATIONS – GALLOPING TRANSMISSION LINES

#### FIBER OPTIC MONITORING SYSTEM

- Robust stainless-steel accelerometers
- Monitoring across tens of kilometers
- No metal wiring all fiber optic
- No EMI issues
- Maintenance free reliable monitoring for decades







#### Prevent:

- Interphase flashover
- hardware damage
- line trip
- power cut

- burn wire
- tower collapse
- wire break

# APPLICATIONS – TRACK CONDITON MONITORING









# APPLICATIONS – STRUCTURAL HEALTH MONITORING – GENOVA BRIDGE





# APPLICATIONS – STRUCTURAL HEALTH MONITORING





# WE ARE LOOKING FOR PARTNERS!



INSTALLATION AND FIBER FIBER OPTIC SENSORS

OPTIC CABLING

#### **INTERROGATOR**



DASHBOARD





## **CUSTOMER:** IS THE BRIDGE SAFE TODAY, TOMORROW, NEXT YEAR?







### WANT TO KNOW MORE?

## **CONTACT US!**

Somni Solutions
Laan van Ypenburg 108
2497 GC The Hague

T: +31 (0)70 2001 967

E: remco.nieuwland@somnisolutions.com