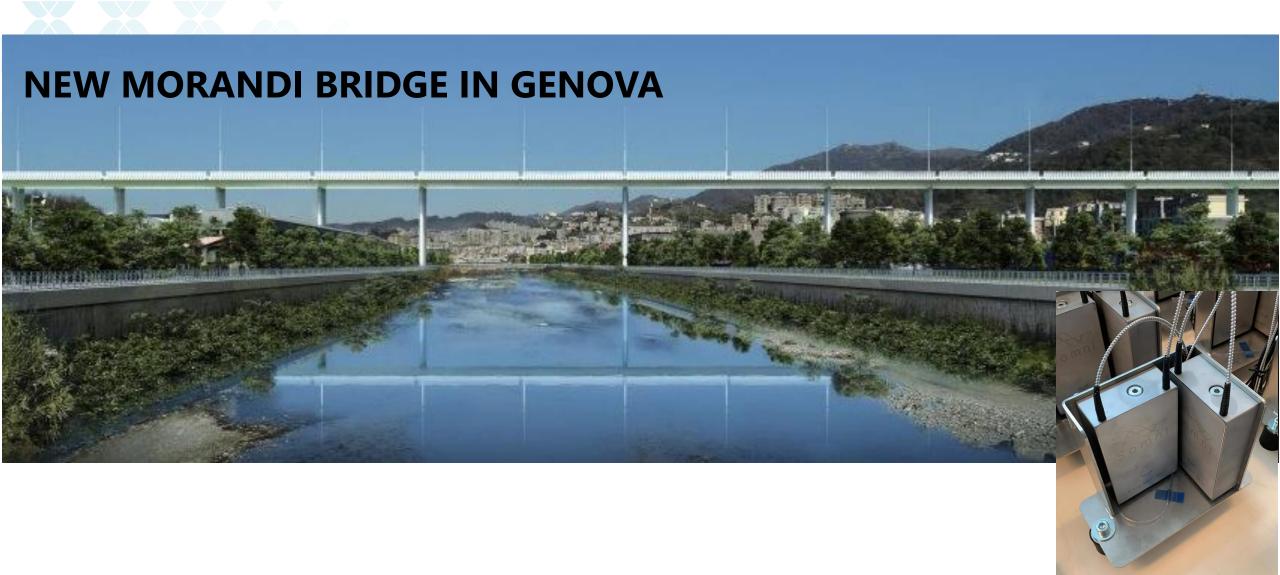

# APPLICATIONS – STRUCTURAL HEALTH MONITORING – GENOVA BRIDGE

## **CUSTOMER:** IS THE BRIDGE SAFE TODAY, TOMORROW, NEXT YEAR?