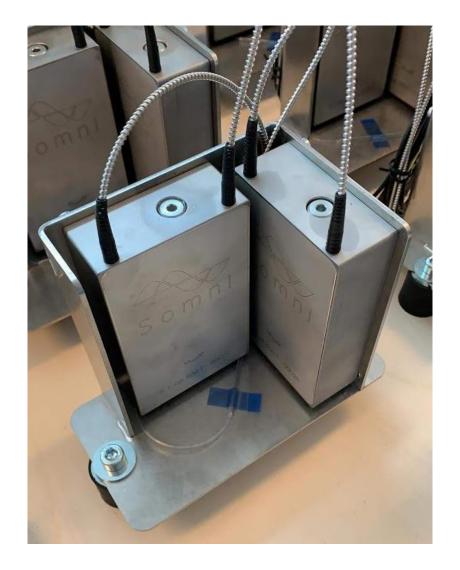

#### **ACCELEROMETERS AND TILT SENSORS**

**100% FIBER OPTICS** 

#### FIBER OPTIC MONITORING SYSTEM

- Robust stainless-steel accelerometers
- Monitoring across tens of kilometers
- No metal wiring all fiber optic
- No EMI issues
- Maintenance free reliable monitoring for decades