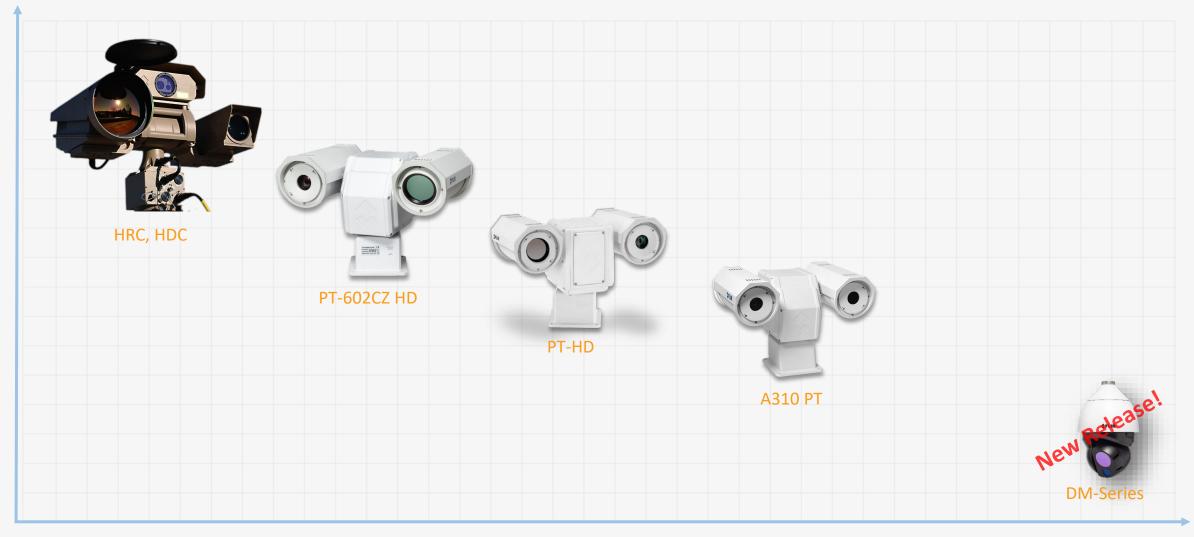

C-313 | 13         | 10         | 13 <sup>a</sup> x10 <sup>a</sup> | 315       |
| FC-309 | 9.2        | 7          | $9.2^{\circ} \times 7^{\circ}$   | 392       |
| FC-305 | 5.4        | 4.1        | 5.4° × 4.1°                      | 572       |
| FC-304 | 4.3        | 3.3        | $4.3^{\circ} \times 3.3^{\circ}$ | 712       |
| FC-644 | 44         | 36         | 44° × 36°                        | 133       |
| FC-632 | 32         | 26         | 32° × 26°                        | 182       |
| FC-617 | 17         | 14         | 17° × 14°                        | 363       |
| FC-610 | 10         | 8.2        | 10° × 8.2°                       | 572       |
| FC-608 | 8.2        | 6.6        | $8.2^{\circ} \times 6.6^{\circ}$ | 712       |



#### EXTENDED PTZ THERMAL CAMERA PORTFOLIO



Few

Units

Many



### **HUMAN RANGES FOR COOLED CAMERA PORTFOLIO**

#### PT-602CZ Cooled Multi Sensor





# Proprietary - Company Confidential may require US Government author ent described herein law is prohibited.

#### HRC Cooled Multi Sensor