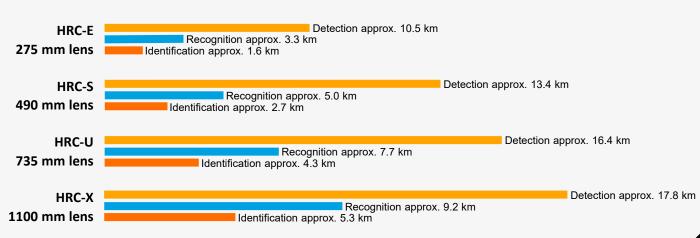

C-304 | 4.3        | 3.3        | $4.3^{\circ} \times 3.3^{\circ}$ | 712       |
| FC-644 | 44         | 36         | 44° × 36°                        | 133       |
| FC-632 | 32         | 26         | 32° × 26°                        | 182       |
| FC-617 | 17         | 14         | 17° × 14°                        | 363       |
| FC-610 | 10         | 8.2        | 10° × 8.2°                       | 572       |
| FC-608 | 8.2        | 6.6        | $8.2^{\circ} \times 6.6^{\circ}$ | 712       |



#### EXTENDED PTZ THERMAL CAMERA PORTFOLIO



Few

Units

Many



### **HUMAN RANGES FOR COOLED CAMERA PORTFOLIO**

#### PT-602CZ Cooled Multi Sensor





# Proprietary - Company Confidential may require US Government author ent described herein law is prohibited.

#### HRC Cooled Multi Sensor