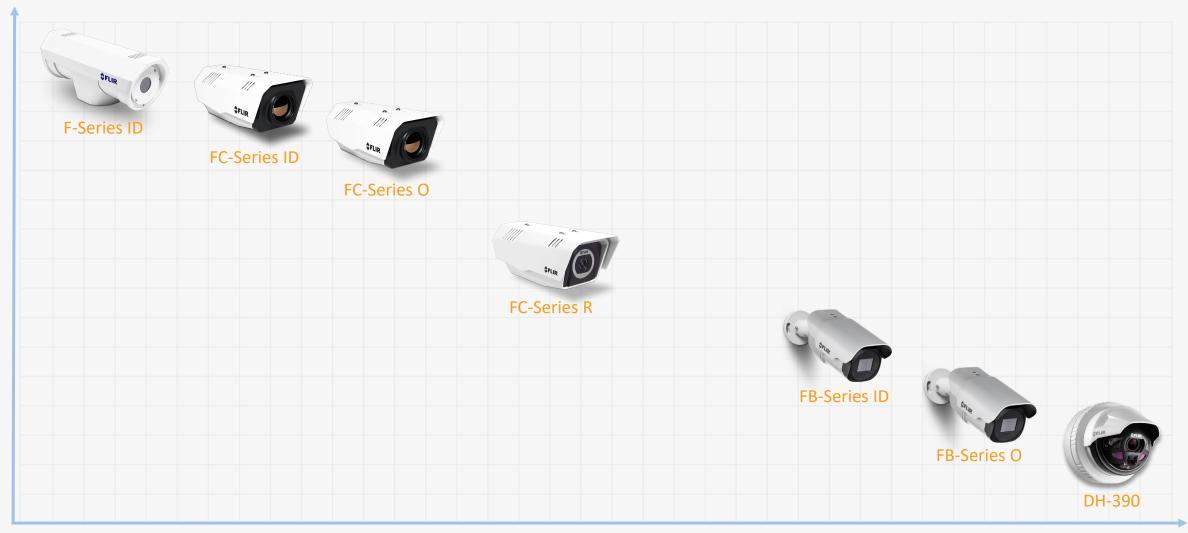

## FLIR Thermal Security Cameras

Nikitas Koutsourais, FLIR, EPIC Online Technology Meeting on IR imaging for Security and Surveillance





#### ACTUAL FIXED THERMAL CAMERA PORTFOLIO



Few

Units

Many



## **ANALYTICS MAX RANGES**



|        | FOV-H[deg] | FOV-V[deg] | FOV                              | Human [m] |
|--------|------------|------------|----------------------------------|-----------|
| FC-334 | 44         | 36         | 44° × 36°                        | 67        |
| FC-332 | 32         | 26         | 32° × 26°                        | 91        |
| FC-324 | 24         | 18         | 24° × 18°                        | 132       |
| FC-317 | 17         | 13         | 17° × 13°                        | 181       |
| FC-313 | 13         | 10         | 13 <sup>a</sup> x10 <sup>a</sup> | 315       |
| FC-309 | 9.2        | 7          | $9.2^{\circ} \times 7^{\circ}$   | 392       |
| FC-305 | 5.4        | 4.1        | 5.4° × 4.1°                      | 572