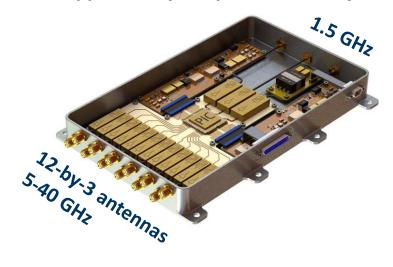

#### iMWP application for a photonic beamformer

Spacebeam

Duration: 2020-2023

TRL-level: 5-6