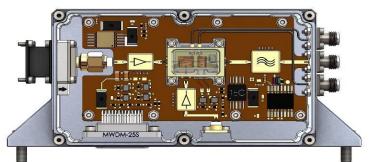

#### iMWP application for frequency down-conversion

RF Input: 47-50 GHz

IF output: 17-20 GHz

#### EPFCv2

Duration: 2019-2022

TRL-level: 5-6