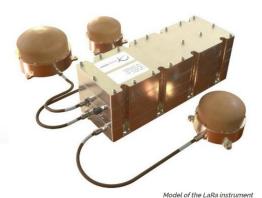

Very compact Radio-Science coherent transponder instrument to Land on Mars's surface (ExoMars 2020 mission)