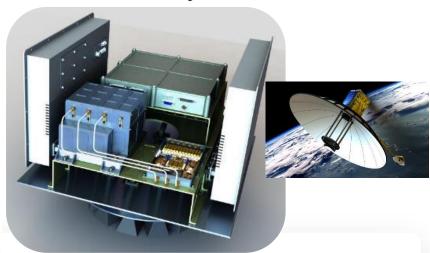

Very compact Radio-Science coherent transponder instrument to Land on Mars's surface (ExoMars 2020 mission)