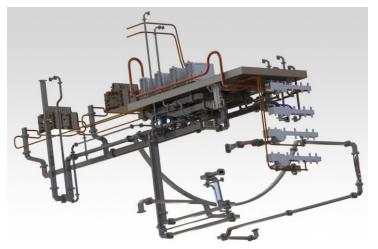

#### iMWP application for frequency down-conversion

RF Input: 47-50 GHz

IF output: 17-20 GHz

#### EPFCv2

Duration: 2019-2022

TRL-level: 5-6