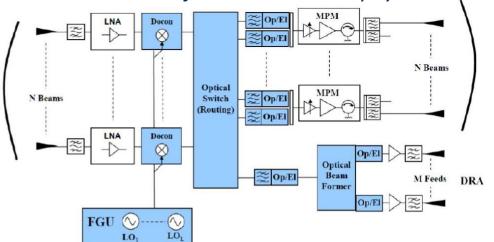

#### iMWP application for a photonic beamformer

Spacebeam

Duration: 2020-2023

TRL-level: 5-6