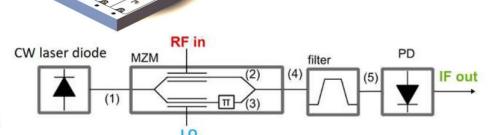

### Antwerp Space Microwave Photonic Activities: iMWP for Satellite Communication: frequency conversion & Radar

#### iMWP application for frequency down-conversion

RF Input: 47-50 GHz

IF output: 17-20 GHz